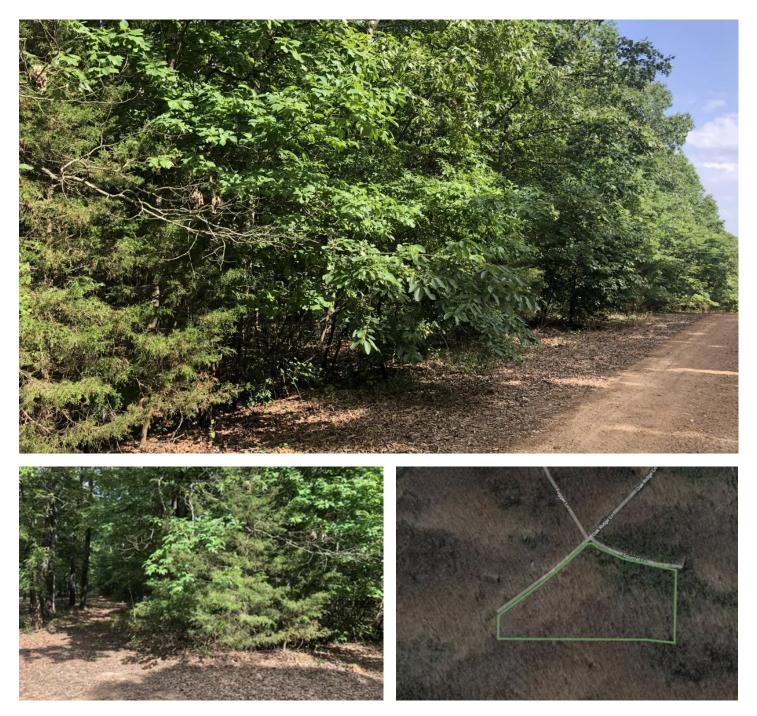

#### **PROPERTY DESCRIPTION**

HUNTING LAND, 3 LOTS ALL CONNECTED WITH ROAD ON 2 SIDES!

This property ownership gives you access to hunt all property (If you do not post your property), which contains 600 +/- acres, and fish the lake, which is 25 +/- acres! If you own this property, you can hunt as long as you do not post your property. There are some restrictions, and you can se those under Documents. There is an approximate \$90.00 a year charge for upkeep. This lovely lake has a dock and a gathering area with a pavilio for large get-togethers. This property is loaded with whitetail deer and turkey. The lake is stocked with some of this area's Largest Bass!! If you hav been looking for something to own with hunting and fishing but not the upkeep of it all with possibly building a small cabin, this is it! This could be one to buy and give a grandchild ownership on each lot for future hunting rights! **THIS IS WOODED LOTS ONLY, THE LAKE AND PAVILION IS COMMUNITY OWNED!** Located down Highway 115, about 12 miles from Cave City, Only about 45 minutes from Jonesboro, AR! This property is N on the lake but has access to the lake, hunting, and the common pavilion area.