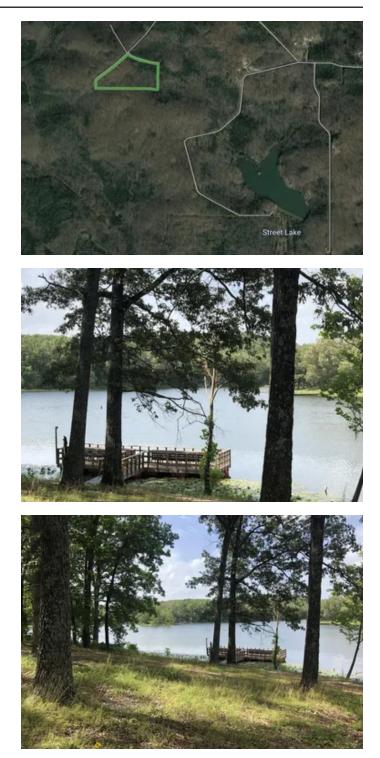

#### **PROPERTY DESCRIPTION**

HUNTING LAND, 3 LOTS ALL CONNECTED WITH ROAD ON 2 SIDES!

This property ownership gives you access to hunt all property (If you do not post your property), which contains 600 +/- acres, and fish the lake, which is 25 +/- acres! If you own this property, you can hunt as long as you do not post your property. There are some restrictions, and you can se those under Documents. There is an approximate \$90.00 a year charge for upkeep. This lovely lake has a dock and a gathering area with a pavilio for large get-togethers. This property is loaded with whitetail deer and turkey. The lake is stocked with some of this area's Largest Bass!! If you hav been looking for something to own with hunting and fishing but not the upkeep of it all with possibly building a small cabin, this is it! This could be one to buy and give a grandchild ownership on each lot for future hunting rights! **THIS IS WOODED LOTS ONLY, THE LAKE AND PAVILION IS COMMUNITY OWNED!** Located down Highway 115, about 12 miles from Cave City, Only about 45 minutes from Jonesboro, AR! This property is N on the lake but has access to the lake, hunting, and the common pavilion area.