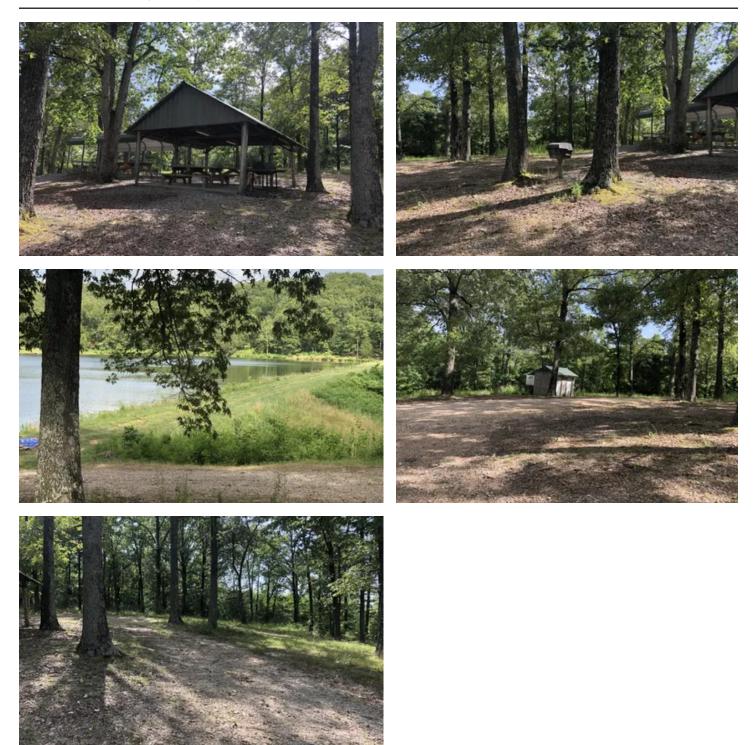

#### **PROPERTY DESCRIPTION**

HUNTING LAND, 3 LOTS ALL CONNECTED WITH ROAD ON 2 SIDES!

This property ownership gives you access to hunt all property (If you do not post your property), which contains 600 +/- acres, and fish the lake, which is 25 +/- acres! If you own this property, you can hunt as long as you do not post your property. There are some restrictions, and you can se those under Documents. There is an approximate \$90.00 a year charge for upkeep. This lovely lake has a dock and a gathering area with a pavilio for large get-togethers. This property is loaded with whitetail deer and turkey. The lake is stocked with some of this area's Largest Bass!! If you hav been looking for something to own with hunting and fishing but not the upkeep of it all with possibly building a small cabin, this is it! This could be one to buy and give a grandchild ownership on each lot for future hunting rights! **THIS IS WOODED LOTS ONLY, THE LAKE AND PAVILION IS COMMUNITY OWNED!** Located down Highway 115, about 12 miles from Cave City, Only about 45 minutes from Jonesboro, AR! This property is N on the lake but has access to the lake, hunting, and the common pavilion area.