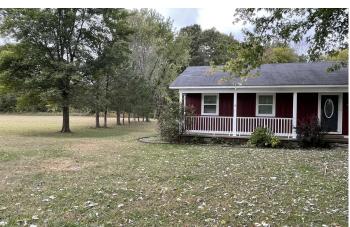

3 bed 2 bath House, New Roof, Melbourne, AR 234 Allen Street Melbourne, AR 72556

\$134,500 0.500 +/- acres Izard County

### **PROPERTY DESCRIPTION**

This is a nice, remodeled house sitting in Melbourne, AR. This home has a new roof put on in last month! This home is has a fenced in back yard, a deck off the back of house, storm shelter built in the attached carport with a door coming into mud/laundry room. This room has a wash sink in it. The living room is open to the dining room and the kitchen is open to dining. Kitchen was fully updated, granite counter tops, updated bathrooms, new flooring and paint. This home is ready for a family to move into! Down the hall you have 3 bedrooms with one being a master with a master bath and large shower along with a walk in closet and a guest bathroom down the hall. This home is agent owned. Listed with Mossy Oak Properties Strawberry River Land & Homes, 870-495-2123. Call listing agent/owner, Pamela Welch, 870-897-0700.