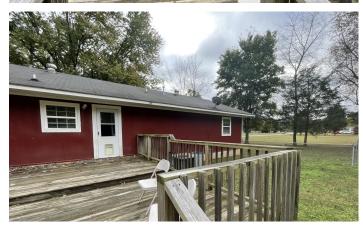

### **PROPERTY DESCRIPTION**

This is a nice, remodeled house sitting in Melbourne, AR. This home has a new roof put on in last month! This home is has a fenced in back yard, a deck off the back of house, storm shelter built in the attached carport with a door coming into mud/laundry room. This room has a wash sink in it. The living room is open to the dining room and the kitchen is open to dining. Kitchen was fully updated, granite counter tops, updated bathrooms, new flooring and paint. This home is ready for a family to move into! Down the hall you have 3 bedrooms with one being a master with a master bath and large shower along with a walk in closet and a guest bathroom down the hall. This home is agent owned. Listed with Mossy Oak Properties Strawberry River Land & Homes, 870-495-2123. Call listing agent/owner, Pamela Welch, 870-897-0700.