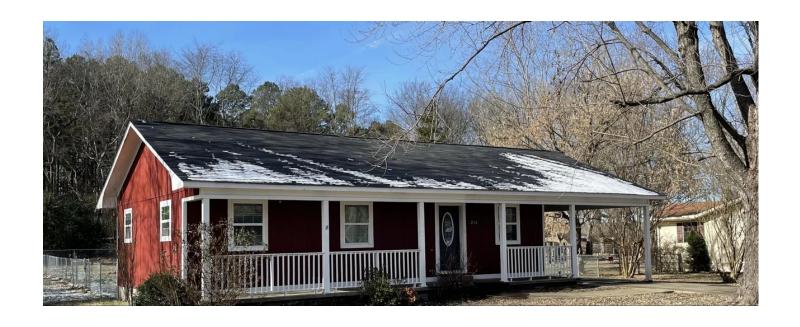

3 bed 2 bath House, New Roof, Melbourne, AR 234 Allen Street Melbourne, AR 72556

\$134,500 0.500 +/- acres Izard County

### **PROPERTY DESCRIPTION**

This is a nice, remodeled house sitting in Melbourne, AR. This home has a new roof put on in last month! This home is has a fenced in back yard, a deck off the back of house, storm shelter built in the attached carport with a door coming into mud/laundry room. This room has a wash sink in it. The living room is open to the dining room and the kitchen is open to dining. Kitchen was fully updated, granite counter tops, updated bathrooms, new flooring and paint. This home is ready for a family to move into! Down the hall you have 3 bedrooms with one being a master with a master bath and large shower along with a walk in closet and a guest bathroom down the hall. This home is agent owned. Listed with Mossy Oak Properties Strawberry River Land & Homes, 870-495-2123. Call listing agent/owner, Pamela Welch, 870-897-0700.