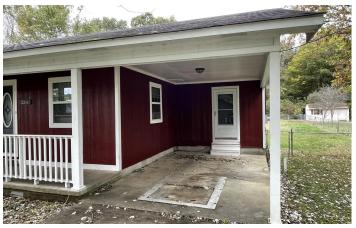

3 bed 2 bath House, New Roof, Melbourne, AR 234 Allen Street Melbourne, AR 72556

\$134,500 0.500 +/- acres Izard County

### **PROPERTY DESCRIPTION**

This is a nice, remodeled house sitting in Melbourne, AR. This home has a new roof put on in last month! This home is has a fenced in back yard, a deck off the back of house, storm shelter built in the attached carport with a door coming into mud/laundry room. This room has a wash sink in it. The living room is open to the dining room and the kitchen is open to dining. Kitchen was fully updated, granite counter tops, updated bathrooms, new flooring and paint. This home is ready for a family to move into! Down the hall you have 3 bedrooms with one being a master with a master bath and large shower along with a walk in closet and a guest bathroom down the hall. This home is agent owned. Listed with Mossy Oak Properties Strawberry River Land & Homes, 870-495-2123. Call listing agent/owner, Pamela Welch, 870-897-0700.