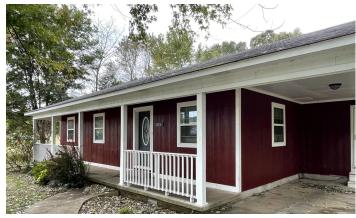

### **PROPERTY DESCRIPTION**

This is a nice, remodeled house sitting in Melbourne, AR. This home has a new roof put on in last month! This home is has a fenced in back yard, a deck off the back of house, storm shelter built in the attached carport with a door coming into mud/laundry room. This room has a wash sink in it. The living room is open to the dining room and the kitchen is open to dining. Kitchen was fully updated, granite counter tops, updated bathrooms, new flooring and paint. This home is ready for a family to move into! Down the hall you have 3 bedrooms with one being a master with a master bath and large shower along with a walk in closet and a guest bathroom down the hall. This home is agent owned. Listed with Mossy Oak Properties Strawberry River Land & Homes, 870-495-2123. Call listing agent/owner, Pamela Welch, 870-897-0700.