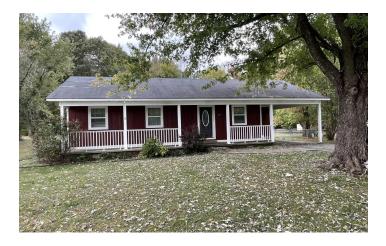

3 bed 2 bath House, New Roof, Melbourne, AR 234 Allen Street Melbourne, AR 72556

\$134,500 0.500 +/- acres Izard County

### **PROPERTY DESCRIPTION**

This is a nice, remodeled house sitting in Melbourne, AR. This home has a new roof put on in last month! This home is has a fenced in back yard, a deck off the back of house, storm shelter built in the attached carport with a door coming into mud/laundry room. This room has a wash sink in it. The living room is open to the dining room and the kitchen is open to dining. Kitchen was fully updated, granite counter tops, updated bathrooms, new flooring and paint. This home is ready for a family to move into! Down the hall you have 3 bedrooms with one being a master with a master bath and large shower along with a walk in closet and a guest bathroom down the hall. This home is agent owned. Listed with Mossy Oak Properties Strawberry River Land & Homes, 870-495-2123. Call listing agent/owner, Pamela Welch, 870-897-0700.