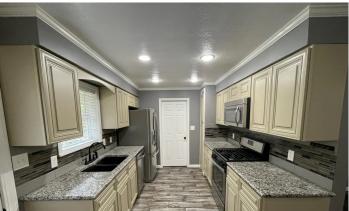

### **PROPERTY DESCRIPTION**

This is a nice, remodeled house sitting in Melbourne, AR. This home has a new roof put on in last month! This home is has a fenced in back yard, a deck off the back of house, storm shelter built in the attached carport with a door coming into mud/laundry room. This room has a wash sink in it. The living room is open to the dining room and the kitchen is open to dining. Kitchen was fully updated, granite counter tops, updated bathrooms, new flooring and paint. This home is ready for a family to move into! Down the hall you have 3 bedrooms with one being a master with a master bath and large shower along with a walk in closet and a guest bathroom down the hall. This home is agent owned. Listed with Mossy Oak Properties Strawberry River Land & Homes, 870-495-2123. Call listing agent/owner, Pamela Welch, 870-897-0700.