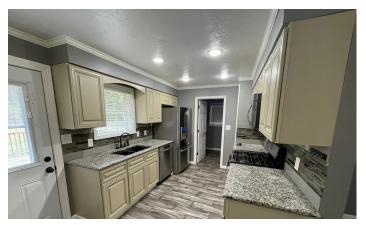

### **PROPERTY DESCRIPTION**

This is a nice, remodeled house sitting in Melbourne, AR. This home has a new roof put on in last month! This home is has a fenced in back yard, a deck off the back of house, storm shelter built in the attached carport with a door coming into mud/laundry room. This room has a wash sink in it. The living room is open to the dining room and the kitchen is open to dining. Kitchen was fully updated, granite counter tops, updated bathrooms, new flooring and paint. This home is ready for a family to move into! Down the hall you have 3 bedrooms with one being a master with a master bath and large shower along with a walk in closet and a guest bathroom down the hall. This home is agent owned. Listed with Mossy Oak Properties Strawberry River Land & Homes, 870-495-2123. Call listing agent/owner, Pamela Welch, 870-897-0700.