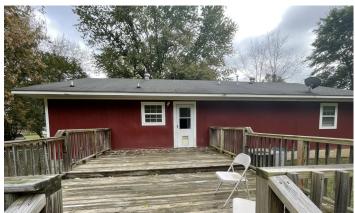

### **PROPERTY DESCRIPTION**

This is a nice, remodeled house sitting in Melbourne, AR. This home has a new roof put on in last month! This home is has a fenced in back yard, a deck off the back of house, storm shelter built in the attached carport with a door coming into mud/laundry room. This room has a wash sink in it. The living room is open to the dining room and the kitchen is open to dining. Kitchen was fully updated, granite counter tops, updated bathrooms, new flooring and paint. This home is ready for a family to move into! Down the hall you have 3 bedrooms with one being a master with a master bath and large shower along with a walk in closet and a guest bathroom down the hall. This home is agent owned. Listed with Mossy Oak Properties Strawberry River Land & Homes, 870-495-2123. Call listing agent/owner, Pamela Welch, 870-897-0700.