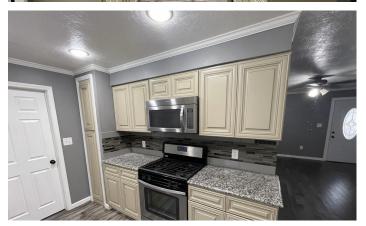

### **PROPERTY DESCRIPTION**

This is a nice, remodeled house sitting in Melbourne, AR. This home has a new roof put on in last month! This home is has a fenced in back yard, a deck off the back of house, storm shelter built in the attached carport with a door coming into mud/laundry room. This room has a wash sink in it. The living room is open to the dining room and the kitchen is open to dining. Kitchen was fully updated, granite counter tops, updated bathrooms, new flooring and paint. This home is ready for a family to move into! Down the hall you have 3 bedrooms with one being a master with a master bath and large shower along with a walk in closet and a guest bathroom down the hall. This home is agent owned. Listed with Mossy Oak Properties Strawberry River Land & Homes, 870-495-2123. Call listing agent/owner, Pamela Welch, 870-897-0700.