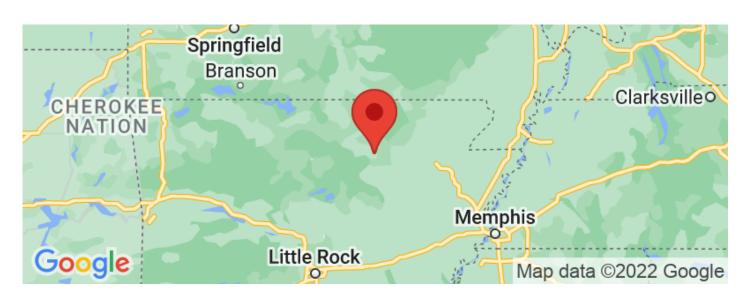

## **Locator Maps**

### **SUMMARY**

City, State Zip

Cave City, AR 72521

County

**Sharp County** 

**Type** 

Hunting Land, Recreational Land, Timberland

Latitude / Longitude

35.9417534 / -91.5483762

Acreage

80

**Price** 

\$149,900