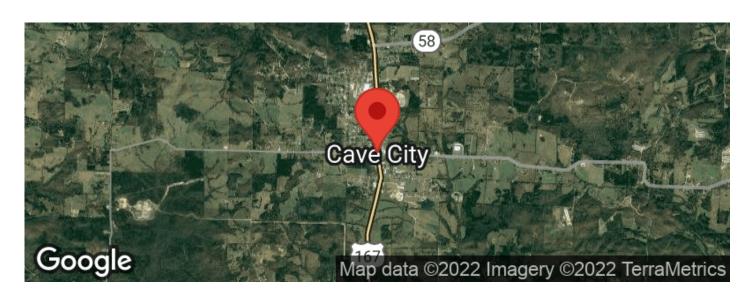

## **Aerial Maps**

### **SUMMARY**

City, State Zip

Cave City, AR 72521

County

**Sharp County** 

**Type** 

Hunting Land, Recreational Land, Timberland

Latitude / Longitude

35.9417534 / -91.5483762

Acreage

80

**Price** 

\$149,900