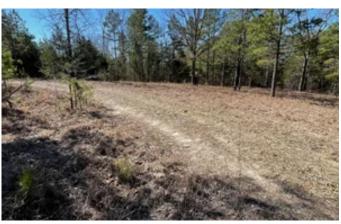

### **PROPERTY DESCRIPTION**

This is an excellent 80 +/- acre piece of hunting property located just west of Cave City, AR off Peter Martin Hill Road. This property has a nice spring and mature trees. This property has some cleared areas for food plots. Mostly wooded and ready to hunt! Loaded with deer and turkey. Listed with Mossy Oak Properties Strawberry River Land & Homes, <u>870-495-2123</u>. Call listing agent Pamela Welch at <u>870-897-0700</u> to view this property. Equal Housing Opportunity. www.ArkansasLandAndHomes.us