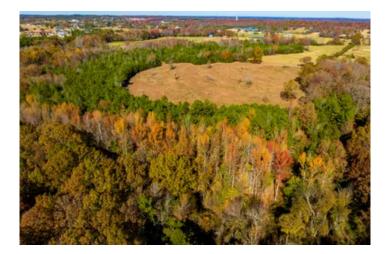

## **PROPERTY DESCRIPTION**

Welcome to the market this beautiful **180 +/- Acres** in the perfect location to build that dream home! This property is set on the outskirts of Cave City and touches the city limits but is NOT in them. This property has a **pristine pasture, some mature woods, and A POND**! This property would make a gorgeous farm for someone to build a home and run livestock on! There is an owned road coming off Highway 230 to the property, which will be the access given as an easement to this property. You can look at the map attached to see all of this, and if you would like to get out and look at this property, please text or call us!