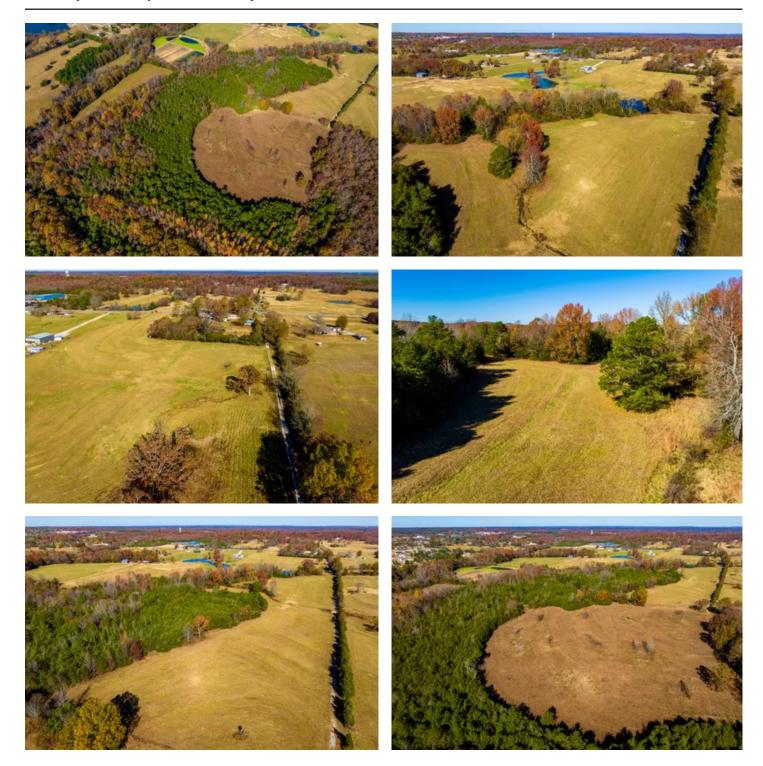

## **PROPERTY DESCRIPTION**

Welcome to the market this beautiful **180 +/- Acres** in the perfect location to build that dream home! This property is set on the outskirts of Cave City and touches the city limits but is NOT in them. This property has a **pristine pasture, some mature woods, and A POND**! This property would make a gorgeous farm for someone to build a home and run livestock on! There is an owned road coming off Highway 230 to the property, which will be the access given as an easement to this property. You can look at the map attached to see all of this, and if you would like to get out and look at this property, please text or call us!