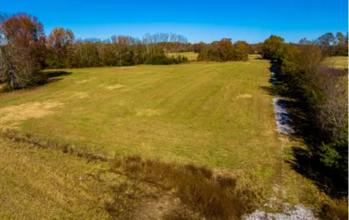

## **PROPERTY DESCRIPTION**

Welcome to the market this beautiful **180 +/- Acres** in the perfect location to build that dream home! This property is set on the outskirts of Cave City and touches the city limits but is NOT in them. This property has a **pristine pasture, some mature woods, and A POND**! This property would make a gorgeous farm for someone to build a home and run livestock on! There is an owned road coming off Highway 230 to the property, which will be the access given as an easement to this property. You can look at the map attached to see all of this, and if you would like to get out and look at this property, please text or call us!