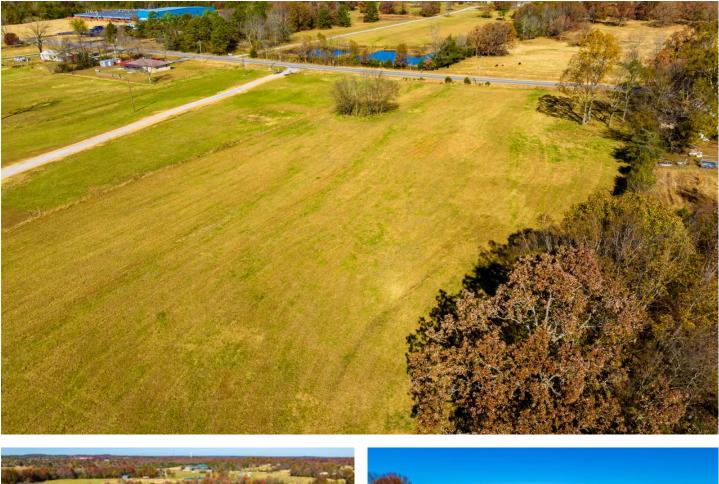

180 +/- Acres, Pasture, Mature Timber, Cave City, Arkansas Hwy 230 Cave City, AR 72521

\$750,000 180± Acres Independence County

**MORE INFO ONLINE:** 

## **PROPERTY DESCRIPTION**

Welcome to the market this beautiful **180 +/- Acres** in the perfect location to build that dream home! This property is set on the outskirts of Cave City and touches the city limits but is NOT in them. This property has a **pristine pasture, some mature woods, and A POND**! This property would make a gorgeous farm for someone to build a home and run livestock on! There is an owned road coming off Highway 230 to the property, which will be the access given as an easement to this property. You can look at the map attached to see all of this, and if you would like to get out and look at this property, please text or call us!