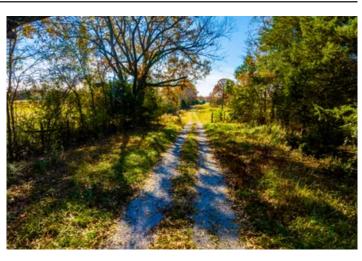

## **PROPERTY DESCRIPTION**

Welcome to the market this beautiful **180 +/- Acres** in the perfect location to build that dream home! This property is set on the outskirts of Cave City and touches the city limits but is NOT in them. This property has a **pristine pasture, some mature woods, and A POND**! This property would make a gorgeous farm for someone to build a home and run livestock on! There is an owned road coming off Highway 230 to the property, which will be the access given as an easement to this property. You can look at the map attached to see all of this, and if you would like to get out and look at this property, please text or call us!