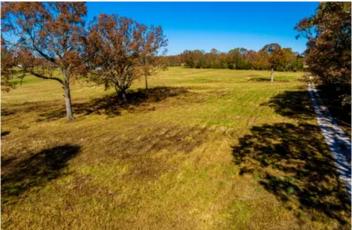

## **PROPERTY DESCRIPTION**

Welcome to the market this beautiful **180 +/- Acres** in the perfect location to build that dream home! This property is set on the outskirts of Cave City and touches the city limits but is NOT in them. This property has a **pristine pasture, some mature woods, and A POND**! This property would make a gorgeous farm for someone to build a home and run livestock on! There is an owned road coming off Highway 230 to the property, which will be the access given as an easement to this property. You can look at the map attached to see all of this, and if you would like to get out and look at this property, please text or call us!