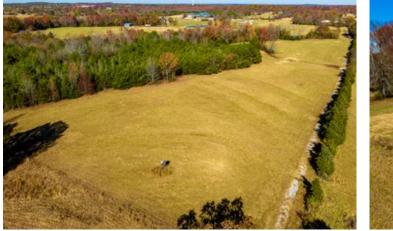

## **PROPERTY DESCRIPTION**

Welcome to the market this beautiful **180 +/- Acres** in the perfect location to build that dream home! This property is set on the outskirts of Cave City and touches the city limits but is NOT in them. This property has a **pristine pasture, some mature woods, and A POND**! This property would make a gorgeous farm for someone to build a home and run livestock on! There is an owned road coming off Highway 230 to the property, which will be the access given as an easement to this property. You can look at the map attached to see all of this, and if you would like to get out and look at this property, please text or call us!