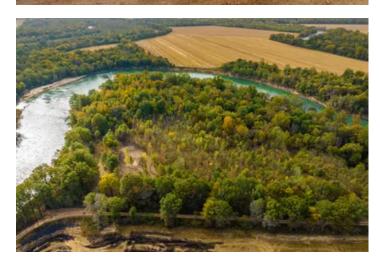

### **PROPERTY DESCRIPTION**

Ready to build that cabin on the **Current River** and start waking up to a River View Daily? If so this is what we have. **We are offering a** 3 acre +/- tract of land, on the BANKS of the Current River, which has some cleared area, mature trees and a good road coming into it!

There are 3 of these 3-acre tracts that have been cleared out and ready for a house or cabin to be built on. Each of these 3-acre tracts will be sold separately. With no restrictions, this could be the spot you have been dreaming of to build that tiny cabin or maybe just park your camper and use it as a camping spot for the family. Where the Current River is on this property, you have sand bars to get out on and enjoy! Some mature trees for shade and a good gravel road are still coming into this property. This could be a great year-round area for hunters to use during deer hunting for a campsite and then use during the summer for swimming! Give us a call to get out and see this property. Owner finance is possible.