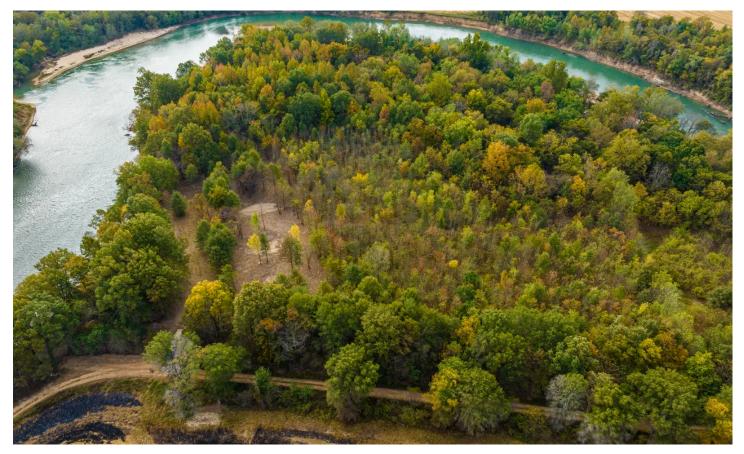

### **PROPERTY DESCRIPTION**

Ready to build that cabin on the **Current River** and start waking up to a River View Daily? If so this is what we have. **We are offering a** 3 acre +/- tract of land, on the BANKS of the Current River, which has some cleared area, mature trees and a good road coming into it!

There are 3 of these 3-acre tracts that have been cleared out and ready for a house or cabin to be built on. Each of these 3-acre tracts will be sold separately. With no restrictions, this could be the spot you have been dreaming of to build that tiny cabin or maybe just park your camper and use it as a camping spot for the family. Where the Current River is on this property, you have sand bars to get out on and enjoy! Some mature trees for shade and a good gravel road are still coming into this property. This could be a great year-round area for hunters to use during deer hunting for a campsite and then use during the summer for swimming! Give us a call to get out and see this property. Owner finance is possible.