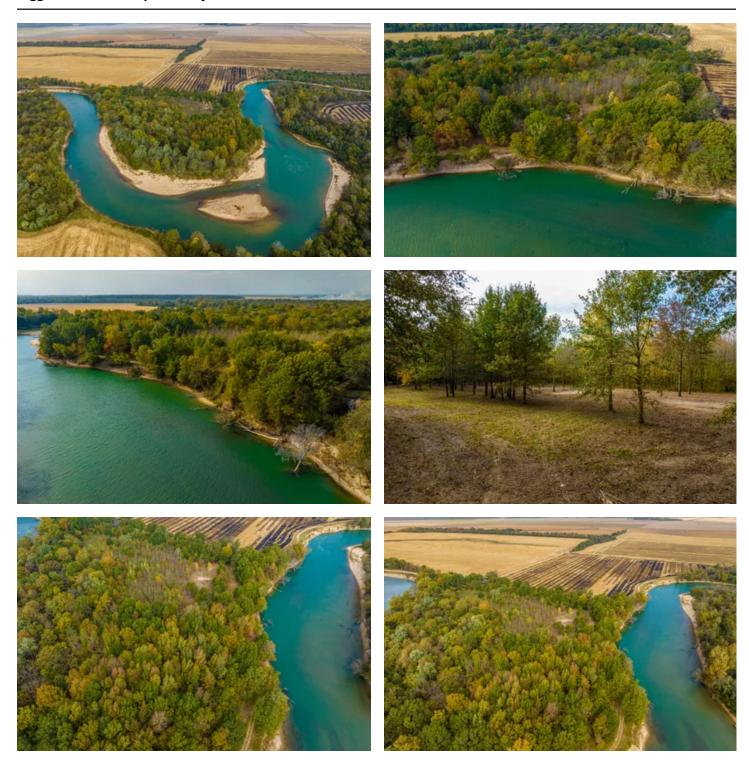

### **PROPERTY DESCRIPTION**

Ready to build that cabin on the **Current River** and start waking up to a River View Daily? If so this is what we have. **We are offering a** 3 acre +/- tract of land, on the BANKS of the Current River, which has some cleared area, mature trees and a good road coming into it!

There are 3 of these 3-acre tracts that have been cleared out and ready for a house or cabin to be built on. Each of these 3-acre tracts will be sold separately. With no restrictions, this could be the spot you have been dreaming of to build that tiny cabin or maybe just park your camper and use it as a camping spot for the family. Where the Current River is on this property, you have sand bars to get out on and enjoy! Some mature trees for shade and a good gravel road are still coming into this property. This could be a great year-round area for hunters to use during deer hunting for a campsite and then use during the summer for swimming! Give us a call to get out and see this property. Owner finance is possible.