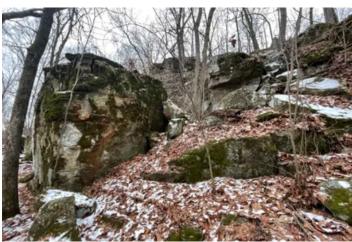

#### **PROPERTY DESCRIPTION**

Incredible 5 +/- Acre property, unique rock formations, gravel road frontage, views looking over Jamestown Bottoms, and surrounded on two sides by the Arkansas Natural Heritage in the Foushee Cave Natural Area. With this, you would have access to put in for permits and have your own private hunting property at your backdoor! This is just sitting above Batesville, looking down over the Jamestown Bottoms, and would make an incredible place to build a home or cabin! These rock formations are unique! I have included some maps of the Foushee Cave Natural Area with the hunting seasons for the end of 2023-2024 and all the information on it. If you are interested in this property, it will not last long; give me a call or text at 870-897-0700.