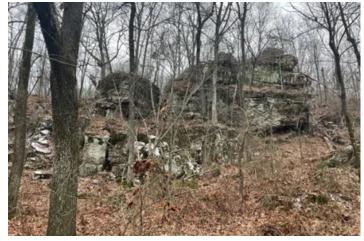

#### **PROPERTY DESCRIPTION**

Incredible 5 +/- Acre property, unique rock formations, gravel road frontage, views looking over Jamestown Bottoms, and surrounded on two sides by the Arkansas Natural Heritage in the Foushee Cave Natural Area. With this, you would have access to put in for permits and have your own private hunting property at your backdoor! This is just sitting above Batesville, looking down over the Jamestown Bottoms, and would make an incredible place to build a home or cabin! These rock formations are unique! I have included some maps of the Foushee Cave Natural Area with the hunting seasons for the end of 2023-2024 and all the information on it. If you are interested in this property, it will not last long; give me a call or text at 870-897-0700.