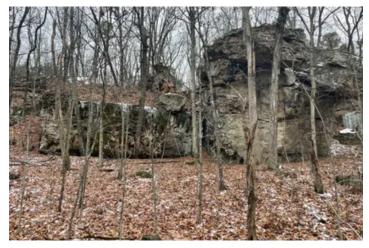

#### **PROPERTY DESCRIPTION**

Incredible 5 +/- Acre property, unique rock formations, gravel road frontage, views looking over Jamestown Bottoms, and surrounded on two sides by the Arkansas Natural Heritage in the Foushee Cave Natural Area. With this, you would have access to put in for permits and have your own private hunting property at your backdoor! This is just sitting above Batesville, looking down over the Jamestown Bottoms, and would make an incredible place to build a home or cabin! These rock formations are unique! I have included some maps of the Foushee Cave Natural Area with the hunting seasons for the end of 2023-2024 and all the information on it. If you are interested in this property, it will not last long; give me a call or text at 870-897-0700.