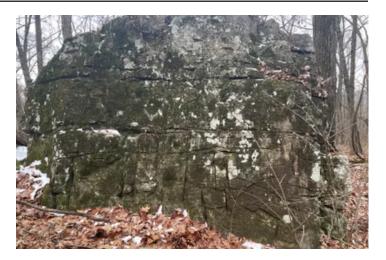

#### **PROPERTY DESCRIPTION**

Incredible 5 +/- Acre property, unique rock formations, gravel road frontage, views looking over Jamestown Bottoms, and surrounded on two sides by the Arkansas Natural Heritage in the Foushee Cave Natural Area. With this, you would have access to put in for permits and have your own private hunting property at your backdoor! This is just sitting above Batesville, looking down over the Jamestown Bottoms, and would make an incredible place to build a home or cabin! These rock formations are unique! I have included some maps of the Foushee Cave Natural Area with the hunting seasons for the end of 2023-2024 and all the information on it. If you are interested in this property, it will not last long; give me a call or text at 870-897-0700.