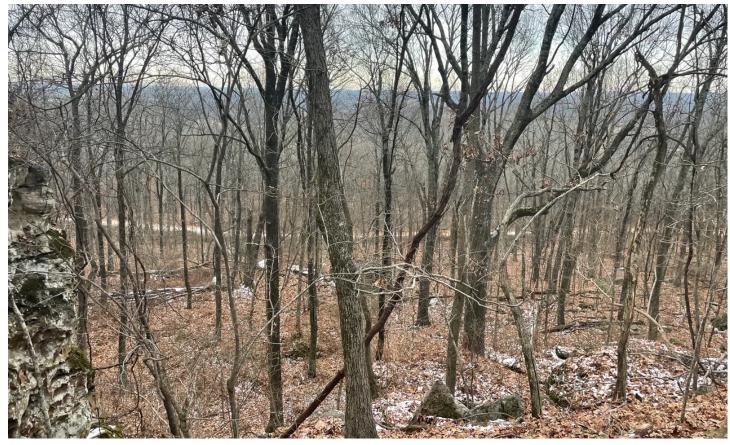

#### **PROPERTY DESCRIPTION**

Incredible 5 +/- Acre property, unique rock formations, gravel road frontage, views looking over Jamestown Bottoms, and surrounded on two sides by the Arkansas Natural Heritage in the Foushee Cave Natural Area. With this, you would have access to put in for permits and have your own private hunting property at your backdoor! This is just sitting above Batesville, looking down over the Jamestown Bottoms, and would make an incredible place to build a home or cabin! These rock formations are unique! I have included some maps of the Foushee Cave Natural Area with the hunting seasons for the end of 2023-2024 and all the information on it. If you are interested in this property, it will not last long; give me a call or text at 870-897-0700.