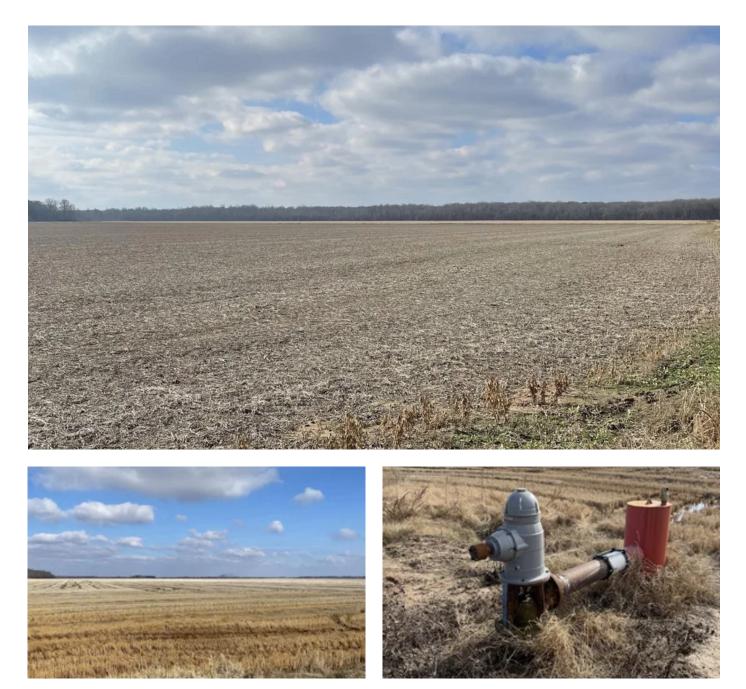

## **PROPERTY DESCRIPTION**

255 +/- acre, row crop farm located 6 miles NW of Alicia in Lawrence County. If you are an investor looking to add to your portfolio or purchase your first farm to a farmer looking to expand, this is a turn key farm! This farm is all leveled with 5 irrigation wells and excellent drainage. The farm is currently in a rice and soybean rotation. Soil is light silt loom. There is a good road all way around farm making it easy to check wells, crops and inspection by land owners. But maybe the best thing about this farm is it sits square in the middle of the mallard migration fly way of the river. Rainey Brake - Shirey Bay WMA boarders the west side of this farm. This WMA is one of Arkansas's premier areas for duck hunting. There is room to put multiple duck pits to add to farm income. If you want to set up a time to see this farm just give Arlon Welch a call at 870-897-9080 or Pamela Welch at 870-897-0700. Listed with Mossy Oak Properties Strawberry River & Home 870-495-2123. Equal Housing Opportunity. Call us today to set up a time to view this property. <u>www.ArkansasLandAndHomes.us</u>