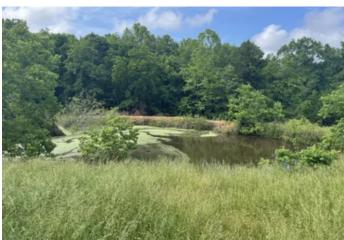

#### **PROPERTY DESCRIPTION**

This 92 +/- acres is located just outside of Ash Flat, AR in Sharp County off highway 354. This property is a mixture of pasture and mature woods. When you enter the property there is a camp site and several deer stands. There is Little Creek (a large year round creek) and another small one that runs through the property for a water source and a pond for another! This property holds a ton of wildlife. This property has 2 sides that have been dozed around fence for a fire break. This is all fenced so if you're a farmer and need some more grazing pasture, this could be the one. This farm has been in one family for generations and never been offered up to the public. There legal easement recorded to get into this property. If your interested in viewing this land, please call us today to set up a time. Listed with Mossy Oak Properties Strawberry River & Home 870-495-2123. Listing agent Pamela Welch, 870-897-0700. Equal Housing Opportunity. Call us today to set up a time to view this property. <a href="https://www.ArkansasLandAndHomes.us">www.ArkansasLandAndHomes.us</a>