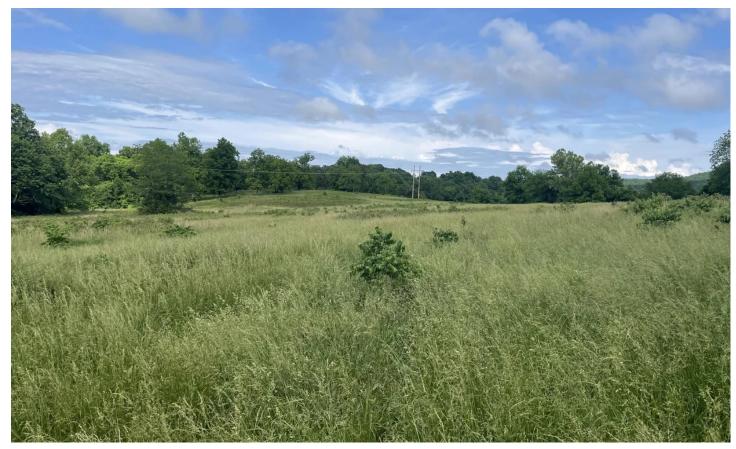

#### **PROPERTY DESCRIPTION**

This 92 +/- acres is located just outside of Ash Flat, AR in Sharp County off highway 354. This property is a mixture of pasture and mature woods. When you enter the property there is a camp site and several deer stands. There is Little Creek (a large year round creek) and another small one that runs through the property for a water source and a pond for another! This property holds a ton of wildlife. This property has 2 sides that have been dozed around fence for a fire break. This is all fenced so if you're a farmer and need some more grazing pasture, this could be the one. This farm has been in one family for generations and never been offered up to the public. There legal easement recorded to get into this property. If your interested in viewing this land, please call us today to set up a time. Listed with Mossy Oak Properties Strawberry River & Home 870-495-2123. Listing agent Pamela Welch, 870-897-0700. Equal Housing Opportunity. Call us today to set up a time to view this property. <a href="https://www.ArkansasLandAndHomes.us">www.ArkansasLandAndHomes.us</a>