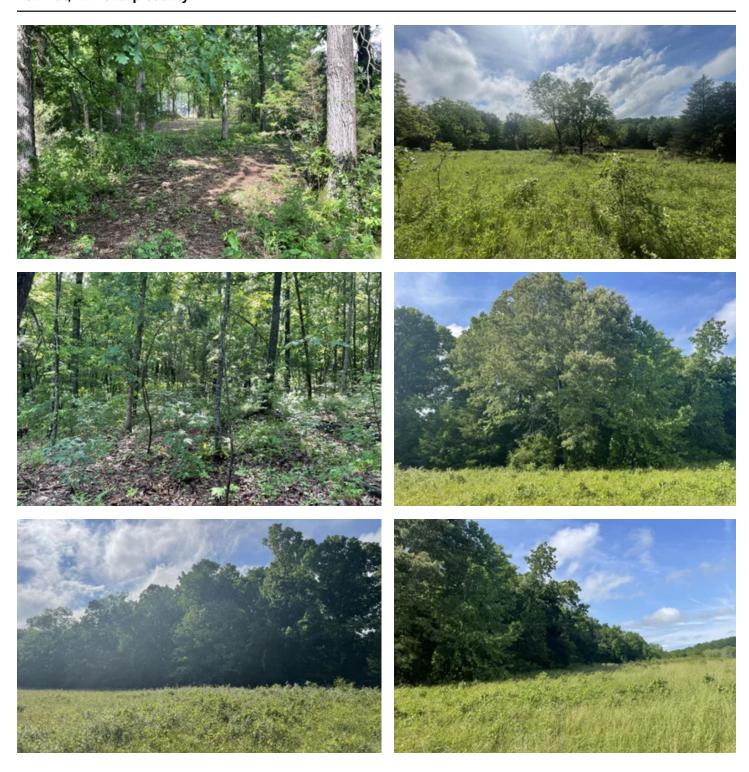

#### **PROPERTY DESCRIPTION**

This 92 +/- acres is located just outside of Ash Flat, AR in Sharp County off highway 354. This property is a mixture of pasture and mature woods. When you enter the property there is a camp site and several deer stands. There is Little Creek (a large year round creek) and another small one that runs through the property for a water source and a pond for another! This property holds a ton of wildlife. This property has 2 sides that have been dozed around fence for a fire break. This is all fenced so if you're a farmer and need some more grazing pasture, this could be the one. This farm has been in one family for generations and never been offered up to the public. There legal easement recorded to get into this property. If your interested in viewing this land, please call us today to set up a time. Listed with Mossy Oak Properties Strawberry River & Home 870-495-2123. Listing agent Pamela Welch, 870-897-0700. Equal Housing Opportunity. Call us today to set up a time to view this property. <a href="https://www.ArkansasLandAndHomes.us">www.ArkansasLandAndHomes.us</a>