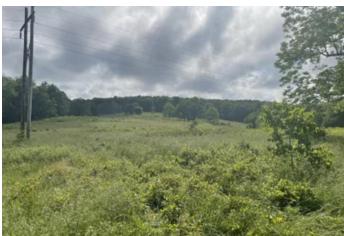

#### **PROPERTY DESCRIPTION**

This 92 +/- acres is located just outside of Ash Flat, AR in Sharp County off highway 354. This property is a mixture of pasture and mature woods. When you enter the property there is a camp site and several deer stands. There is Little Creek (a large year round creek) and another small one that runs through the property for a water source and a pond for another! This property holds a ton of wildlife. This property has 2 sides that have been dozed around fence for a fire break. This is all fenced so if you're a farmer and need some more grazing pasture, this could be the one. This farm has been in one family for generations and never been offered up to the public. There legal easement recorded to get into this property. If your interested in viewing this land, please call us today to set up a time. Listed with Mossy Oak Properties Strawberry River & Home 870-495-2123. Listing agent Pamela Welch, 870-897-0700. Equal Housing Opportunity. Call us today to set up a time to view this property. <a href="https://www.ArkansasLandAndHomes.us">www.ArkansasLandAndHomes.us</a>