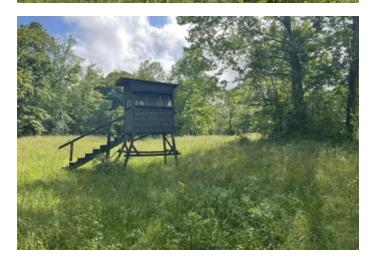

#### **PROPERTY DESCRIPTION**

This 92 +/- acres is located just outside of Ash Flat, AR in Sharp County off highway 354. This property is a mixture of pasture and mature woods. When you enter the property there is a camp site and several deer stands. There is Little Creek (a large year round creek) and another small one that runs through the property for a water source and a pond for another! This property holds a ton of wildlife. This property has 2 sides that have been dozed around fence for a fire break. This is all fenced so if you're a farmer and need some more grazing pasture, this could be the one. This farm has been in one family for generations and never been offered up to the public. There legal easement recorded to get into this property. If your interested in viewing this land, please call us today to set up a time. Listed with Mossy Oak Properties Strawberry River & Home 870-495-2123. Listing agent Pamela Welch, 870-897-0700. Equal Housing Opportunity. Call us today to set up a time to view this property. <a href="https://www.ArkansasLandAndHomes.us">www.ArkansasLandAndHomes.us</a>