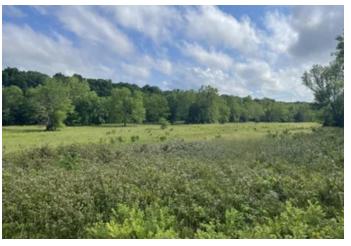

#### **PROPERTY DESCRIPTION**

This 92 +/- acres is located just outside of Ash Flat, AR in Sharp County off highway 354. This property is a mixture of pasture and mature woods. When you enter the property there is a camp site and several deer stands. There is Little Creek (a large year round creek) and another small one that runs through the property for a water source and a pond for another! This property holds a ton of wildlife. This property has 2 sides that have been dozed around fence for a fire break. This is all fenced so if you're a farmer and need some more grazing pasture, this could be the one. This farm has been in one family for generations and never been offered up to the public. There legal easement recorded to get into this property. If your interested in viewing this land, please call us today to set up a time. Listed with Mossy Oak Properties Strawberry River & Home 870-495-2123. Listing agent Pamela Welch, 870-897-0700. Equal Housing Opportunity. Call us today to set up a time to view this property. <a href="https://www.ArkansasLandAndHomes.us">www.ArkansasLandAndHomes.us</a>