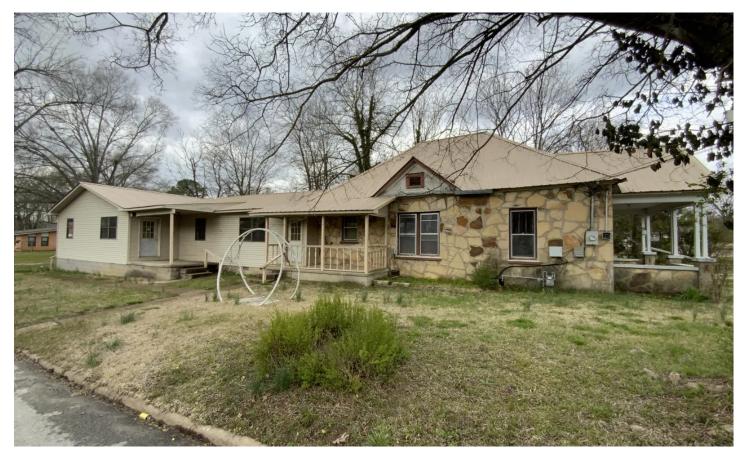

Fixer-upper, 9 bedrooms, 2 bath, Batesville, Ar 509 N. State Batesville, AR 72501 \$59,000 0.300± Acres Independence County

1

### **PROPERTY DESCRIPTION**

This could be a great fixer-upper for someone! This home was formally known as a boarding house, but it is no longer one due to a death. At one time, the income was weekly, and rooms were rented out individually. A large living room, kitchen, dining room, and several doors lead outside. Several parking places around this home. This house sits on a corner lot. The metal roof is newer. A bathroom vanity in one of the bathrooms has been leaking for some time and has caused a mess, so that will have to be addressed! This property has lots of potentials! Listed with Mossy Oak Properties Strawberry River Land & Homes, 870-495-2123. Call Pamela Welch at 870-897-0700 to set up a time to view this property. An agent MUST be with you to view this home! Equal housing opportunity. www.ArkansasLandAndHomes.us