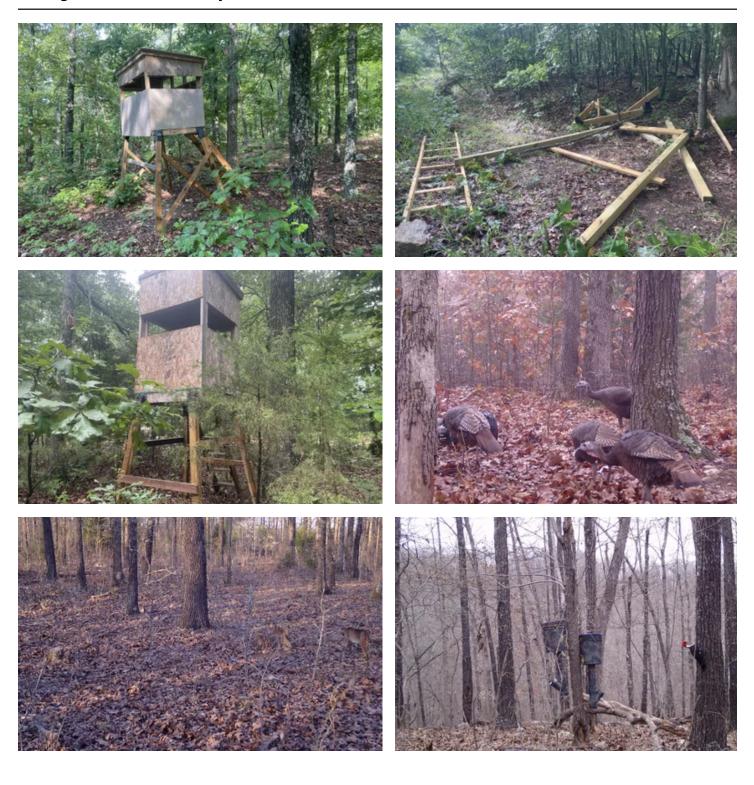

#### **PROPERTY DESCRIPTION**

Attention Hunters!! This **110 +/- acre** property is in an area that is known for harvesting large tom turkeys and huge white-tail deer! Loca in an area that all hunters try to migrate to, but land just does not come up for sale very often! This property has a new shop on it along with a cabin that the current seller was in the process of remodeling to make it into a nice livable cabin. With this property, you have large mature timber, some areas for great food plots, and road frontage if you want to build another home! There is also an old home place bordering county road 126 on the backside, which would make for a nice home site! The way this property lays, several hunters could er this property! If you are interested in looking at this property, call us, and we will be happy to show you! With this property, your close to the Strawberry River, lots of creeks, the White River and lakes! Truly a place to have for the entire family to come and enjoy!