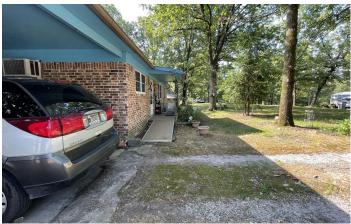

# **PROPERTY DESCRIPTION**

This is a 2 bedroom, with option to be 3 bedroom. There is a room off the kitchen that has the access to the back deck and is currently being used as another sitting room / sewing room. There is a large living room, a full bath with a tub / shower and 2 bedrooms. The kitchen is open to the dining room where you can put a large dining table! The laundry room also has a shower and toilet right off kitchen and also off the carport. There is a covered back deck with a wheelchair ramp off the back. The yard has so many mature shade trees it makes for a nice morning or evening to sit and enjoy your yard. There is a little shed out back and a separate carport out front. This house sits down Hilly Village Road about 1 mile then go left onto short street and house is on the left. Between Cave City and Batesville, AR in Independence County. This would make a nice starter home or maybe a rental unit! This home can not close until after August 26th due to it is in probate. Listed with Mossy Oak Properties Strawberry River Land & Homes, 870-495-2123. Call Pamela Welch at 870-897-0700 to set up a time to view this home. Equal Housing Opportunity