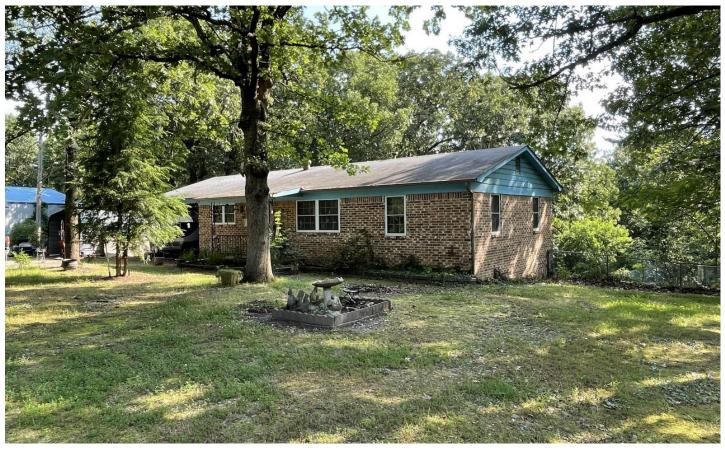

2 bed 1.5 bath, fenced back yard, Batesville, AR, Independence County 120 Short Road Batesville, AR 72501

**\$99,500** 0.500 +/- acres Independence County

## 2 bed 1.5 bath, fenced back yard, Batesville, AR, Independence County Batesville, AR / Independence County

# **PROPERTY DESCRIPTION**

This is a 2 bedroom, with option to be 3 bedroom. There is a room off the kitchen that has the access to the back deck and is currently being used as another sitting room / sewing room. There is a large living room, a full bath with a tub / shower and 2 bedrooms. The kitchen is open to the dining room where you can put a large dining table! The laundry room also has a shower and toilet right off kitchen and also off the carport. There is a covered back deck with a wheelchair ramp off the back. The yard has so many mature shade trees it makes for a nice morning or evening to sit and enjoy your yard. There is a little shed out back and a separate carport out front. This house sits down Hilly Village Road about 1 mile then go left onto short street and house is on the left. Between Cave City and Batesville, AR in Independence County. This would make a nice starter home or maybe a rental unit! This home can not close until after August 26th due to it is in probate. Listed with Mossy Oak Properties Strawberry River Land & Homes, 870-495-2123. Call Pamela Welch at 870-897-0700 to set up a time to view this home. Equal Housing Opportunity