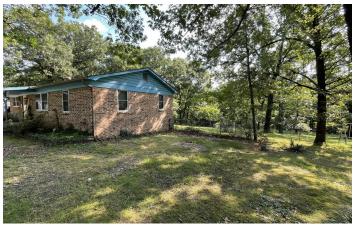

# **PROPERTY DESCRIPTION**

This is a 2 bedroom, with option to be 3 bedroom. There is a room off the kitchen that has the access to the back deck and is currently being used as another sitting room / sewing room. There is a large living room, a full bath with a tub / shower and 2 bedrooms. The kitchen is open to the dining room where you can put a large dining table! The laundry room also has a shower and toilet right off kitchen and also off the carport. There is a covered back deck with a wheelchair ramp off the back. The yard has so many mature shade trees it makes for a nice morning or evening to sit and enjoy your yard. There is a little shed out back and a separate carport out front. This house sits down Hilly Village Road about 1 mile then go left onto short street and house is on the left. Between Cave City and Batesville, AR in Independence County. This would make a nice starter home or maybe a rental unit! This home can not close until after August 26th due to it is in probate. Listed with Mossy Oak Properties Strawberry River Land & Homes, 870-495-2123. Call Pamela Welch at 870-897-0700 to set up a time to view this home. Equal Housing Opportunity