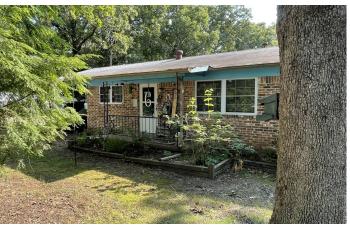

# **PROPERTY DESCRIPTION**

This is a 2 bedroom, with option to be 3 bedroom. There is a room off the kitchen that has the access to the back deck and is currently being used as another sitting room / sewing room. There is a large living room, a full bath with a tub / shower and 2 bedrooms. The kitchen is open to the dining room where you can put a large dining table! The laundry room also has a shower and toilet right off kitchen and also off the carport. There is a covered back deck with a wheelchair ramp off the back. The yard has so many mature shade trees it makes for a nice morning or evening to sit and enjoy your yard. There is a little shed out back and a separate carport out front. This house sits down Hilly Village Road about 1 mile then go left onto short street and house is on the left. Between Cave City and Batesville, AR in Independence County. This would make a nice starter home or maybe a rental unit! This home can not close until after August 26th due to it is in probate. Listed with Mossy Oak Properties Strawberry River Land & Homes, 870-495-2123. Call Pamela Welch at 870-897-0700 to set up a time to view this home. Equal Housing Opportunity