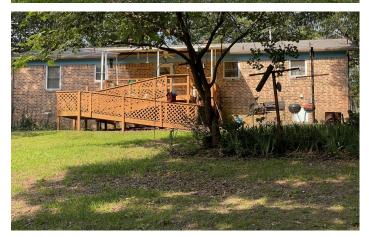

# **PROPERTY DESCRIPTION**

This is a 2 bedroom, with option to be 3 bedroom. There is a room off the kitchen that has the access to the back deck and is currently being used as another sitting room / sewing room. There is a large living room, a full bath with a tub / shower and 2 bedrooms. The kitchen is open to the dining room where you can put a large dining table! The laundry room also has a shower and toilet right off kitchen and also off the carport. There is a covered back deck with a wheelchair ramp off the back. The yard has so many mature shade trees it makes for a nice morning or evening to sit and enjoy your yard. There is a little shed out back and a separate carport out front. This house sits down Hilly Village Road about 1 mile then go left onto short street and house is on the left. Between Cave City and Batesville, AR in Independence County. This would make a nice starter home or maybe a rental unit! This home can not close until after August 26th due to it is in probate. Listed with Mossy Oak Properties Strawberry River Land & Homes, 870-495-2123. Call Pamela Welch at 870-897-0700 to set up a time to view this home. Equal Housing Opportunity