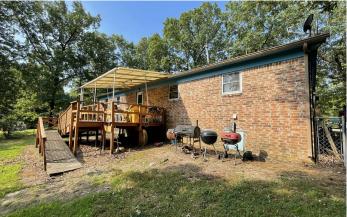

# **PROPERTY DESCRIPTION**

This is a 2 bedroom, with option to be 3 bedroom. There is a room off the kitchen that has the access to the back deck and is currently being used as another sitting room / sewing room. There is a large living room, a full bath with a tub / shower and 2 bedrooms. The kitchen is open to the dining room where you can put a large dining table! The laundry room also has a shower and toilet right off kitchen and also off the carport. There is a covered back deck with a wheelchair ramp off the back. The yard has so many mature shade trees it makes for a nice morning or evening to sit and enjoy your yard. There is a little shed out back and a separate carport out front. This house sits down Hilly Village Road about 1 mile then go left onto short street and house is on the left. Between Cave City and Batesville, AR in Independence County. This would make a nice starter home or maybe a rental unit! This home can not close until after August 26th due to it is in probate. Listed with Mossy Oak Properties Strawberry River Land & Homes, 870-495-2123. Call Pamela Welch at 870-897-0700 to set up a time to view this home. Equal Housing Opportunity