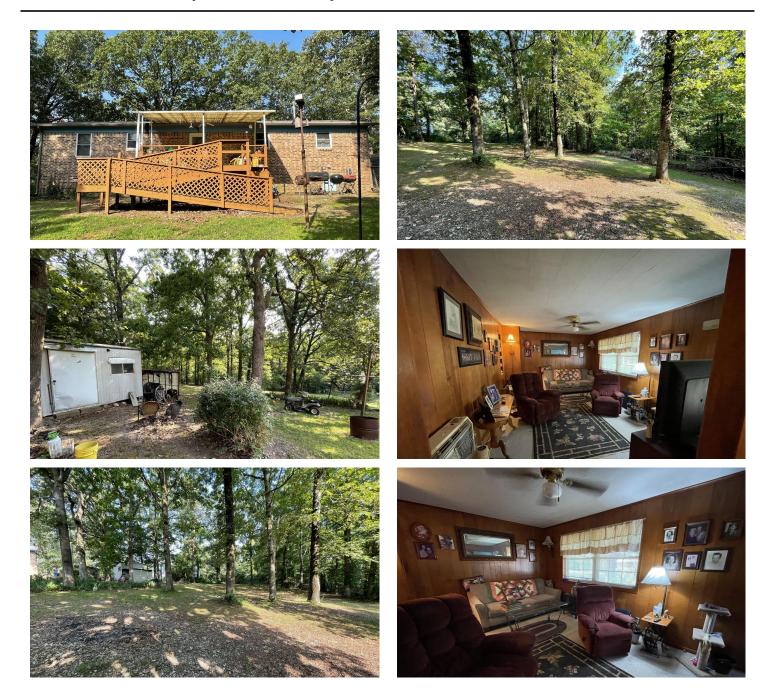

# **PROPERTY DESCRIPTION**

This is a 2 bedroom, with option to be 3 bedroom. There is a room off the kitchen that has the access to the back deck and is currently being used as another sitting room / sewing room. There is a large living room, a full bath with a tub / shower and 2 bedrooms. The kitchen is open to the dining room where you can put a large dining table! The laundry room also has a shower and toilet right off kitchen and also off the carport. There is a covered back deck with a wheelchair ramp off the back. The yard has so many mature shade trees it makes for a nice morning or evening to sit and enjoy your yard. There is a little shed out back and a separate carport out front. This house sits down Hilly Village Road about 1 mile then go left onto short street and house is on the left. Between Cave City and Batesville, AR in Independence County. This would make a nice starter home or maybe a rental unit! This home can not close until after August 26th due to it is in probate. Listed with Mossy Oak Properties Strawberry River Land & Homes, 870-495-2123. Call Pamela Welch at 870-897-0700 to set up a time to view this home. Equal Housing Opportunity