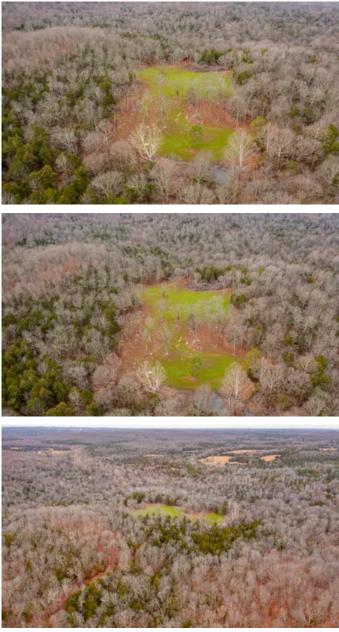

# **Aerial Maps**

**LISTING REPRESENTATIVE** For more information contact:

**Representative** Pamela Welch

**Mobile** (870) 897-0700

**Office** (870) 495-2123

**Email** pwelch@mossyoakproperties.com

**Address** 520 N Main

#### LOOK AT THIS 40 +/- ACRE HUNTING PROPERTY!!

This 40 +/- acre hunting property is located about 4 miles south of Cave City, AR in Independence County. Small tracts of land are becoming harder and harder to find with more people able to afford the smaller tracts of land. Deer hunters have for years thought they had to be able to be part of a large lease to be able to kill deer but that is no longer true with the fact that technology enables you to farm for wildlife on small tracts of land, with some being as small as 5 acres! This 40 +/- Acre property is the proof in what I just said. Food plots growing year round with live water and cover all on 40 acres. The owner has taken this 40 acres, cleared roads for easy access in and out, strategically planted a large food plot near a year round spring, growing soybeans in summer and daikon radishes in the fall with wheat and clover in the winter for a deadly combination! There is a muddy deer stand on the property that will remain at the full asking price. Stands such as this allows you to sit and watch your wildlife without being detected easily which is what I recommend because this allows you to sit and wait on the right deer and not take a rushed shot or just shoot the first thing that comes in.