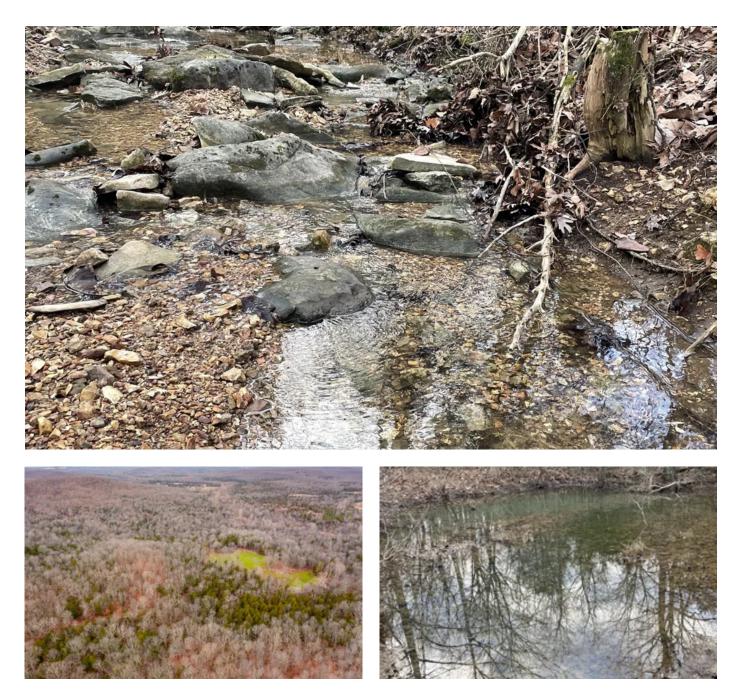

#### LOOK AT THIS 40 +/- ACRE HUNTING PROPERTY!!

This 40 +/- acre hunting property is located about 4 miles south of Cave City, AR in Independence County. Small tracts of land are becoming harder and harder to find with more people able to afford the smaller tracts of land. Deer hunters have for years thought they had to be able to be part of a large lease to be able to kill deer but that is no longer true with the fact that technology enables you to farm for wildlife on small tracts of land, with some being as small as 5 acres! This 40 +/- Acre property is the proof in what I just said. Food plots growing year round with live water and cover all on 40 acres. The owner has taken this 40 acres, cleared roads for easy access in and out, strategically planted a large food plot near a year round spring, growing soybeans in summer and daikon radishes in the fall with wheat and clover in the winter for a deadly combination! There is a muddy deer stand on the property that will remain at the full asking price. Stands such as this allows you to sit and watch your wildlife without being detected easily which is what I recommend because this allows you to sit and wait on the right deer and not take a rushed shot or just shoot the first thing that comes in.