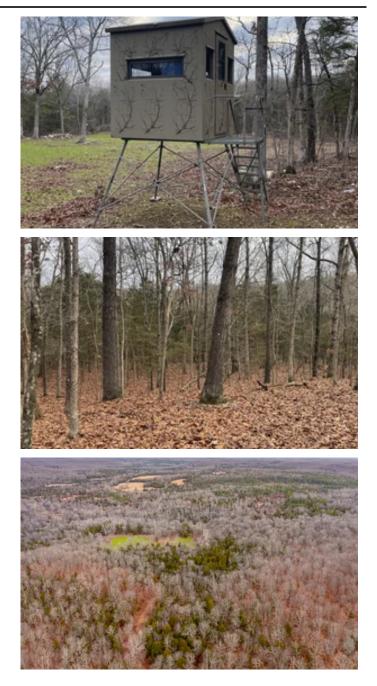

#### LOOK AT THIS 40 +/- ACRE HUNTING PROPERTY!!

This 40 +/- acre hunting property is located about 4 miles south of Cave City, AR in Independence County. Small tracts of land are becoming harder and harder to find with more people able to afford the smaller tracts of land. Deer hunters have for years thought they had to be able to be part of a large lease to be able to kill deer but that is no longer true with the fact that technology enables you to farm for wildlife on small tracts of land, with some being as small as 5 acres! This 40 +/- Acre property is the proof in what I just said. Food plots growing year round with live water and cover all on 40 acres. The owner has taken this 40 acres, cleared roads for easy access in and out, strategically planted a large food plot near a year round spring, growing soybeans in summer and daikon radishes in the fall with wheat and clover in the winter for a deadly combination! There is a muddy deer stand on the property that will remain at the full asking price. Stands such as this allows you to sit and watch your wildlife without being detected easily which is what I recommend because this allows you to sit and wait on the right deer and not take a rushed shot or just shoot the first thing that comes in.