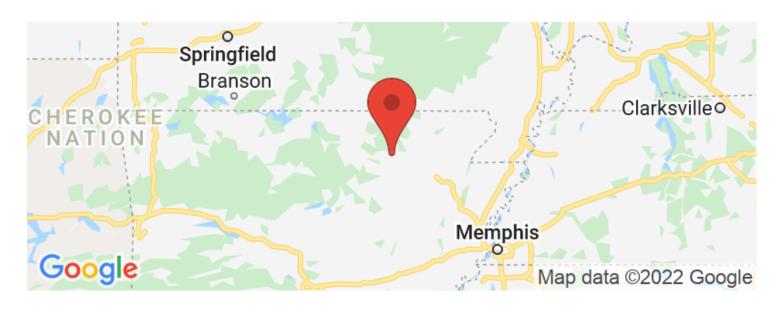

CRIPTION**

This property is has a 4 bedroom 2 bath 1500 sq ft home. the living room kitchen are is open with lots of cabinets, There is a newer heat and air system, metal roof, new windows and some newer flooring and sheetrock. The land has 2 separate lots one has hook ups for a mobile home. This home is move in ready. This home has undergone a remodel that will let it qualify for the secondary market. The master bath and closet have been totally redone, new updated laundry/utility room, new back porch, updated the main living area including the fireplace surround. This home will go Rural Development or FHA or VA now. Equal housing opportunity. www.ArkansasLandAndHomes.us. This Property is Broker owned.



# 4 bedroom 2 bath Smithville, AR / Lawrence County











# **Locator Maps**







# **Aerial Maps**







#### LISTING REPRESENTATIVE

For more information contact:



Representative

Brenda Anderson

Mobile

870-759-2570

**Email** 

banderson@mossyoakproperties.com

**Address** 

520 N Main

City / State / Zip

Cave City, AR 72521

| <u>NOTES</u> |   |  |  |
|--------------|---|--|--|
|              |   |  |  |
|              |   |  |  |
|              |   |  |  |
|              |   |  |  |
|              | _ |  |  |
|              |   |  |  |



| <u>NOTES</u> |  |  |  |
|--------------|--|--|--|
|              |  |  |  |
|              |  |  |  |
|              |  |  |  |
|              |  |  |  |
|              |  |  |  |
|              |  |  |  |
|              |  |  |  |
|              |  |  |  |
|              |  |  |  |
|              |  |  |  |
|