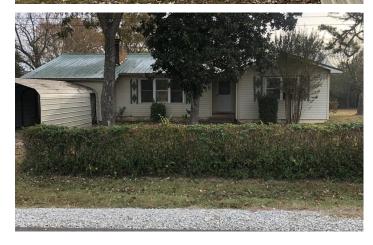

4 bedroom 2 bath 704/710 Highway 117 Smithville, AR 72466

\$129,000 0.750 +/- acres Lawrence County

## **PROPERTY DESCRIPTION**

This property is has a 4 bedroom 2 bath 1500 sq ft home. the living room kitchen are is open with lots of cabinets, There is a newer heat and air system, metal roof, new windows and some newer flooring and sheetrock. The land has 2 separate lots one has hook ups for a mobile home. This home is move in ready. This home has undergone a remodel that will let it qualify for the secondary market. The master bath and closet have been totally redone, new updated laundry/utility room, new back porch, updated the main living area including the fireplace surround. This home will go Rural Development or FHA or VA now. Equal housing opportunity. www.ArkansasLandAndHomes.us. This Property is Broker owned.