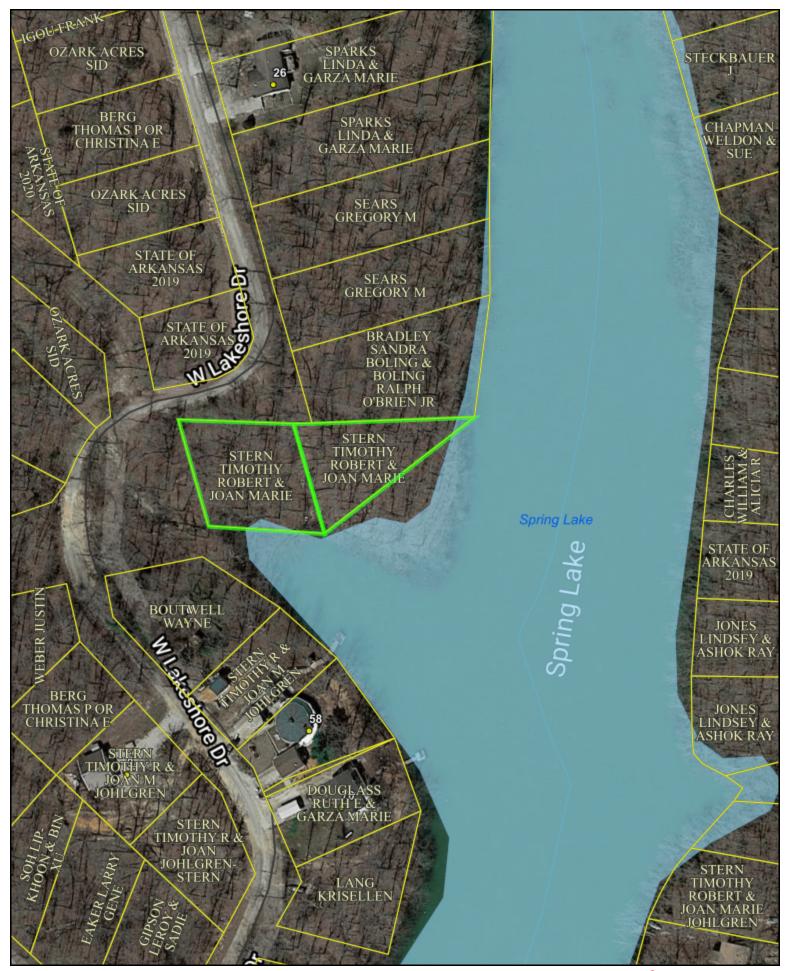

## 1 inch = 97 feet

Created By pwelch@mossyoakproperties.com on 6/29/2021 10:39:14 AM

via DataScout OneMap

This map should be used for reference purposes only and should not be considered a legal document. While every effort has been made to ensure the accuracy of this product, the publisher accepts no responsibility for any errors or omissions nor for any loss or damage alleged to be suffered by anyone as a result of the publication of this map and the notations on it, or as a result of the use or misuse of the information provided herein.

## 1) STERN TIMOTHY ROBERT & JOAN MARIE

Address: W LAKESHORE DR Legal:

| Parcel: 514-00012-000             | RPID: 43409                          | Acres: 0 |
|-----------------------------------|--------------------------------------|----------|
|                                   | 2) STERN TIMOTHY ROBERT & JOAN MARIE |          |
| Address: W LAKESHORE DR<br>Legal: |                                      |          |
| Parcel: 514-00013-000             | RPID: 43410                          | Acres: 0 |
|                                   |                                      |          |