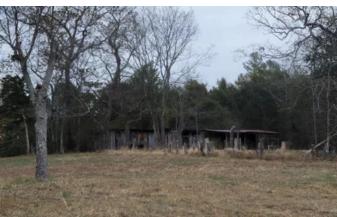

### **PROPERTY DESCRIPTION**

You can own a piece of history with this over 100 Year old farm home on a gorgeous 18+/- Acres! Home will be sold AS IS but has appx 8 year old metal roof and windows. This spacious home has 3 or 4 bedrooms, 2 living areas or 1 living and 1 den, kitchen, laundry room and a utility room! The land has around 4 Acres of pasture, 1+/- Acre homesite and remaining 14+/- Acres of timber! Wonderful investment opportunity here! Also on the property you will find appx 10'x12 and 8'x8' outbuildings and an appx 14' x 40' pole barn. With rural water service, Entergy electric, septic, fiber internet and trash pickup service already on site this place could be great for a multi family and a small or hobby farm. The propane tank on site is owned as well. Priced very reasonable at ONLY \$104,900 this will not last long! Listed with Mossy Oak Properties, Strawberry River Land & Homes. www.arkansaslandandhomes.us. Call/text Carrie Trego @ 870-897-7969 for your showing! Equal Housing Opportunity.