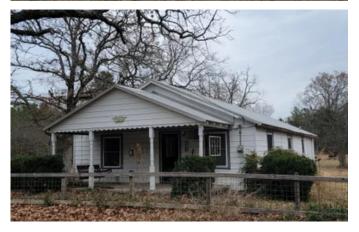

### **PROPERTY DESCRIPTION**

You can own a piece of history with this over 100 Year old farm home on a gorgeous 18+/- Acres! Home will be sold AS IS but has appx 8 year old metal roof and windows. This spacious home has 3 or 4 bedrooms, 2 living areas or 1 living and 1 den, kitchen, laundry room and a utility room! The land has around 4 Acres of pasture, 1+/- Acre homesite and remaining 14+/- Acres of timber! Wonderful investment opportunity here! Also on the property you will find appx 10'x12 and 8'x8' outbuildings and an appx 14' x 40' pole barn. With rural water service, Entergy electric, septic, fiber internet and trash pickup service already on site this place could be great for a multi family and a small or hobby farm. The propane tank on site is owned as well. Priced very reasonable at ONLY \$104,900 this will not last long! Listed with Mossy Oak Properties, Strawberry River Land & Homes. www.arkansaslandandhomes.us. Call/text Carrie Trego @ 870-897-7969 for your showing! Equal Housing Opportunity.