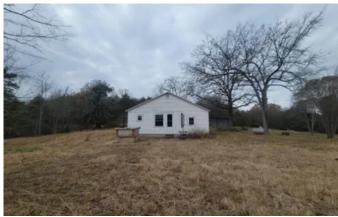

### **PROPERTY DESCRIPTION**

You can own a piece of history with this over 100 Year old farm home on a gorgeous 18+/- Acres! Home will be sold AS IS but has appx 8 year old metal roof and windows. This spacious home has 3 or 4 bedrooms, 2 living areas or 1 living and 1 den, kitchen, laundry room and a utility room! The land has around 4 Acres of pasture, 1+/- Acre homesite and remaining 14+/- Acres of timber! Wonderful investment opportunity here! Also on the property you will find appx 10'x12 and 8'x8' outbuildings and an appx 14' x 40' pole barn. With rural water service, Entergy electric, septic, fiber internet and trash pickup service already on site this place could be great for a multi family and a small or hobby farm. The propane tank on site is owned as well. Priced very reasonable at ONLY \$104,900 this will not last long! Listed with Mossy Oak Properties, Strawberry River Land & Homes. www.arkansaslandandhomes.us. Call/text Carrie Trego @ 870-897-7969 for your showing! Equal Housing Opportunity.