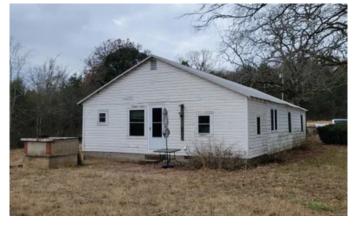

### **PROPERTY DESCRIPTION**

You can own a piece of history with this over 100 Year old farm home on a gorgeous 18+/- Acres! Home will be sold AS IS but has appx 8 year old metal roof and windows. This spacious home has 3 or 4 bedrooms, 2 living areas or 1 living and 1 den, kitchen, laundry room and a utility room! The land has around 4 Acres of pasture, 1+/- Acre homesite and remaining 14+/- Acres of timber! Wonderful investment opportunity here! Also on the property you will find appx 10'x12 and 8'x8' outbuildings and an appx 14' x 40' pole barn. With rural water service, Entergy electric, septic, fiber internet and trash pickup service already on site this place could be great for a multi family and a small or hobby farm. The propane tank on site is owned as well. Priced very reasonable at ONLY \$104,900 this will not last long! Listed with Mossy Oak Properties, Strawberry River Land & Homes. www.arkansaslandandhomes.us. Call/text Carrie Trego @ 870-897-7969 for your showing! Equal Housing Opportunity.