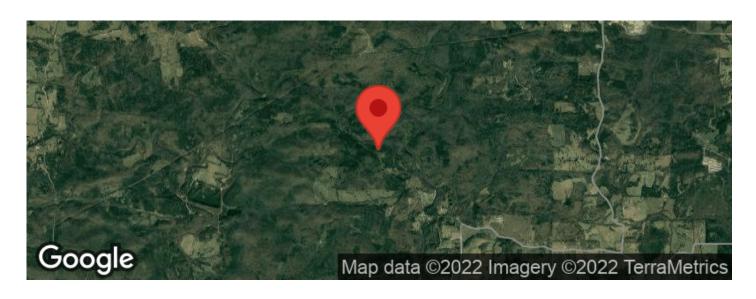

laundry room and a utility room! The land has around 4 Acres of pasture, 1+/- Acre homesite and remaining 14+/- Acres of timber! Wonderful investment opportunity here! Also on the property you will find appx 10'x12 and 8'x8' outbuildings and an appx 14' x 40' pole barn. With rural water service, Entergy electric, septic, fiber internet and trash pickup service already on site this place could be great for a multi family and a small or hobby farm. The propane tank on site is owned as well. Priced very reasonable at ONLY \$104,900 this will not last long! Listed with Mossy Oak Properties, Strawberry River Land & Homes. www.arkansaslandandhomes.us. Call/text Carrie Trego @ 870-897-7969 for your showing! Equal Housing Opportunity.















## **Locator Maps**







## **Aerial Maps**







## LISTING REPRESENTATIVE

For more information contact:



Representative

Carrie Trego

Mobile

(870) 897-7969

**Email** 

ctrego@mossyoakproperties.com

**Address** 

520 N Main

City / State / Zip

Cave City, AR 72521

| <b>NOTES</b> |  |  |  |
|--------------|--|--|--|
|              |  |  |  |
|              |  |  |  |
|              |  |  |  |
|              |  |  |  |
|              |  |  |  |
|              |  |  |  |
|              |  |  |  |



| <u>NOTES</u> |  |  |  |
|--------------|--|--|--|
|              |  |  |  |
|              |  |  |  |
|              |  |  |  |
|              |  |  |  |
|              |  |  |  |
|              |  |  |  |
|              |  |  |  |
|              |  |  |  |
|              |  |  |  |
|              |  |  |  |
|              |  |