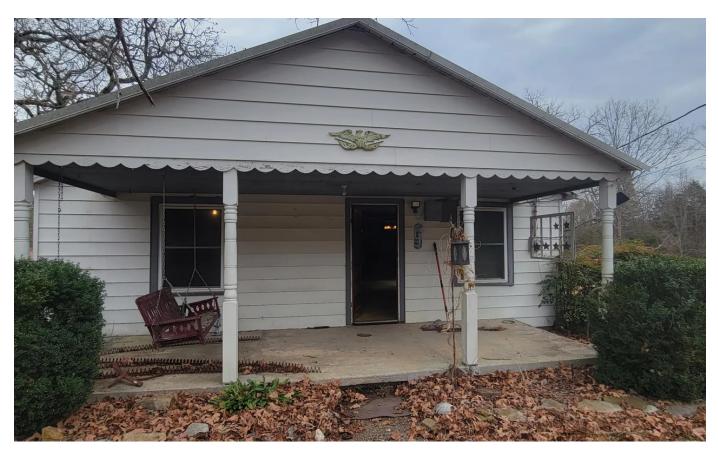

18+/- Acres with bonus farmhouse, Batesville 1155 Skyview Batesville, AR 72501

\$104,900 18± Acres Independence County

### **PROPERTY DESCRIPTION**

You can own a piece of history with this over 100 Year old farm home on a gorgeous 18+/- Acres! Home will be sold AS IS but has appx 8 year old metal roof and windows. This spacious home has 3 or 4 bedrooms, 2 living areas or 1 living and 1 den, kitchen, laundry room and a utility room! The land has around 4 Acres of pasture, 1+/- Acre homesite and remaining 14+/- Acres of timber! Wonderful investment opportunity here! Also on the property you will find appx 10'x12 and 8'x8' outbuildings and an appx 14' x 40' pole barn. With rural water service, Entergy electric, septic, fiber internet and trash pickup service already on site this place could be great for a multi family and a small or hobby farm. The propane tank on site is owned as well. Priced very reasonable at ONLY \$104,900 this will not last long! Listed with Mossy Oak Properties, Strawberry River Land & Homes. www.arkansaslandandhomes.us. Call/text Carrie Trego @ 870-897-7969 for your showing! Equal Housing Opportunity.