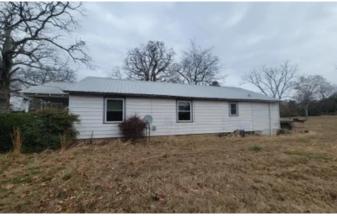

### **PROPERTY DESCRIPTION**

You can own a piece of history with this over 100 Year old farm home on a gorgeous 18+/- Acres! Home will be sold AS IS but has appx 8 year old metal roof and windows. This spacious home has 3 or 4 bedrooms, 2 living areas or 1 living and 1 den, kitchen, laundry room and a utility room! The land has around 4 Acres of pasture, 1+/- Acre homesite and remaining 14+/- Acres of timber! Wonderful investment opportunity here! Also on the property you will find appx 10'x12 and 8'x8' outbuildings and an appx 14' x 40' pole barn. With rural water service, Entergy electric, septic, fiber internet and trash pickup service already on site this place could be great for a multi family and a small or hobby farm. The propane tank on site is owned as well. Priced very reasonable at ONLY \$104,900 this will not last long! Listed with Mossy Oak Properties, Strawberry River Land & Homes. www.arkansaslandandhomes.us. Call/text Carrie Trego @ 870-897-7969 for your showing! Equal Housing Opportunity.