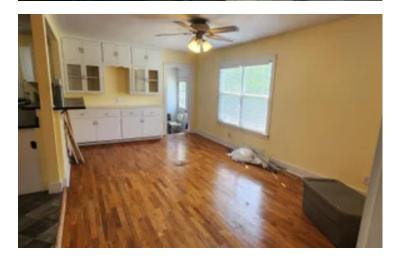

### **PROPERTY DESCRIPTION**

Welcome to the market this super cute **2 bedroom/2 bathroom appx 1432 sq ft heated and cooled** home in the **heart of Batesville**! Thome would make an excellent starter home or rental! In addition to the appx 1432 sq ft livable space, there is an attached 13' x 24' carp and an 11' x 8' screened-in porch that would make an excellent mudroom or extra storage. As you enter the home, you will see a laundry room and a complete bath combination. There is a dining area with built-in storage cabinets just off of the kitchen, which is separated by half wall. The living room is spacious and has great natural light! Just down the hall are the two bedrooms and updated full bathroom! Th house has been lovingly updated with fresh paint recently.