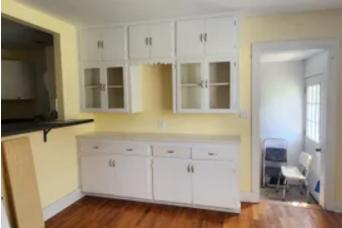

### **PROPERTY DESCRIPTION**

Welcome to the market this super cute **2 bedroom/2 bathroom appx 1432 sq ft heated and cooled** home in the **heart of Batesville**! Thome would make an excellent starter home or rental! In addition to the appx 1432 sq ft livable space, there is an attached 13' x 24' carp and an 11' x 8' screened-in porch that would make an excellent mudroom or extra storage. As you enter the home, you will see a laundry room and a complete bath combination. There is a dining area with built-in storage cabinets just off of the kitchen, which is separated by half wall. The living room is spacious and has great natural light! Just down the hall are the two bedrooms and updated full bathroom! Th house has been lovingly updated with fresh paint recently.