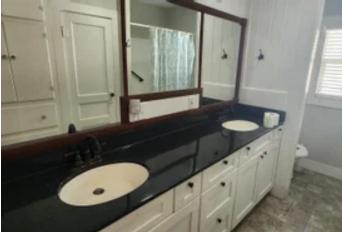

### **PROPERTY DESCRIPTION**

Welcome to the market this super cute **2 bedroom/2 bathroom appx 1432 sq ft heated and cooled** home in the **heart of Batesville**! Thome would make an excellent starter home or rental! In addition to the appx 1432 sq ft livable space, there is an attached 13' x 24' carp and an 11' x 8' screened-in porch that would make an excellent mudroom or extra storage. As you enter the home, you will see a laundry room and a complete bath combination. There is a dining area with built-in storage cabinets just off of the kitchen, which is separated by half wall. The living room is spacious and has great natural light! Just down the hall are the two bedrooms and updated full bathroom! Th house has been lovingly updated with fresh paint recently.