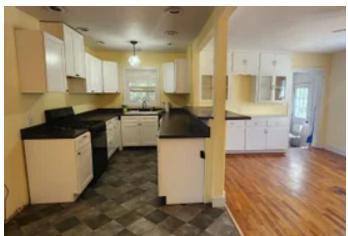

### **PROPERTY DESCRIPTION**

Welcome to the market this super cute **2 bedroom/2 bathroom appx 1432 sq ft heated and cooled** home in the **heart of Batesville**! Thome would make an excellent starter home or rental! In addition to the appx 1432 sq ft livable space, there is an attached 13' x 24' carp and an 11' x 8' screened-in porch that would make an excellent mudroom or extra storage. As you enter the home, you will see a laundry room and a complete bath combination. There is a dining area with built-in storage cabinets just off of the kitchen, which is separated by half wall. The living room is spacious and has great natural light! Just down the hall are the two bedrooms and updated full bathroom! Th house has been lovingly updated with fresh paint recently.