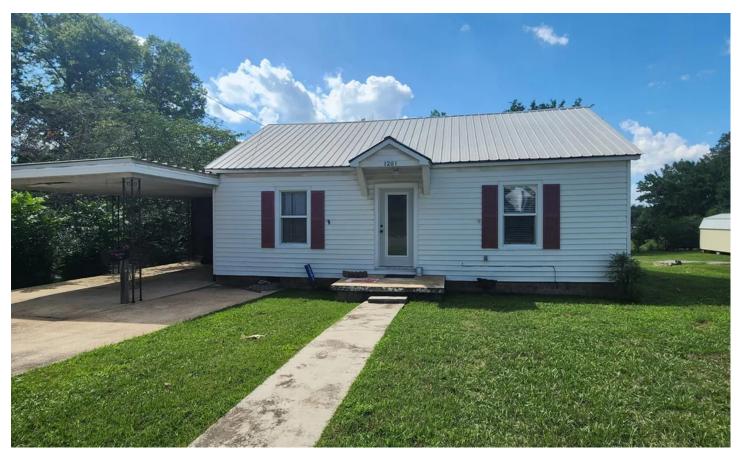

Cute 2 bed/2 bath house in the heart of Batesville, Arkansas 1261 E College St Batesville, AR 72501 \$139,900 0.240± Acres Independence County

1

### **PROPERTY DESCRIPTION**

Welcome to the market this super cute **2 bedroom/2 bathroom appx 1432 sq ft heated and cooled** home in the **heart of Batesville**! Thome would make an excellent starter home or rental! In addition to the appx 1432 sq ft livable space, there is an attached 13' x 24' carp and an 11' x 8' screened-in porch that would make an excellent mudroom or extra storage. As you enter the home, you will see a laundry room and a complete bath combination. There is a dining area with built-in storage cabinets just off of the kitchen, which is separated by half wall. The living room is spacious and has great natural light! Just down the hall are the two bedrooms and updated full bathroom! Th house has been lovingly updated with fresh paint recently.