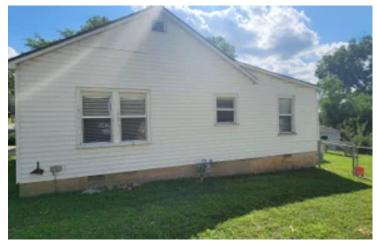

### **PROPERTY DESCRIPTION**

Welcome to the market this super cute **2 bedroom/2 bathroom appx 1432 sq ft heated and cooled** home in the **heart of Batesville**! Thome would make an excellent starter home or rental! In addition to the appx 1432 sq ft livable space, there is an attached 13' x 24' carp and an 11' x 8' screened-in porch that would make an excellent mudroom or extra storage. As you enter the home, you will see a laundry room and a complete bath combination. There is a dining area with built-in storage cabinets just off of the kitchen, which is separated by half wall. The living room is spacious and has great natural light! Just down the hall are the two bedrooms and updated full bathroom! Th house has been lovingly updated with fresh paint recently.