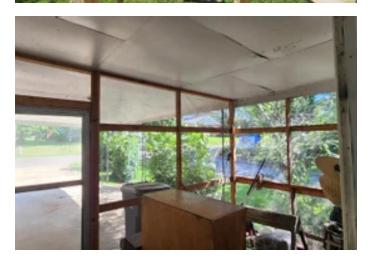

### **PROPERTY DESCRIPTION**

Welcome to the market this super cute **2 bedroom/2 bathroom appx 1432 sq ft heated and cooled** home in the **heart of Batesville**! Thome would make an excellent starter home or rental! In addition to the appx 1432 sq ft livable space, there is an attached 13' x 24' carp and an 11' x 8' screened-in porch that would make an excellent mudroom or extra storage. As you enter the home, you will see a laundry room and a complete bath combination. There is a dining area with built-in storage cabinets just off of the kitchen, which is separated by half wall. The living room is spacious and has great natural light! Just down the hall are the two bedrooms and updated full bathroom! Th house has been lovingly updated with fresh paint recently.