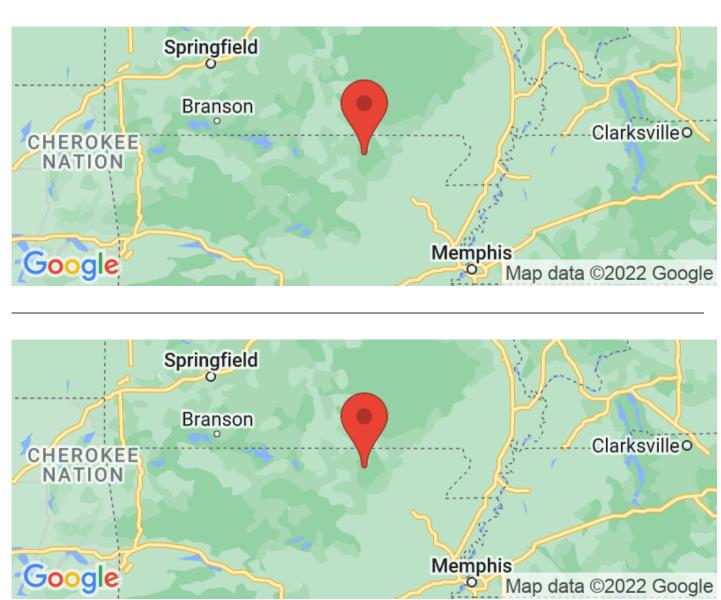

# **Locator Maps**

## **SUMMARY**

**Address** 159 S Summit Ridge Dr

**City, State Zip** Williford, AR 72482

**County** Sharp County

**Type** Lakefront, Residential Property

Latitude / Longitude 36.2866 / -91.38023

**Taxes (Annually)** 818