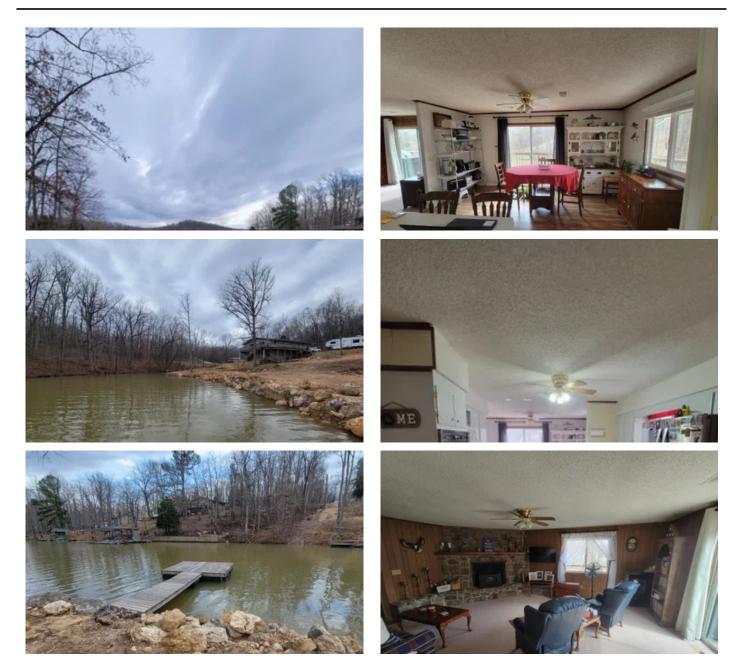

## **PROPERTY DESCRIPTION**

3 or 4 bed/2.5 bath 2 level spacious 2,510 sq ft home on Lake Vagabond in Ozark Acres, Williford, AR for only \$249,900! Recently renovated and still in process these homeowners are ready to pass the finishing project onto new buyers! Lots of building materials will be included in this sale at no extra cost! On the main level you will find an attached garage, 2 bedrooms (1 used for an office), 1.5 bath, kitchen, dining room, living room with fireplace. On the lower level, 2 bed, 1 bath, laundry/storage, fireplace, deck access and TONS of extra space! The upper and lower decks are on 2 sides with beautiful lake views! Also there is electric service for your RV beside the RV parking pad. This house has so much more to offer and WON'T last! Schedule your showing today with me! Carrie Trego, Realtor with Mossy Oak Properties, Strawberry River Land & Homes. 870-897-7969. www.arkansaslandandhomes.us. Equal Housing Opportunity.