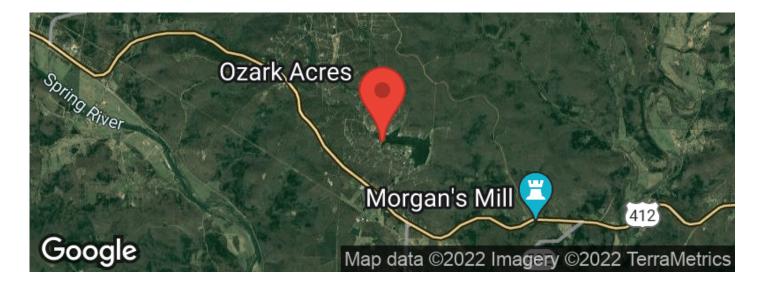

st! On the main level you will find an attached garage, 2 bedrooms (1 used for an office), 1.5 bath, kitchen, dining room, living room with fireplace. On the lower level, 2 bed, 1 bath, laundry/storage, fireplace, deck access and TONS of extra space! The upper and lower decks are on 2 sides with beautiful lake views! Also there is electric service for your RV beside the RV parking pad. This house has so much more to offer and WON'T last! Schedule your showing today with me! Carrie Trego, Realtor with Mossy Oak Properties, Strawberry River Land & Homes. 870-897-7969. www.arkansaslandandhomes.us. Equal Housing Opportunity.



## 4 bed/2.5 bath Lake house only 249,900! Williford, AR / Sharp County





**MORE INFO ONLINE:** 

MossyOakProperties.com



# **Locator Maps**



# **Aerial Maps**







# LISTING REPRESENTATIVE

For more information contact:



**Mobile** 870-897-7969

**Email** ctrego@mossyoakproperties.com

**Address** 520 N Main

**City / State / Zip** Cave City, AR 72521

## **NOTES**



### **MORE INFO ONLINE:**

#### MossyOakProperties.com



## <u>NOTES</u>

| <br> |
|------|
|      |
| <br> |
|      |
|      |
|      |
| <br> |
|      |
|      |
|      |
|      |
|      |
|      |
| <br> |
|      |
|      |
|      |



# **DISCLAIMERS**

Information in this brochure is provided solely for information purposes and does not constitute an offer to sell or advertise real estate outside the states in which broker or agent licensed. The information presented has been obtained from sources deemed to be reliable, but is not guaranteed or warranted by the agent, brok