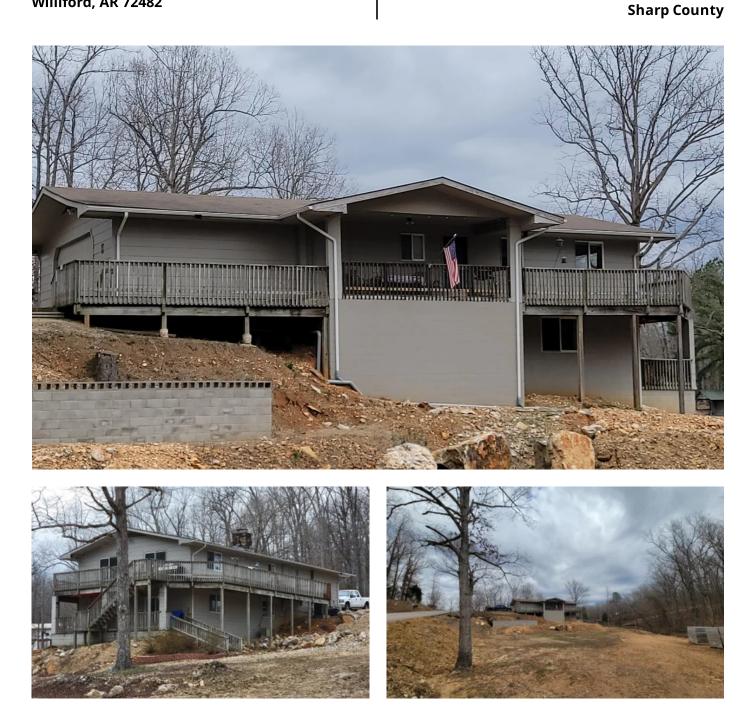

## **PROPERTY DESCRIPTION**

3 or 4 bed/2.5 bath 2 level spacious 2,510 sq ft home on Lake Vagabond in Ozark Acres, Williford, AR for only \$249,900! Recently renovated and still in process these homeowners are ready to pass the finishing project onto new buyers! Lots of building materials will be included in this sale at no extra cost! On the main level you will find an attached garage, 2 bedrooms (1 used for an office), 1.5 bath, kitchen, dining room, living room with fireplace. On the lower level, 2 bed, 1 bath, laundry/storage, fireplace, deck access and TONS of extra space! The upper and lower decks are on 2 sides with beautiful lake views! Also there is electric service for your RV beside the RV parking pad. This house has so much more to offer and WON'T last! Schedule your showing today with me! Carrie Trego, Realtor with Mossy Oak Properties, Strawberry River Land & Homes. 870-897-7969. www.arkansaslandandhomes.us. Equal Housing Opportunity.