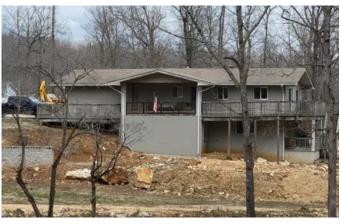

## **PROPERTY DESCRIPTION**

3 or 4 bed/2.5 bath 2 level spacious 2,510 sq ft home on Lake Vagabond in Ozark Acres, Williford, AR for only \$249,900! Recently renovated and still in process these homeowners are ready to pass the finishing project onto new buyers! Lots of building materials will be included in this sale at no extra cost! On the main level you will find an attached garage, 2 bedrooms (1 used for an office), 1.5 bath, kitchen, dining room, living room with fireplace. On the lower level, 2 bed, 1 bath, laundry/storage, fireplace, deck access and TONS of extra space! The upper and lower decks are on 2 sides with beautiful lake views! Also there is electric service for your RV beside the RV parking pad. This house has so much more to offer and WON'T last! Schedule your showing today with me! Carrie Trego, Realtor with Mossy Oak Properties, Strawberry River Land & Homes. 870-897-7969. www.arkansaslandandhomes.us. Equal Housing Opportunity.