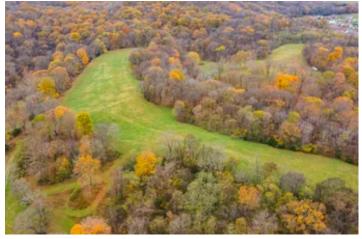

### **PROPERTY DESCRIPTION**

71 Acres of Williamson County living with views and privacy. Just off off Burke Hollow Rd in Nolensville. This tract offers 2 building sites that sit on top of a cleared field surrounded by timbered areas perfect for sunrise/sunset views. Close to Nolensville and just minutes to Cool Springs, Franklin, and I-65. Approx. 35 minutes to BNA. Preliminary soils evaluation identified suitable soils for two separate 4-5 bedroom homes. Property is accessed by a joint easement access drive from Burke Hollow Rd. which serves additional parcels. Maximum potential building sites based on easement access is believed to be two homesites. Public utility water is at Burke Hollow Rd. Highly acclaimed Williamson County Schools. Zoned MGA-1 and in Nolensville's Urban Growth Boundary. Call Listing Agent for details. Jamie Spencer I cell - 615-804-2571 or jspencer@mossyoakproperties.com