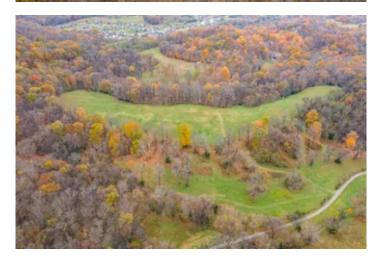

### **PROPERTY DESCRIPTION**

71 Acres of Williamson County living with views and privacy. Just off off Burke Hollow Rd in Nolensville. This tract offers 2 building sites that sit on top of a cleared field surrounded by timbered areas perfect for sunrise/sunset views. Close to Nolensville and just minutes to Cool Springs, Franklin, and I-65. Approx. 35 minutes to BNA. Preliminary soils evaluation identified suitable soils for two separate 4-5 bedroom homes. Property is accessed by a joint easement access drive from Burke Hollow Rd. which serves additional parcels. Maximum potential building sites based on easement access is believed to be two homesites. Public utility water is at Burke Hollow Rd. Highly acclaimed Williamson County Schools. Zoned MGA-1 and in Nolensville's Urban Growth Boundary. Call Listing Agent for details. Jamie Spencer I cell - 615-804-2571 or jspencer@mossyoakproperties.com