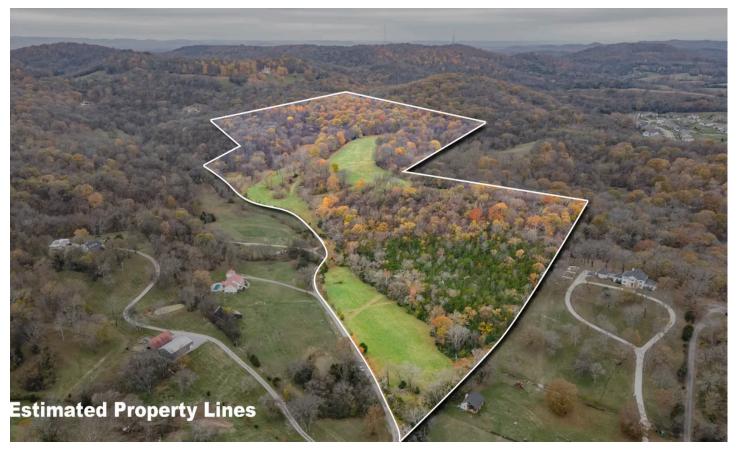

71 Acres in Williamson County - Privacy and Views 1942 Burke Hollow Rd Nolensville, TN 37135

\$2,201,000 71± Acres Williamson County

### **PROPERTY DESCRIPTION**

71 Acres of Williamson County living with views and privacy. Just off off Burke Hollow Rd in Nolensville. This tract offers 2 building sites that sit on top of a cleared field surrounded by timbered areas perfect for sunrise/sunset views. Close to Nolensville and just minutes to Cool Springs, Franklin, and I-65. Approx. 35 minutes to BNA. Preliminary soils evaluation identified suitable soils for two separate 4-5 bedroom homes. Property is accessed by a joint easement access drive from Burke Hollow Rd. which serves additional parcels. Maximum potential building sites based on easement access is believed to be two homesites. Public utility water is at Burke Hollow Rd. Highly acclaimed Williamson County Schools. Zoned MGA-1 and in Nolensville's Urban Growth Boundary. Call Listing Agent for details. Jamie Spencer I cell - 615-804-2571 or jspencer@mossyoakproperties.com