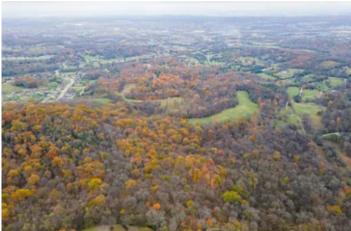

### **PROPERTY DESCRIPTION**

71 Acres of Williamson County living with views and privacy. Just off off Burke Hollow Rd in Nolensville. This tract offers 2 building sites that sit on top of a cleared field surrounded by timbered areas perfect for sunrise/sunset views. Close to Nolensville and just minutes to Cool Springs, Franklin, and I-65. Approx. 35 minutes to BNA. Preliminary soils evaluation identified suitable soils for two separate 4-5 bedroom homes. Property is accessed by a joint easement access drive from Burke Hollow Rd. which serves additional parcels. Maximum potential building sites based on easement access is believed to be two homesites. Public utility water is at Burke Hollow Rd. Highly acclaimed Williamson County Schools. Zoned MGA-1 and in Nolensville's Urban Growth Boundary. Call Listing Agent for details. Jamie Spencer I cell - 615-804-2571 or jspencer@mossyoakproperties.com