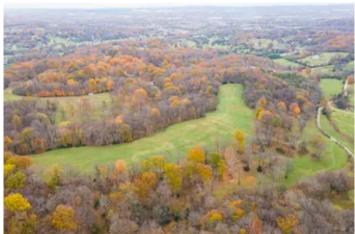

### **PROPERTY DESCRIPTION**

71 Acres of Williamson County living with views and privacy. Just off off Burke Hollow Rd in Nolensville. This tract offers 2 building sites that sit on top of a cleared field surrounded by timbered areas perfect for sunrise/sunset views. Close to Nolensville and just minutes to Cool Springs, Franklin, and I-65. Approx. 35 minutes to BNA. Preliminary soils evaluation identified suitable soils for two separate 4-5 bedroom homes. Property is accessed by a joint easement access drive from Burke Hollow Rd. which serves additional parcels. Maximum potential building sites based on easement access is believed to be two homesites. Public utility water is at Burke Hollow Rd. Highly acclaimed Williamson County Schools. Zoned MGA-1 and in Nolensville's Urban Growth Boundary. Call Listing Agent for details. Jamie Spencer I cell - 615-804-2571 or jspencer@mossyoakproperties.com