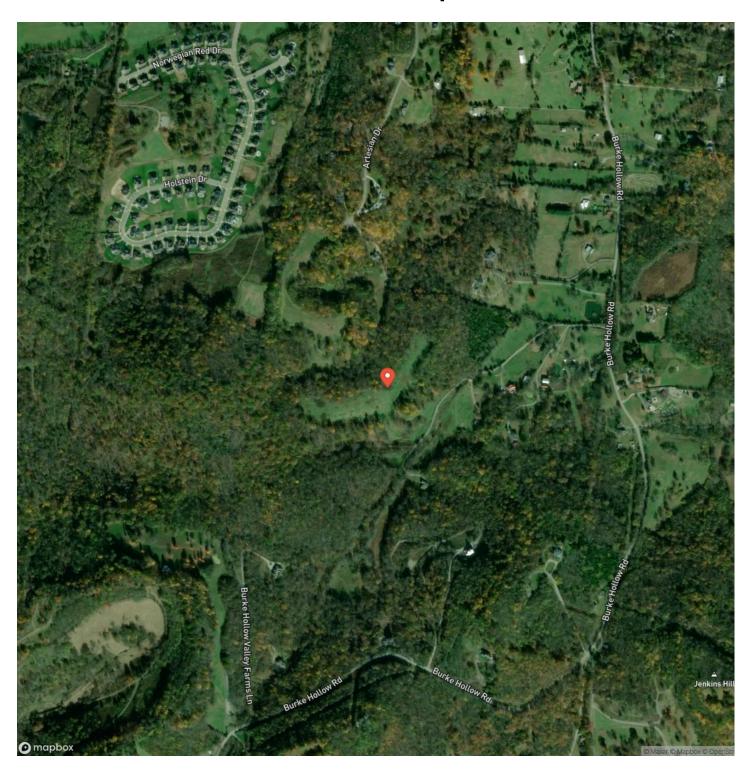

Nolensville and just minutes to Cool Springs, Franklin, and I-65. Approx. 35 minutes to BNA. Preliminary soils evaluation identified suitable soils for two separate 4-5 bedroom homes. Property is accessed by a joint easement access drive from Burke Hollow Rd. which serves additional parcels. Maximum potential building sites based on easement access is believed to be two homesites. Public utility water is at Burke Hollow Rd. Highly acclaimed Williamson County Schools. Zoned MGA-1 and in Nolensville's Urban Growth Boundary. Call Listing Agent for details. Jamie Spencer I cell - 615-804-2571 or jspencer@mossyoakproperties.com



### 71 Acres in Williamson County - Privacy and Views Nolensville, TN / Williamson County





### **Locator Map**





### **Locator Map**





# **Satellite Map**





# 71 Acres in Williamson County - Privacy and Views Nolensville, TN / Williamson County

### LISTING REPRESENTATIVE For more information contact:



### Representative

Jamie Spencer

### Mobile

(615) 804-2571

#### Office

(615) 879-8282

#### Email

jspencer@mossyoakproperties.com

### **Address**

1276 Lewisburg Pike Ste B

### City / State / Zip

Franklin, TN 37064

| <u>NOTES</u> |  |   |
|--------------|--|---|
|              |  |   |
|              |  | _ |
|              |  |   |
|              |  |   |
|              |  |   |
|              |  |   |
|              |  |   |
|              |  |   |
|              |  |   |
|              |  |   |
|              |  |   |
|              |  |   |
|              |  |   |



| <u>NOTES</u> |  |
|--------------|--|
|              |  |