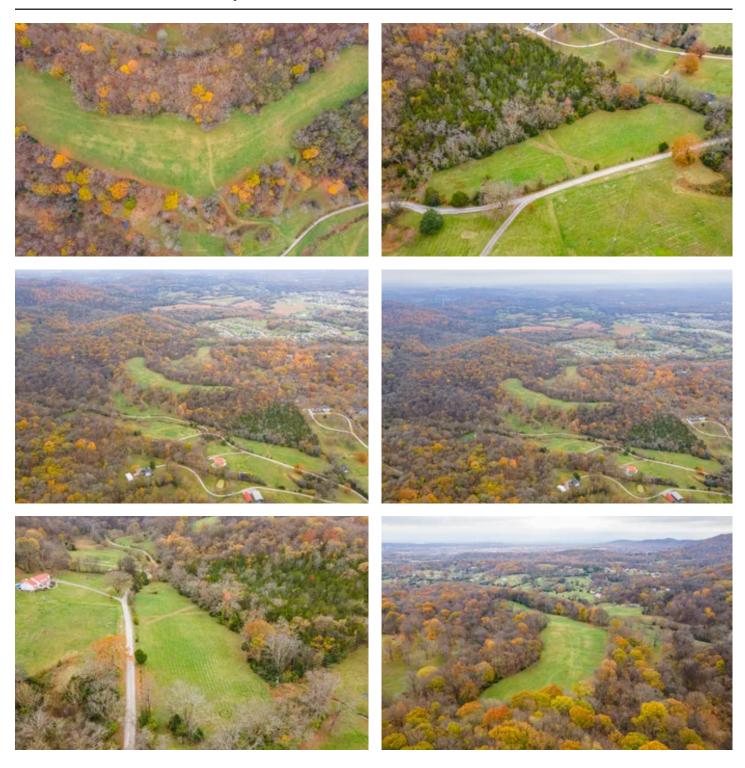

### **PROPERTY DESCRIPTION**

71 Acres of Williamson County living with views and privacy. Just off off Burke Hollow Rd in Nolensville. This tract offers 2 building sites that sit on top of a cleared field surrounded by timbered areas perfect for sunrise/sunset views. Close to Nolensville and just minutes to Cool Springs, Franklin, and I-65. Approx. 35 minutes to BNA. Preliminary soils evaluation identified suitable soils for two separate 4-5 bedroom homes. Property is accessed by a joint easement access drive from Burke Hollow Rd. which serves additional parcels. Maximum potential building sites based on easement access is believed to be two homesites. Public utility water is at Burke Hollow Rd. Highly acclaimed Williamson County Schools. Zoned MGA-1 and in Nolensville's Urban Growth Boundary. Call Listing Agent for details. Jamie Spencer I cell - 615-804-2571 or jspencer@mossyoakproperties.com