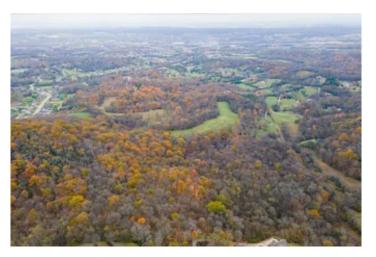

### **PROPERTY DESCRIPTION**

71 Acres of Williamson County living with views and privacy. Just off off Burke Hollow Rd in Nolensville. This tract offers 2 building sites that sit on top of a cleared field surrounded by timbered areas perfect for sunrise/sunset views. Close to Nolensville and just minutes to Cool Springs, Franklin, and I-65. Approx. 35 minutes to BNA. Preliminary soils evaluation identified suitable soils for two separate 4-5 bedroom homes. Property is accessed by a joint easement access drive from Burke Hollow Rd. which serves additional parcels. Maximum potential building sites based on easement access is believed to be two homesites. Public utility water is at Burke Hollow Rd. Highly acclaimed Williamson County Schools. Zoned MGA-1 and in Nolensville's Urban Growth Boundary. Call Listing Agent for details. Jamie Spencer I cell - 615-804-2571 or jspencer@mossyoakproperties.com