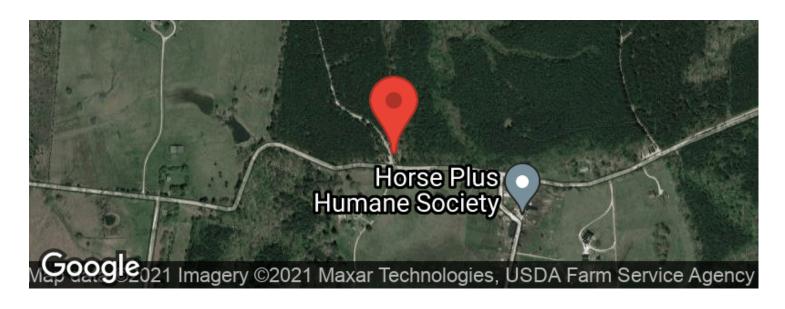

642.6 acres, multiple ponds, 6 gravity fed feeders, drive under grain bin and 8' fencing around the perimeter. Great mix of harvestable pine, hardwoods and open fields. Well done road system throughout the property and around the perimeter fence. LOADED with big deer and turkey. Only 15 min from Centerville and 60 min to Nashville. 3 contiguous parcels. Tax id 173 020.00.000 w 617.6 acres, tax id 010 001.03 000 w 14.2 acres, and tax id 009 030.01 000 w 10.8 acres. Property is in a conservation easement with 5 acres excluded overlooking the lake for construction of a house or other structures. Motivated seller and priced to sell!! See attached video for more info, or call agent Jeremy Hall at 931-797-4868 with any questions.

















### **Locator Maps**







## **Aerial Maps**







#### LISTING REPRESENTATIVE

For more information contact:



#### Representative

Jeremy Hall

#### Mobile

(931) 797-4868

#### **Email**

jhall@mossyoakproperties.com

#### **Address**

706 Columbia Avenue

#### City / State / Zip

Franklin, TN 37204

| <b>NOTES</b> |  |  |  |
|--------------|--|--|--|
|              |  |  |  |
|              |  |  |  |
|              |  |  |  |
|              |  |  |  |
|              |  |  |  |
|              |  |  |  |



| <u>NOTES</u> |  |  |  |
|--------------|--|--|--|
|              |  |  |  |
|              |  |  |  |
|              |  |  |  |
|              |  |  |  |
|              |  |  |  |
|              |  |  |  |
|              |  |  |  |
|              |  |  |  |
|              |  |  |  |
|              |  |  |  |
|              |