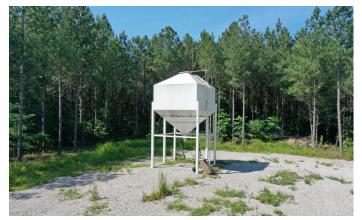

#### **PROPERTY DESCRIPTION**

Rare opportunity to own a turn key hunters paradise in Hickman County! 642.6 acres, multiple ponds, 6 gravity fed feeders, drive under grain bin and 8' fencing around the perimeter. Great mix of harvestable pine, hardwoods and open fields. Well done road system throughout the property and around the perimeter fence. LOADED with big deer and turkey. Only 15 min from Centerville and 60 min to Nashville. 3 contiguous parcels. Tax id 173 020.00.000 w 617.6 acres, tax id 010 001.03 000 w 14.2 acres, and tax id 009 030.01 000 w 10.8 acres. Property is in a conservation easement with 5 acres excluded overlooking the lake for construction of a house or other structures. Motivated seller and priced to sell!! See attached video for more info, or call agent Jeremy Hall at 931-797-4868 with any questions.