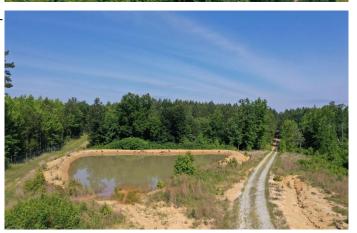

#### **PROPERTY DESCRIPTION**

Rare opportunity to own a turn key hunters paradise in Hickman County! 642.6 acres, multiple ponds, 6 gravity fed feeders, drive under grain bin and 8' fencing around the perimeter. Great mix of harvestable pine, hardwoods and open fields. Well done road system throughout the property and around the perimeter fence. LOADED with big deer and turkey. Only 15 min from Centerville and 60 min to Nashville. 3 contiguous parcels. Tax id 173 020.00.000 w 617.6 acres, tax id 010 001.03 000 w 14.2 acres, and tax id 009 030.01 000 w 10.8 acres. Property is in a conservation easement with 5 acres excluded overlooking the lake for construction of a house or other structures. Motivated seller and priced to sell!! See attached video for more info, or call agent Jeremy Hall at 931-797-4868 with any questions.

## **Aerial Maps**