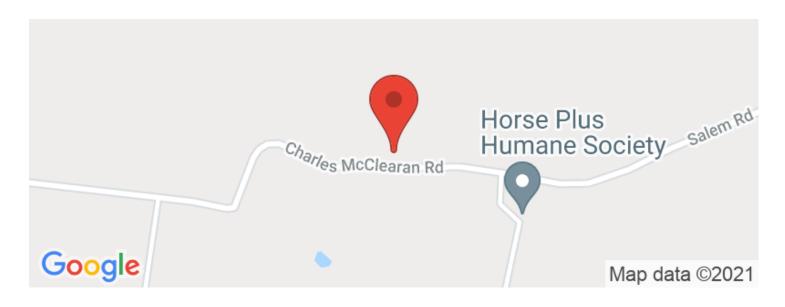

aradise in Hickman County! 642.6 acres, multiple ponds, 6 gravity fed feeders, drive under grain bin and 8' fencing around the perimeter. Great mix of harvestable pine, hardwoods and open fields. Well done road system throughout the property and around the perimeter fence. LOADED with big deer and turkey. Only 15 min from Centerville and 60 min to Nashville. 3 contiguous parcels. Tax id 173 020.00.000 w 617.6 acres, tax id 010 001.03 000 w 14.2 acres, and tax id 009 030.01 000 w 10.8 acres. Property is in a conservation easement with 5 acres excluded overlooking the lake for construction of a house or other structures. Motivated seller and priced to sell!! See attached video for more info, or call agent Jeremy Hall at 931-797-4868 with any questions.

















### **Locator Maps**







## **Aerial Maps**







#### LISTING REPRESENTATIVE

For more information contact:



#### Representative

Jeremy Hall

#### Mobile

(931) 797-4868

#### **Email**

jhall@mossyoakproperties.com

#### **Address**

706 Columbia Avenue

#### City / State / Zip

Franklin, TN 37204

| <b>NOTES</b> |  |  |  |
|--------------|--|--|--|
|              |  |  |  |
|              |  |  |  |
|              |  |  |  |
|              |  |  |  |
|              |  |  |  |
|              |  |  |  |



| <u>NOTES</u> |  |  |  |
|--------------|--|--|--|
|              |  |  |  |
|              |  |  |  |
|              |  |  |  |
|              |  |  |  |
|              |  |  |  |
|              |  |  |  |
|              |  |  |  |
|              |  |  |  |
|              |  |  |  |
|              |