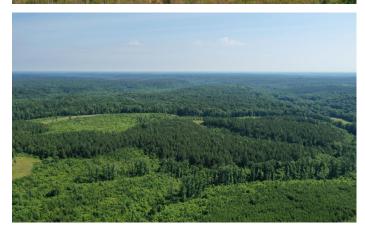

#### **PROPERTY DESCRIPTION**

Rare opportunity to own a turn key hunters paradise in Hickman County! 642.6 acres, multiple ponds, 6 gravity fed feeders, drive under grain bin and 8' fencing around the perimeter. Great mix of harvestable pine, hardwoods and open fields. Well done road system throughout the property and around the perimeter fence. LOADED with big deer and turkey. Only 15 min from Centerville and 60 min to Nashville. 3 contiguous parcels. Tax id 173 020.00.000 w 617.6 acres, tax id 010 001.03 000 w 14.2 acres, and tax id 009 030.01 000 w 10.8 acres. Property is in a conservation easement with 5 acres excluded overlooking the lake for construction of a house or other structures. Motivated seller and priced to sell!! See attached video for more info, or call agent Jeremy Hall at 931-797-4868 with any questions.

## **Aerial Maps**