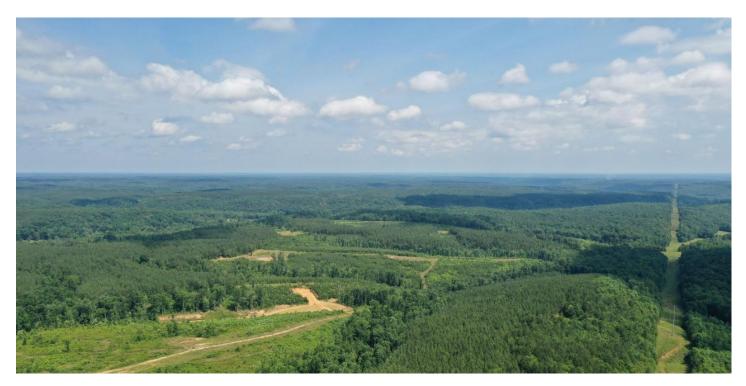

#### **PROPERTY DESCRIPTION**

Rare opportunity to own a turn key hunters paradise in Hickman County! 642.6 acres, multiple ponds, 6 gravity fed feeders, drive under grain bin and 8' fencing around the perimeter. Great mix of harvestable pine, hardwoods and open fields. Well done road system throughout the property and around the perimeter fence. LOADED with big deer and turkey. Only 15 min from Centerville and 60 min to Nashville. 3 contiguous parcels. Tax id 173 020.00.000 w 617.6 acres, tax id 010 001.03 000 w 14.2 acres, and tax id 009 030.01 000 w 10.8 acres. Property is in a conservation easement with 5 acres excluded overlooking the lake for construction of a house or other structures. Motivated seller and priced to sell!! See attached video for more info, or call agent Jeremy Hall at 931-797-4868 with any questions.

## **Aerial Maps**