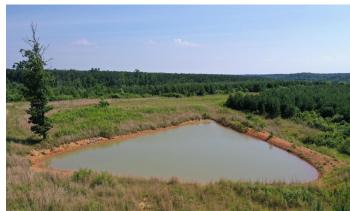

#### **PROPERTY DESCRIPTION**

Rare opportunity to own a turn key hunters paradise in Hickman County! 642.6 acres, multiple ponds, 6 gravity fed feeders, drive under grain bin and 8' fencing around the perimeter. Great mix of harvestable pine, hardwoods and open fields. Well done road system throughout the property and around the perimeter fence. LOADED with big deer and turkey. Only 15 min from Centerville and 60 min to Nashville. 3 contiguous parcels. Tax id 173 020.00.000 w 617.6 acres, tax id 010 001.03 000 w 14.2 acres, and tax id 009 030.01 000 w 10.8 acres. Property is in a conservation easement with 5 acres excluded overlooking the lake for construction of a house or other structures. Motivated seller and priced to sell!! See attached video for more info, or call agent Jeremy Hall at 931-797-4868 with any questions.

## **Aerial Maps**