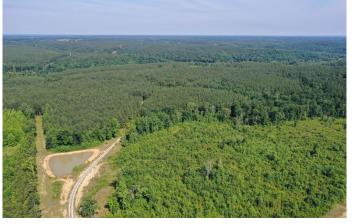

#### **PROPERTY DESCRIPTION**

Rare opportunity to own a turn key hunters paradise in Hickman County! 642.6 acres, multiple ponds, 6 gravity fed feeders, drive under grain bin and 8' fencing around the perimeter. Great mix of harvestable pine, hardwoods and open fields. Well done road system throughout the property and around the perimeter fence. LOADED with big deer and turkey. Only 15 min from Centerville and 60 min to Nashville. 3 contiguous parcels. Tax id 173 020.00.000 w 617.6 acres, tax id 010 001.03 000 w 14.2 acres, and tax id 009 030.01 000 w 10.8 acres. Property is in a conservation easement with 5 acres excluded overlooking the lake for construction of a house or other structures. Motivated seller and priced to sell!! See attached video for more info, or call agent Jeremy Hall at 931-797-4868 with any questions.

## **Aerial Maps**