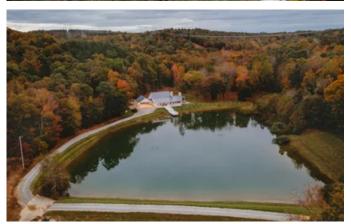

PRICE IMPROVEMENT! - 1,212 Acre Dream Farm 3 Minutes From Famed KY Lake 0 Scepter Rd Waverly, TN 37185

\$4,100,000 1,212± Acres Humphreys County









## **SUMMARY**

#### Address

0 Scepter Rd

#### City, State Zip

Waverly, TN 37185

#### County

**Humphreys County** 

#### **Type**

Farms, Recreational Land, Residential Property, Timberland

#### **Latitude / Longitude**

36.0715 / -87.9055

#### **Dwelling Square Feet**

2223

#### **Bedrooms / Bathrooms**

3 / 2.5

#### **Acreage**

1,212

#### **Price**

\$4,100,000

#### **Property Website**

https://www.mossyoakproperties.com/property/price-improvement-1-212-acre-dream-farm-3-minutes-from-famed-ky-lake-humphreystennessee/23229/









## **PROPERTY DESCRIPTION**

Price improvement!! Welcome to Woodsong Farms where you can truly hunt, fish and love every day!! Owners spared no expense on this gorgeous farm outfitted with a 3 br 2.5 ba 2,223 sq ft custom home overlooking the stocked trophy bass lake, Generac backup generator, county water, wifi, cell boosters, security cameras, JenAir appliances, tiled dog wash and built in crates in the laundry room, 2 car carport, well that feeds the pond, security cameras, tiled showers, screened in entertaining deck, separate outdoor kitchen / grilling area. Also has a 3 br 2 ba guest cabin, 30X40 shop w walk in cooler, over 100 acres of established food plots, shooting houses, deer feeders and phenomenal road system. 3 min to famed KY Lake and just a short drive to Nashville! See