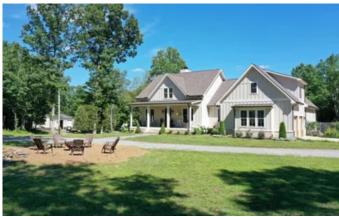

## **PROPERTY DESCRIPTION**

Beautiful custom built 5,301 sq ft house with 5 BR 4 1/2 BA on 53.5 secluded acres! Extremely private, house can not be seen from the road. Quartz and butcher block countertops, hand scraped Australian oak floors, 10' ceilings, tile showers, and numerous upgrades. 40X60 shop w 30 & 50 amp hookups and full bath. Land is loaded with deer, turkey and small game and borders a yr around creek. Small storage building and treestands do not convey. Great location just min off of Interstate 840. 15 min to Dickson, 30 min to Franklin, 45 min to Nashville!! Seller needs 2 weeks after closing to vacate property, or will entertain renting the shop for 30 days while they close their new property. Basement was recently finished. Updated sq footage may not match the CRS, but it has been recorded with Hickman County. Buyer or buyers agent to verify all info. Contact Jeremy Hall with questions at 931-797-4868.