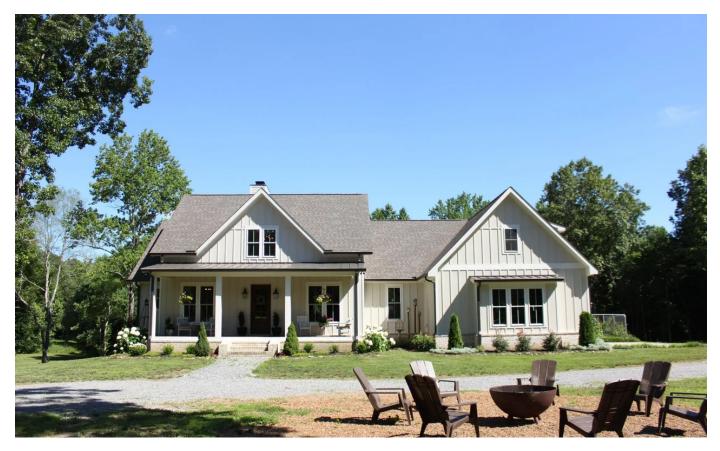

Custom Home on 53.5 Private Acres Only 45 Min From Nashville! 9524 Brookside Dr Lyles, TN 37098

\$1,650,000 53.500± Acres Hickman County

**MORE INFO ONLINE:** 

## **PROPERTY DESCRIPTION**

Beautiful custom built 5,301 sq ft house with 5 BR 4 1/2 BA on 53.5 secluded acres! Extremely private, house can not be seen from the road. Quartz and butcher block countertops, hand scraped Australian oak floors, 10' ceilings, tile showers, and numerous upgrades. 40X60 shop w 30 & 50 amp hookups and full bath. Land is loaded with deer, turkey and small game and borders a yr around creek. Small storage building and treestands do not convey. Great location just min off of Interstate 840. 15 min to Dickson, 30 min to Franklin, 45 min to Nashville!! Seller needs 2 weeks after closing to vacate property, or will entertain renting the shop for 30 days while they close their new property. Basement was recently finished. Updated sq footage may not match the CRS, but it has been recorded with Hickman County. Buyer or buyers agent to verify all info. Contact Jeremy Hall with questions at 931-797-4868.