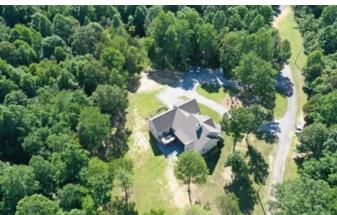

## **PROPERTY DESCRIPTION**

Beautiful custom built 5,301 sq ft house with 5 BR 4 1/2 BA on 53.5 secluded acres! Extremely private, house can not be seen from the road. Quartz and butcher block countertops, hand scraped Australian oak floors, 10' ceilings, tile showers, and numerous upgrades. 40X60 shop w 30 & 50 amp hookups and full bath. Land is loaded with deer, turkey and small game and borders a yr around creek. Small storage building and treestands do not convey. Great location just min off of Interstate 840. 15 min to Dickson, 30 min to Franklin, 45 min to Nashville!! Seller needs 2 weeks after closing to vacate property, or will entertain renting the shop for 30 days while they close their new property. Basement was recently finished. Updated sq footage may not match the CRS, but it has been recorded with Hickman County. Buyer or buyers agent to verify all info. Contact Jeremy Hall with questions at 931-797-4868.

# **Aerial Maps**