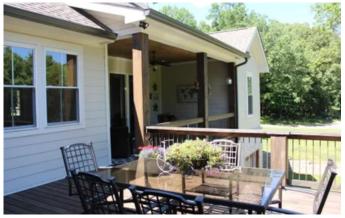

## **PROPERTY DESCRIPTION**

Beautiful custom built 5,301 sq ft house with 5 BR 4 1/2 BA on 53.5 secluded acres! Extremely private, house can not be seen from the road. Quartz and butcher block countertops, hand scraped Australian oak floors, 10' ceilings, tile showers, and numerous upgrades. 40X60 shop w 30 & 50 amp hookups and full bath. Land is loaded with deer, turkey and small game and borders a yr around creek. Small storage building and treestands do not convey. Great location just min off of Interstate 840. 15 min to Dickson, 30 min to Franklin, 45 min to Nashville!! Seller needs 2 weeks after closing to vacate property, or will entertain renting the shop for 30 days while they close their new property. Basement was recently finished. Updated sq footage may not match the CRS, but it has been recorded with Hickman County. Buyer or buyers agent to verify all info. Contact Jeremy Hall with questions at 931-797-4868.