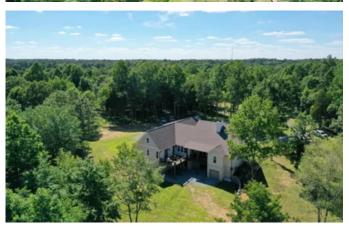

## **PROPERTY DESCRIPTION**

Beautiful custom built 5,301 sq ft house with 5 BR 4 1/2 BA on 53.5 secluded acres! Extremely private, house can not be seen from the road. Quartz and butcher block countertops, hand scraped Australian oak floors, 10' ceilings, tile showers, and numerous upgrades. 40X60 shop w 30 & 50 amp hookups and full bath. Land is loaded with deer, turkey and small game and borders a yr around creek. Small storage building and treestands do not convey. Great location just min off of Interstate 840. 15 min to Dickson, 30 min to Franklin, 45 min to Nashville!! Seller needs 2 weeks after closing to vacate property, or will entertain renting the shop for 30 days while they close their new property. Basement was recently finished. Updated sq footage may not match the CRS, but it has been recorded with Hickman County. Buyer or buyers agent to verify all info. Contact Jeremy Hall with questions at 931-797-4868.

# **Aerial Maps**