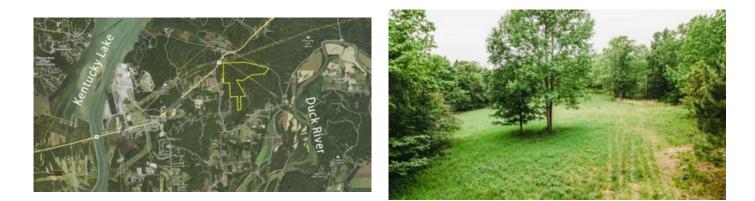

# **PROPERTY DESCRIPTION**

540.2 acre recreational farm loaded with deer, turkey and small game! Hunt in the morning and then head on down to the scenic Duck River or famed KY Lake just 5 minutes away for a relaxing day fishing! 5 Redneck box blinds, multiple food plots, creek, good timber, and a great road system that follows the peak of the property from start to finish. County water, natural gas and power at Box Hollow Rd. 3 contiguous tracts to include tax id <u>087 027.12</u> w 492 acres, <u>087 027.0015</u> w 15.2 acres and <u>092 023.00</u> w 33 acres. Very easy to show from a truck. Roughly 1 hr from Nashville and 25 min to Dickson.

# **Aerial Maps**