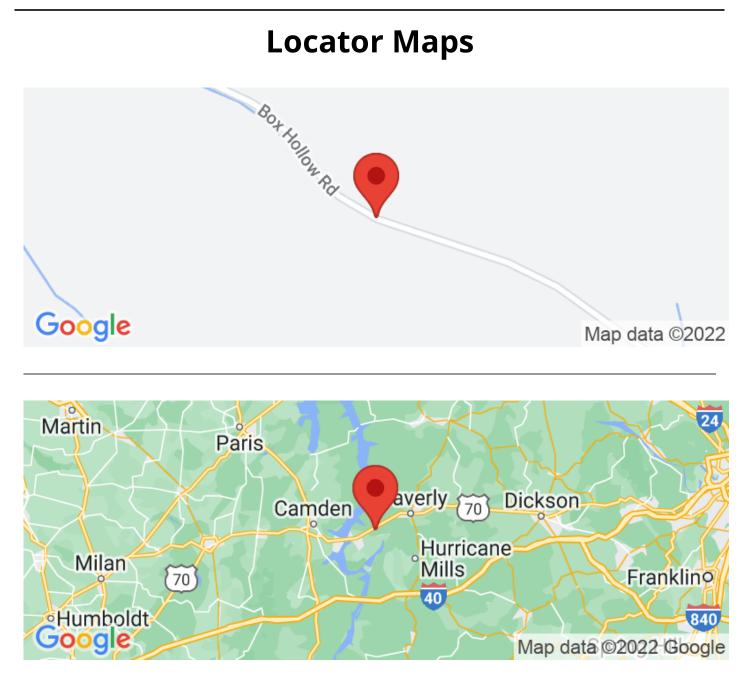

# **SUMMARY**

**Address** 0 Box Hollow Rd

**City, State Zip** New Johnsonville, TN 37134

**County** Humphreys County

**Type** Farms, Hunting Land, Recreational Land

Latitude / Longitude 36.039407 / -87.903753

# **Aerial Maps**