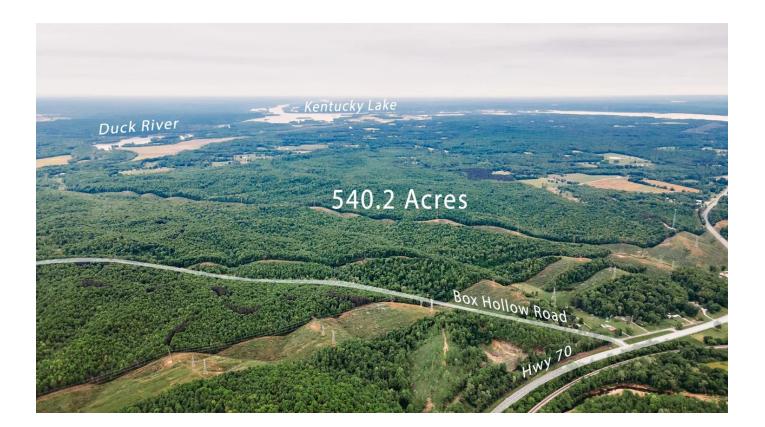

540.2 Recreational Wooded Acres Just Minutes To Ky Lake! 0 Box Hollow Rd New Johnsonville, TN 37134

**\$1,250,000** 540.200± Acres Humphreys County

### 540.2 Recreational Wooded Acres Just Minutes To Ky Lake! New Johnsonville, TN / Humphreys County

# **PROPERTY DESCRIPTION**

540.2 acre recreational farm loaded with deer, turkey and small game! Hunt in the morning and then head on down to the scenic Duck River or famed KY Lake just 5 minutes away for a relaxing day fishing! 5 Redneck box blinds, multiple food plots, creek, good timber, and a great road system that follows the peak of the property from start to finish. County water, natural gas and power at Box Hollow Rd. 3 contiguous tracts to include tax id <u>087 027.12</u> w 492 acres, <u>087 027.0015</u> w 15.2 acres and <u>092 023.00</u> w 33 acres. Very easy to show from a truck. Roughly 1 hr from Nashville and 25 min to Dickson.