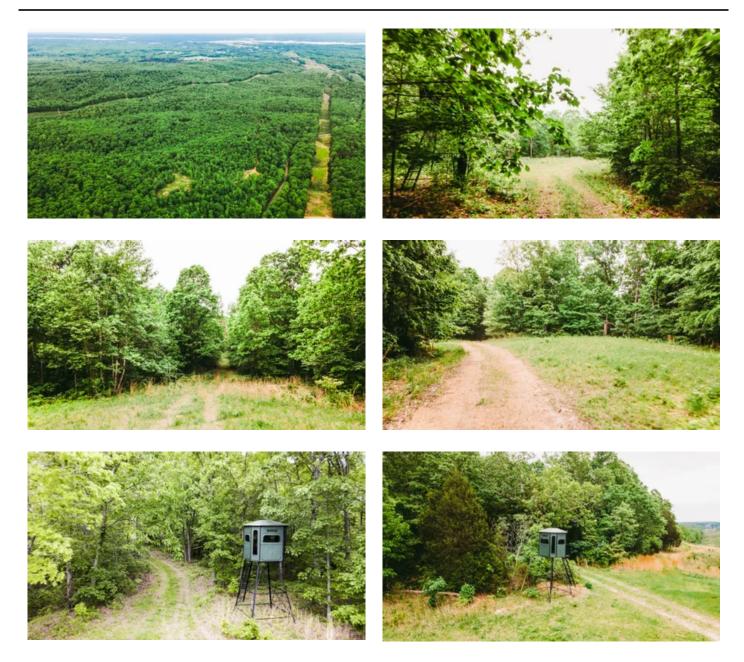

# **PROPERTY DESCRIPTION**

540.2 acre recreational farm loaded with deer, turkey and small game! Hunt in the morning and then head on down to the scenic Duck River or famed KY Lake just 5 minutes away for a relaxing day fishing! 5 Redneck box blinds, multiple food plots, creek, good timber, and a great road system that follows the peak of the property from start to finish. County water, natural gas and power at Box Hollow Rd. 3 contiguous tracts to include tax id <u>087 027.12</u> w 492 acres, <u>087 027.0015</u> w 15.2 acres and <u>092 023.00</u> w 33 acres. Very easy to show from a truck. Roughly 1 hr from Nashville and 25 min to Dickson.