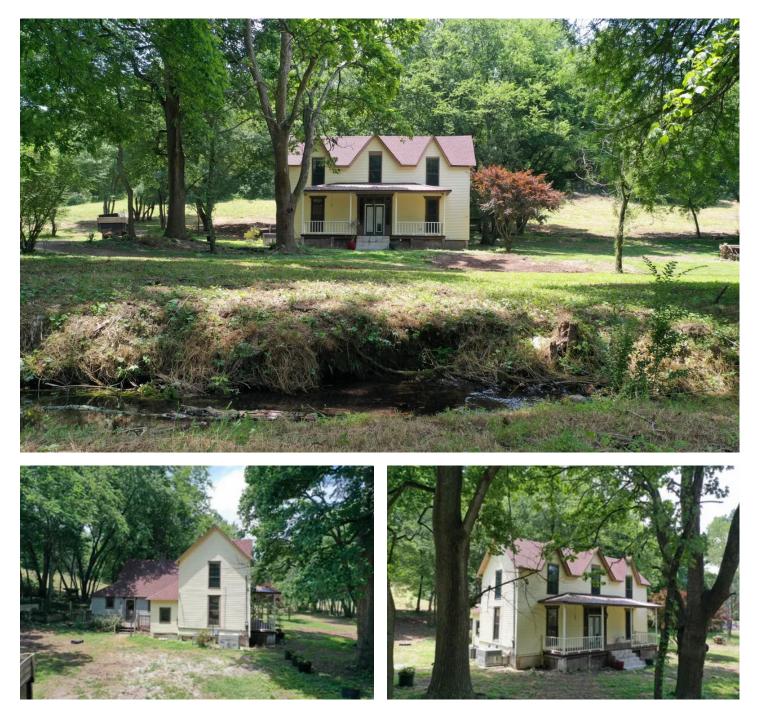

1,996 Sq Ft House On 5.04 Acres In Culleoka, TN 3182 Dodson Gap Rd Culleoka, TN 38451 **\$250,000** 5.040± Acres Maury County

### **PROPERTY DESCRIPTION**

Tract 4 with 5.04 acres just 3 miles to downtown Lynnville and only 15 min to Columbia. Lots of deer, turkey and small game with year round creek frontage. Does have a 1,996 sq ft house built in 1900. 4 yr old roof and HVAC and koi pond off the back deck. Inspection showed good bones (can share on request) but needs an overall remodel. Great investment property! House selling as is where is. Buyer or buyers rep to verify all pertinent info.