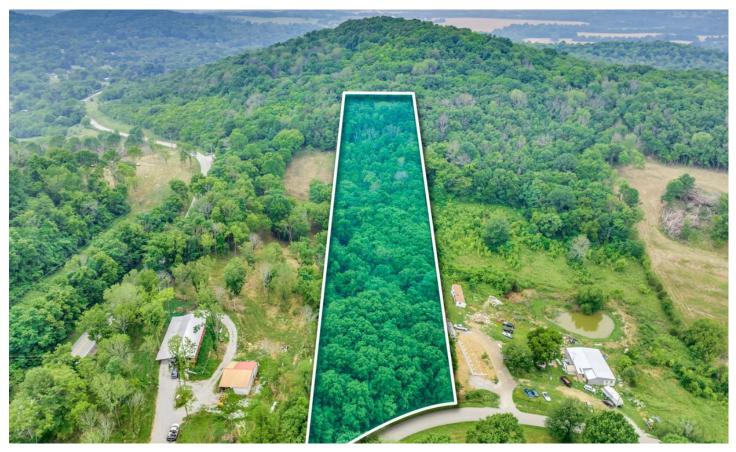

## **PROPERTY DESCRIPTION**

This very nice 5 acre tract located only minutes outside Hartsville. The property is all wooded. This property would make a nice tract to be your future home. Water and electric available at the road. For additional information or to schedule a showing contact Josh Smith at 615 388-3091 or josh@mossyoakproperties.com

# **Satellite Map**