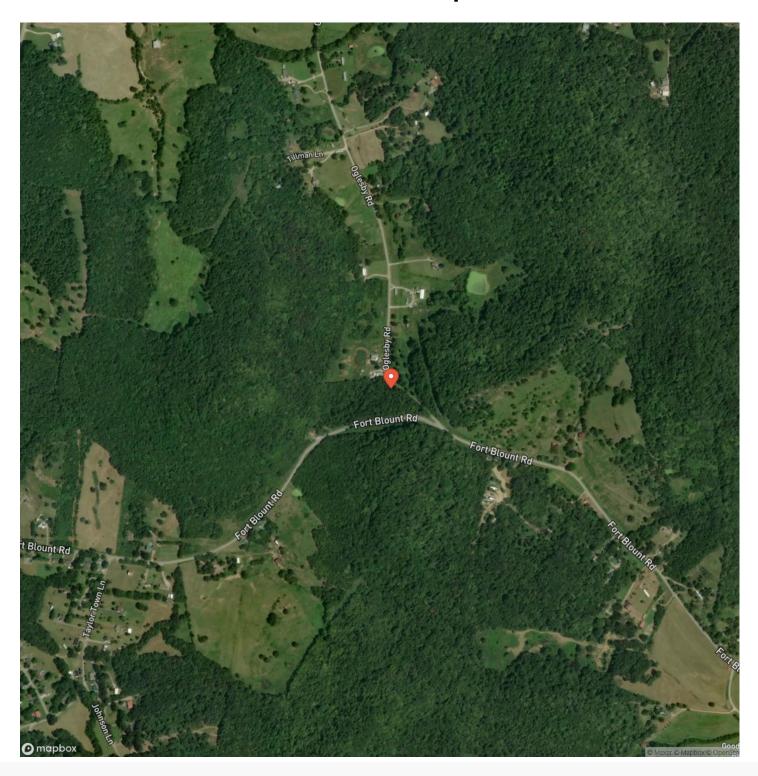

# **Satellite Map**

## **PROPERTY DESCRIPTION**

This very nice 5 acre tract located only minutes outside Hartsville. The property is all wooded. This property would make a nice tract to be your future home. Water and electric available at the road. For additional information or to schedule a showing contact Josh Smith at 615 388-3091 or josh@mossyoakproperties.com