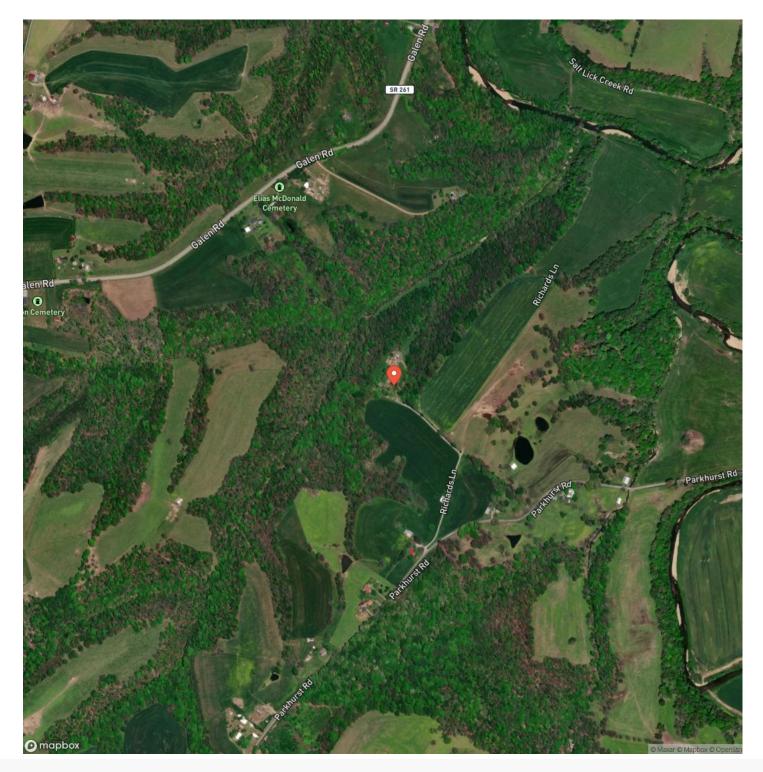

e for excellent hunting. City water and electricity already on property. Lots of privacy to enjoy the peace and quiet. This listing als has road access from Galen Road which has city water tap and electricity, also. (There are two parcels being offered <u>022 021.00 (30.61</u> ac and <u>022 020.02 (15.21</u> acres) totaling 45.82 acres.) Don't miss your opportunity on this prime property. For additional information or to schedule a showing contact Josh Smith at <u>615-388-3091</u> or josh@mossyoakproperties.com



## **MORE INFO ONLINE:**

### 45.82 acres of prime land located in Macon County, Tennessee Lafayette, TN / Macon County



CONTROL OF CONTROL OF

# **MORE INFO ONLINE:**

# Locator Map





# **MORE INFO ONLINE:**



# **Locator Map**



# **MORE INFO ONLINE:**

# Satellite Map





# **MORE INFO ONLINE:**

### LISTING REPRESENTATIVE For more information contact:



**Representative** Josh Smith

**Mobile** (615) 388-3091

**Email** josh@mossyoakproperties.com

Address 706 Columbia Avenue

**City / State / Zip** Franklin, TN 37204

### <u>NOTES</u>



# **MORE INFO ONLINE:**

| NOTES |  |
|-------|--|
|       |  |
|       |  |
|       |  |
|       |  |
|       |  |
|       |  |
|       |  |
|       |  |
|       |  |
|       |  |
|       |  |
|       |  |
|       |  |
|       |  |
|       |  |
|       |  |
|       |  |
|       |  |
|       |  |
|       |  |
|       |  |
|       |  |
|       |  |
|       |  |
|       |  |
|       |  |
|       |  |
|       |  |
|       |  |
|       |  |
|       |  |
|       |  |
|       |  |
|       |  |
|       |  |
|       |  |
|