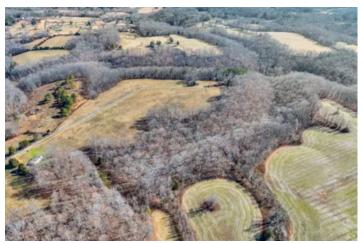

#### **PROPERTY DESCRIPTION**

Oak Haven Lot 6 containing 1.68 acre lot. Great lot to build your new home with water and electric available. Very quiet and peaceful area in newly developed Oak Haven. Property is only 1 hour 30 minutes to Nashville Airport, 15 minutes to Gainesboro, 20 minutes to Livingston, 20 minutes to Standing Stone Park and 30 minutes to Cummins Falls. Don't miss your opportunity on this beautiful lot. Light restrictions, No HOA.