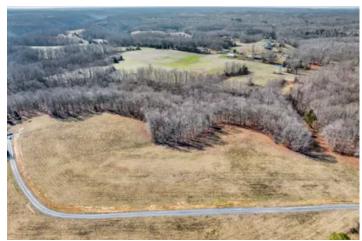

#### **PROPERTY DESCRIPTION**

Oak Haven Lot 6 containing 1.68 acre lot. Great lot to build your new home with water and electric available. Very quiet and peaceful area in newly developed Oak Haven. Property is only 1 hour 30 minutes to Nashville Airport, 15 minutes to Gainesboro, 20 minutes to Livingston, 20 minutes to Standing Stone Park and 30 minutes to Cummins Falls. Don't miss your opportunity on this beautiful lot. Light restrictions, No HOA.

### **Locator Map**