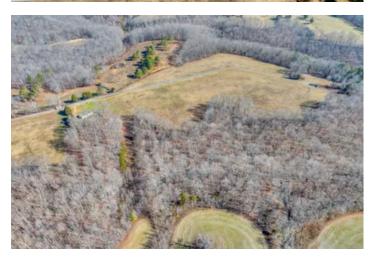

#### **PROPERTY DESCRIPTION**

Oak Haven Lot 6 containing 1.68 acre lot. Great lot to build your new home with water and electric available. Very quiet and peaceful area in newly developed Oak Haven. Property is only 1 hour 30 minutes to Nashville Airport, 15 minutes to Gainesboro, 20 minutes to Livingston, 20 minutes to Standing Stone Park and 30 minutes to Cummins Falls. Don't miss your opportunity on this beautiful lot. Light restrictions, No HOA.