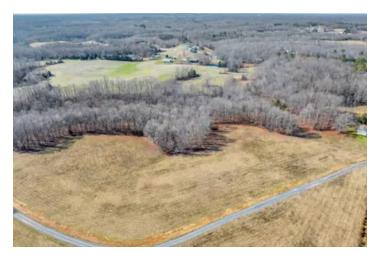

#### **PROPERTY DESCRIPTION**

Oak Haven Lot 6 containing 1.68 acre lot. Great lot to build your new home with water and electric available. Very quiet and peaceful area in newly developed Oak Haven. Property is only 1 hour 30 minutes to Nashville Airport, 15 minutes to Gainesboro, 20 minutes to Livingston, 20 minutes to Standing Stone Park and 30 minutes to Cummins Falls. Don't miss your opportunity on this beautiful lot. Light restrictions, No HOA.

### **Satellite Map**