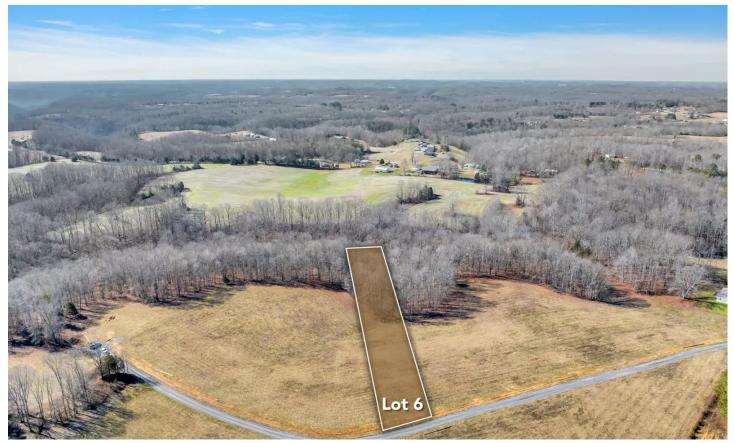

Oak Haven Lot 6 1.68 acres located in Jackson County, Tennessee 0 Ralph Spivey Ln Gainesboro, TN 38562 \$20,900 1.680± Acres Jackson County

#### **PROPERTY DESCRIPTION**

Oak Haven Lot 6 containing 1.68 acre lot. Great lot to build your new home with water and electric available. Very quiet and peaceful area in newly developed Oak Haven. Property is only 1 hour 30 minutes to Nashville Airport, 15 minutes to Gainesboro, 20 minutes to Livingston, 20 minutes to Standing Stone Park and 30 minutes to Cummins Falls. Don't miss your opportunity on this beautiful lot. Light restrictions, No HOA.