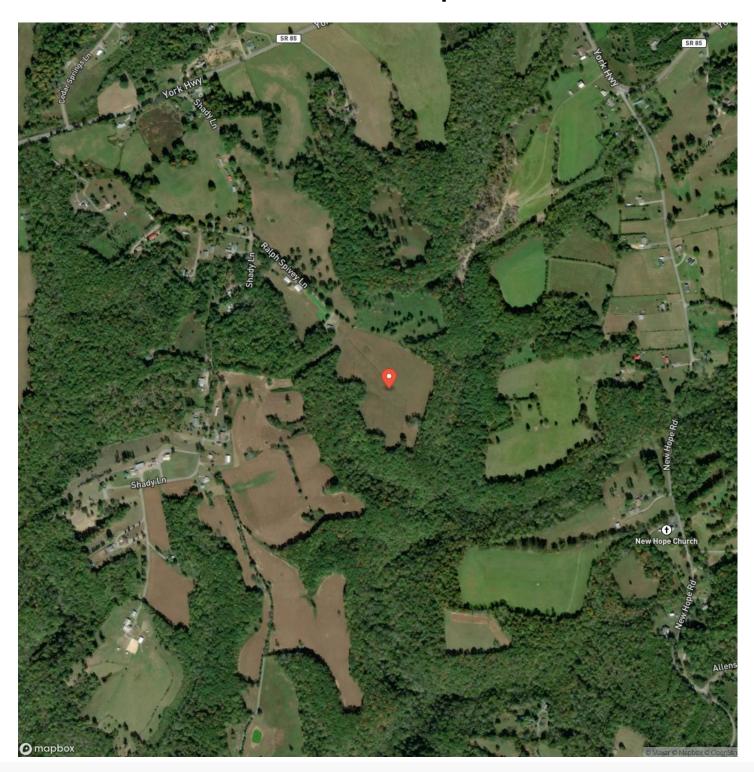

m/property/oak-haven-lot-6-1-68-acres-located-in-jackson-county-tennessee-jackson-tennessee/50549/









#### **PROPERTY DESCRIPTION**

Oak Haven Lot 6 containing 1.68 acre lot. Great lot to build your new home with water and electric available. Very quiet and peaceful area in newly developed Oak Haven. Property is only 1 hour 30 minutes to Nashville Airport, 15 minutes to Gainesboro, 20 minutes to Livingston, 20 minutes to Standing Stone Park and 30 minutes to Cummins Falls. Don't miss your opportunity on this beautiful lot. Light restrictions, No HOA.

Contact Josh Smith at 615-388-3091 or josh@mossyoakproperties.com for additional information or to schedule a showing.

Additional Lots Available

















### **Locator Map**





### **Locator Map**





### **Satellite Map**





### LISTING REPRESENTATIVE For more information contact:



### Representative

Josh Smith

#### Mobile

(615) 388-3091

### Email

josh@mossyoakproperties.com

#### **Address**

1276 Lewisburg Pike

City / State / Zip

Franklin, TN 37204

| <u>NOTES</u> |  |  |  |
|--------------|--|--|--|
|              |  |  |  |
|              |  |  |  |
|              |  |  |  |
|              |  |  |  |
|              |  |  |  |
|              |  |  |  |
|              |  |  |  |
|              |  |  |  |
|              |  |  |  |
|              |  |  |  |
|              |  |  |  |
|              |  |  |  |
|              |  |  |  |



| <u>otes</u> |
|-------------|
|             |
|             |
|             |
|             |
|             |
|             |
|             |
|             |
|