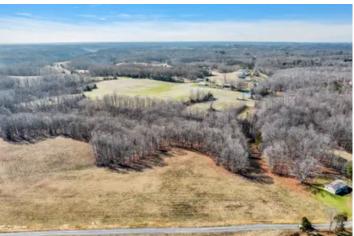

#### **PROPERTY DESCRIPTION**

Oak Haven Lot 6 containing 1.68 acre lot. Great lot to build your new home with water and electric available. Very quiet and peaceful area in newly developed Oak Haven. Property is only 1 hour 30 minutes to Nashville Airport, 15 minutes to Gainesboro, 20 minutes to Livingston, 20 minutes to Standing Stone Park and 30 minutes to Cummins Falls. Don't miss your opportunity on this beautiful lot. Light restrictions, No HOA.