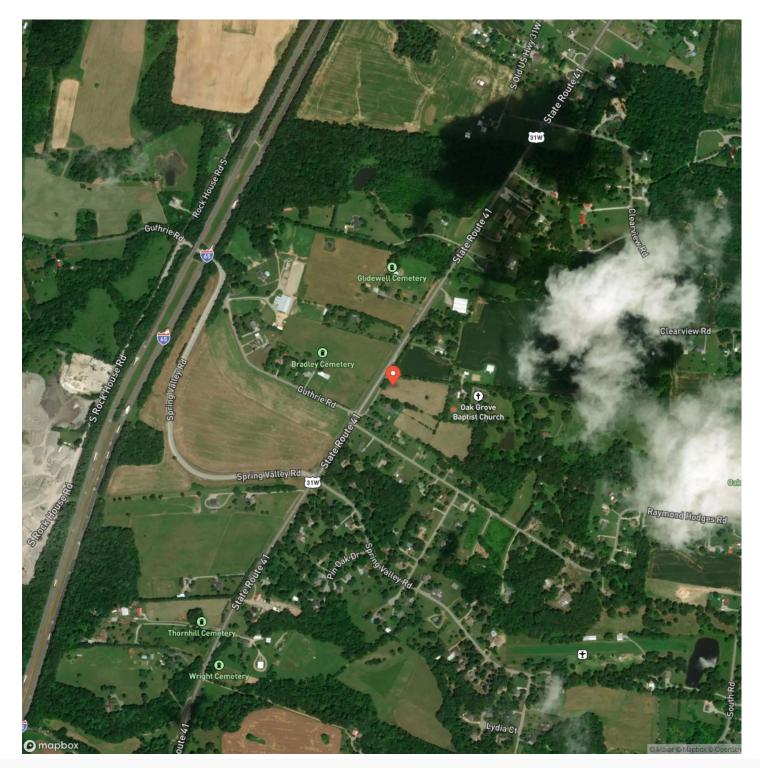

ner-county-tennessee-sumnertennessee/34288/









# **MORE INFO ONLINE:**

#### **PROPERTY DESCRIPTION**

Beautiful, level lot located in a great location. This is the perfect property to build your dream home! Property has been surveyed and perc tested. The lot does have restrictions. Only 40 minutes north of Nashville Airport. 12 minutes to Portland. 8 minutes to White House. 36 minutes to Bowling Green, KY. To schedule a showing or for additional information contact Josh Smith at <u>615-388-3091</u> or <u>josh@mossyoakproperties.com</u>



## **MORE INFO ONLINE:**

### 9.02 acres of building opportunity in Sumner County, Tennessee Cottontown, TN / Sumner County





# **MORE INFO ONLINE:**



# **MORE INFO ONLINE:**





**Locator Map** 



## **MORE INFO ONLINE:**

# Satellite Map





# **MORE INFO ONLINE:**

#### LISTING REPRESENTATIVE For more information contact:



**Representative** Josh Smith

**Mobile** (615) 388-3091

**Email** josh@mossyoakproperties.com

**Address** 706 Columbia Avenue

**City / State / Zip** Franklin, TN 37204

## <u>NOTES</u>



# **MORE INFO ONLINE:**

| NOTES |  |
|-------|--|
|       |  |
|       |  |
|       |  |
|       |  |
|       |  |
|       |  |
|       |  |
|       |  |
|       |  |
|       |  |
|       |  |
|       |  |
|       |  |
|       |  |
|       |  |
|       |  |
|       |  |
|       |  |
|       |  |
|       |  |
|       |  |
|       |  |
|       |  |
|       |  |
|       |  |
|       |  |
|       |  |
|       |  |
|       |  |
|       |  |
|       |  |
|       |  |
|       |  |
|       |  |
|       |  |
|       |  |