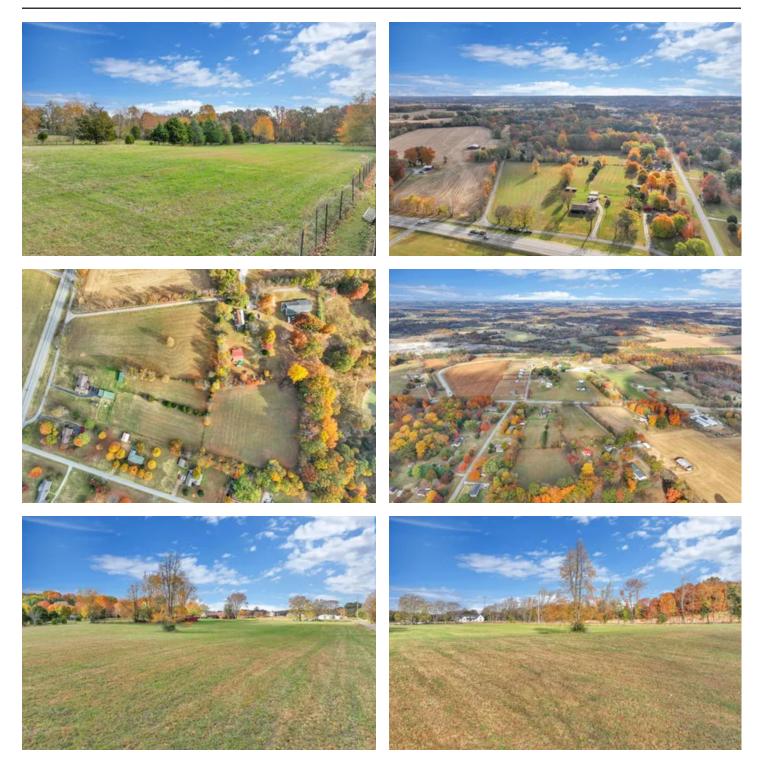

#### **PROPERTY DESCRIPTION**

Beautiful, level lot located in a great location. This is the perfect property to build your dream home! Property has been surveyed and perc tested. The lot does have restrictions. Only 40 minutes north of Nashville Airport. 12 minutes to Portland. 8 minutes to White House. 36 minutes to Bowling Green, KY. To schedule a showing or for additional information contact Josh Smith at <u>615-388-3091</u> or <u>josh@mossyoakproperties.com</u>