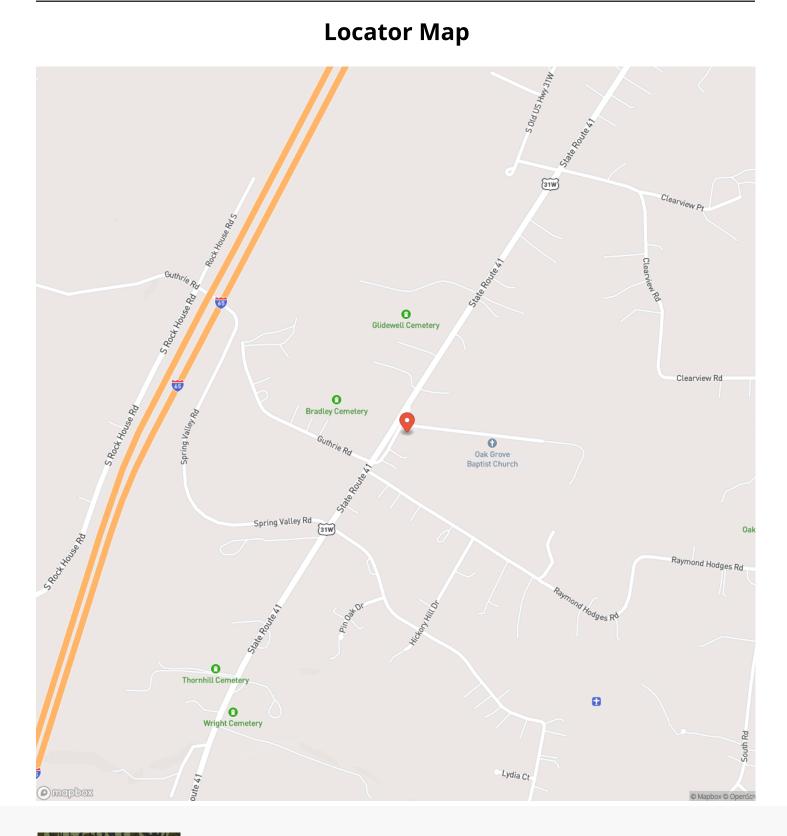

ebsite**

https://www.mossyoakproperties.com/property/9-02-acres-ofbuilding-opportunity-in-sumner-county-tennessee-sumnertennessee/34288/









# **MORE INFO ONLINE:**

#### **PROPERTY DESCRIPTION**

Beautiful, level lot located in a great location. This is the perfect property to build your dream home! Property has been surveyed and perc tested. The lot does have restrictions. Only 40 minutes north of Nashville Airport. 12 minutes to Portland. 8 minutes to White House. 36 minutes to Bowling Green, KY. To schedule a showing or for additional information contact Josh Smith at <u>615-388-3091</u> or <u>josh@mossyoakproperties.com</u>



## **MORE INFO ONLINE:**

### 9.02 acres of building opportunity in Sumner County, Tennessee Cottontown, TN / Sumner County





# **MORE INFO ONLINE:**



# **MORE INFO ONLINE:**





**Locator Map** 



## **MORE INFO ONLINE:**

# Satellite Map





# **MORE INFO ONLINE:**

#### LISTING REPRESENTATIVE For more information contact:



**Representative** Josh Smith

**Mobile** (615) 388-3091

**Email** josh@mossyoakproperties.com

**Address** 706 Columbia Avenue

**City / State / Zip** Franklin, TN 37204

## <u>NOTES</u>



# **MORE INFO ONLINE:**

| NOTES |  |
|-------|--|
|       |  |
|       |  |
|       |  |
|       |  |
|       |  |
|       |  |
|       |  |
|       |  |
|       |  |
|       |  |
|       |  |
|       |  |
|       |  |
|       |  |
|       |  |
|       |  |
|       |  |
|       |  |
|       |  |
|       |  |
|       |  |
|       |  |
|       |  |
|       |  |
|       |  |
|       |  |
|       |  |
|       |  |
|       |