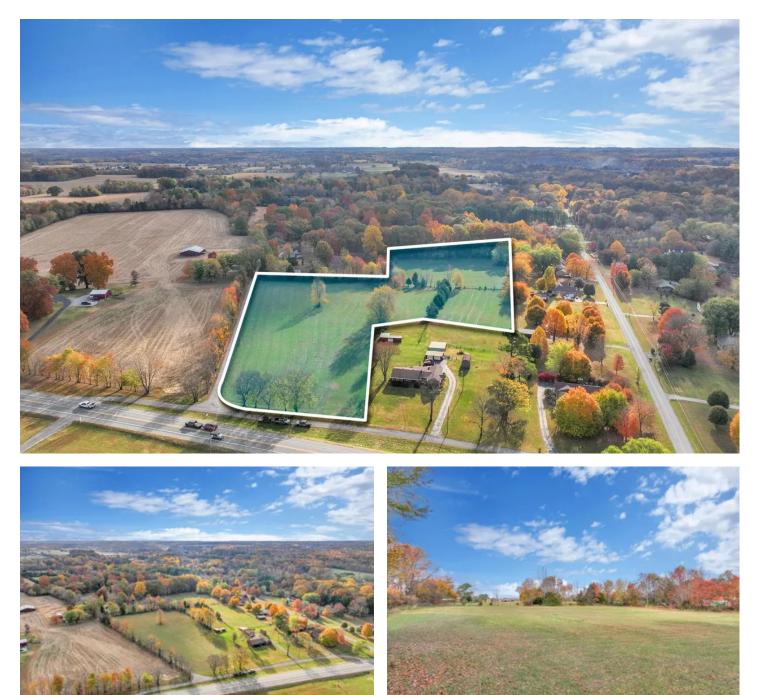

9.02 acres of building opportunity in Sumner County, Tennessee 4608 Hwy 31W Cottontown, TN 37048

\$325,000 9.020± Acres Sumner County

#### 9.02 acres of building opportunity in Sumner County, Tennessee Cottontown, TN / Sumner County

#### **SUMMARY**

Address 4608 Hwy 31W

**City, State Zip** Cottontown, TN 37048

**County** Sumner County

Туре

Lot, Farms, Recreational Land, Hunting Land

Latitude / Longitude 36.543062 / -86.628299

**Acreage** 9.020

#### **PROPERTY DESCRIPTION**

Beautiful, level lot located in a great location. This is the perfect property to build your dream home! Property has been surveyed and perc tested. The lot does have restrictions. Only 40 minutes north of Nashville Airport. 12 minutes to Portland. 8 minutes to White House. 36 minutes to Bowling Green, KY. To schedule a showing or for additional information contact Josh Smith at <u>615-388-3091</u> or <u>josh@mossyoakproperties.com</u>