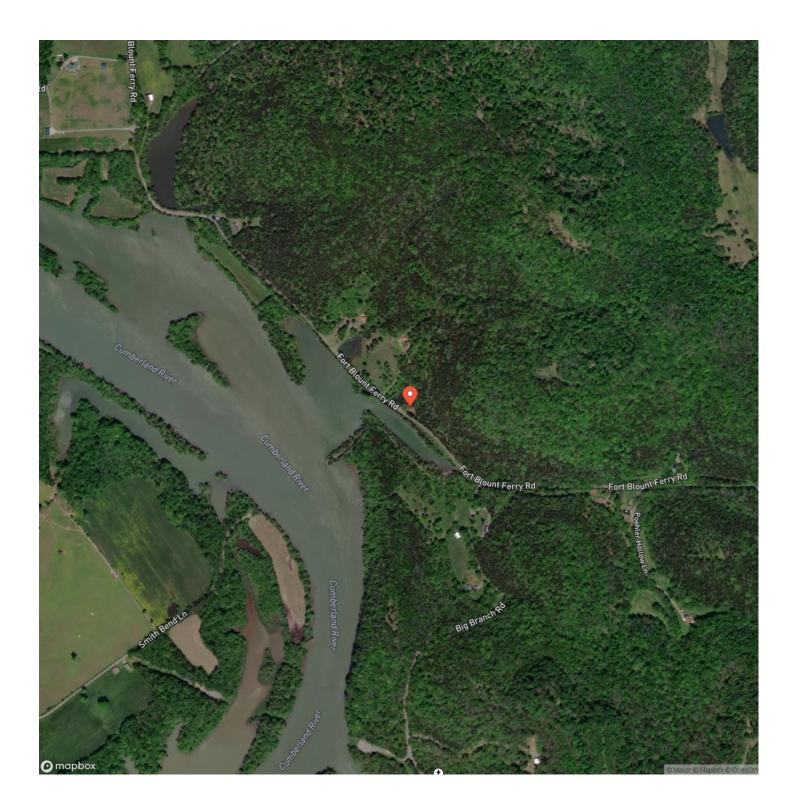

and valley views! The prop has a road to navigate from the front to the back of the property. There is a few small cleared areas great for a cabin or food plot. Tons o wildlife, great for hunting. Flynn's Lick Boat ramp is just down the road for easy access to great fishing. Property has lots of road frontage and is located across the street from Corp of Engineer property and the Cumberland River/Cordell Hull Lake. All mineral and timber right convey with the property. To schedule a showing or for additional information contact Josh Smith at <u>615-388-3091</u> or josh@mossyoakproperties.com





CONTROL OF CONTROL OF

## **MORE INFO ONLINE:**

# **Locator Map**



## **MORE INFO ONLINE:**





# **Locator Map**



## **MORE INFO ONLINE:**





# Satellite Map



## **MORE INFO ONLINE:**





#### LISTING REPRESENTATIVE For more information contact:



**Representative** Josh Smith

**Mobile** (615) 388-3091

**Email** josh@mossyoakproperties.com

**Address** 706 Columbia Avenue

**City / State / Zip** Franklin, TN 37204

#### <u>NOTES</u>



| NOTES |  |
|-------|--|
|       |  |
|       |  |
|       |  |
|       |  |
|       |  |
|       |  |
|       |  |
|       |  |
|       |  |
|       |  |
|       |  |
|       |  |
|       |  |
|       |  |
|       |  |
|       |  |
|       |  |
|       |  |
|       |  |
|       |  |
|       |  |
|       |  |
|       |  |
|       |  |
|       |  |
|       |  |
|       |  |
|       |  |
|       |  |
|       |  |
|       |  |
|       |  |



#### **DISCLAIMERS**

Information in this brochure is provided solely for information purposes a