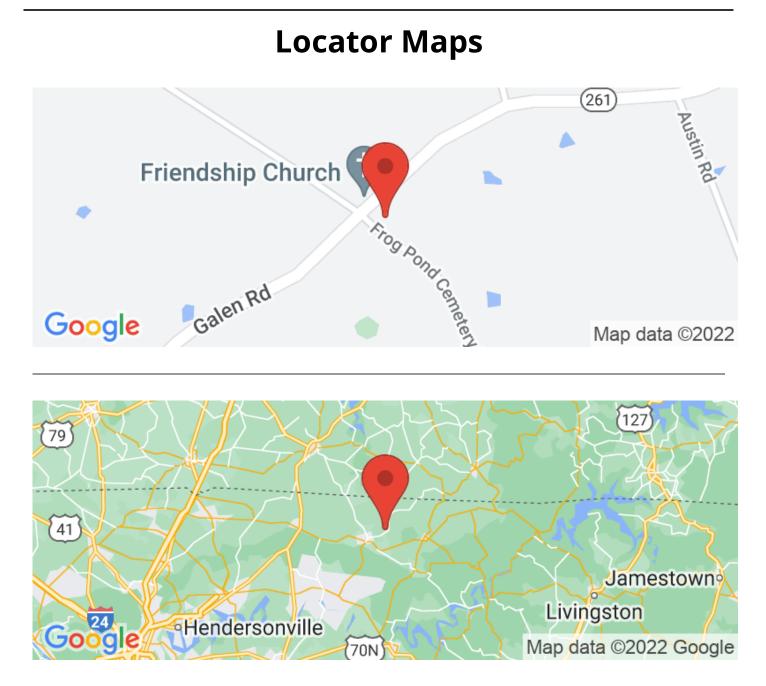

# **Aerial Maps**

Maps are provided for illustration purposes only, the accuracy is not warranted. Parcels on interactive maps are not adjusted to match aerial backgrounds. This information is for reference purposes only and is not a legal document. Data maps contain errors. The seller and seller's agent are making known to all potential buyers that there may be variations between the location of the existing fence lines and the legal description of the deeded property. Seller and seller's agent make no warranties with regard to the location of the fence lines in relationship to the deeded property lines, nor does the Seller make any warranties or representations with regard to the specific acreage contained within the fenced property lines. Seller is selling the property in an "as is" condition, which includes the location of the fences as they exist. Boundaries shown on the accompanying maps are approximate, based on county parcel data. The maps are not to scale. The accuracy of the maps is not guaranteed. Prospective buyers are encouraged to verify fence lines, deeded property lines and acreages using a licensed surveyor at their own expense.