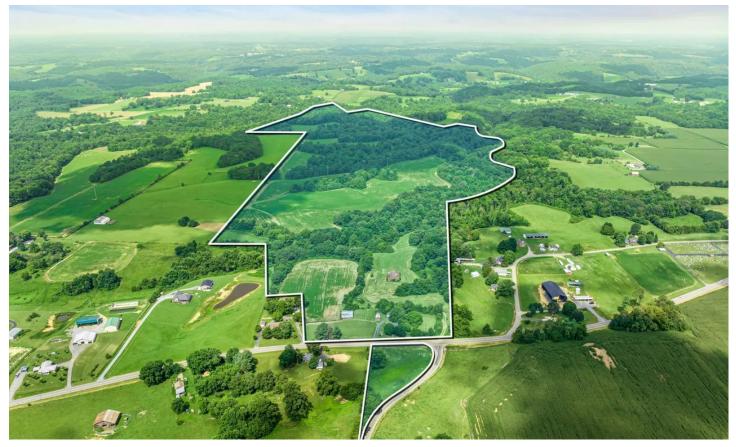

151.7 Acres in Macon County, Tennessee - Charming Farmhouse on Expansive Cropland 7635 Scottsville Rd Lafayette, TN 37083

\$2,150,000 151.700± Acres Macon County

#### 151.7 Acres in Macon County, Tennessee - Charming Farmhouse on Expansive Cropland

Discover the charm of rural living with this exceptional 151.7-acre property nestled in the heart of Macon County, Tennessee. This picturesque estate boasts a spacious farmhouse, multiple barns, and abundant level cropland, making it a haven for those seeking a tranquil and self-sustaining lifestyle.

#### **Property Features:**

- **2,075 Square Foot Farmhouse:** Step into a welcoming farmhouse that exudes country comfort. With ample space and rustic appeal, this 3-bedroom farmhouse offers a cozy retreat for you and your family.
- **Expansive Cropland:** A rare opportunity awaits farmers and investors alike with the beautiful level cropland encompassing the property. This fertile land has the potential to generate annual income, making it an ideal venture for agricultural enthusiasts.
- **Convenient Location:** Situated on a state highway, this property offers easy access and convenience to nearby towns. Only a short drive from the Tennessee and Kentucky state line, you'll have the best of both worlds at your doorstep.
- **Abundant Wildlife:** Embrace the natural wonders of the region with the diverse wildlife that graces the property. The abundant deer and turkey population provide excellent opportunities for hunting enthusiasts.
- **Proximity to Nashville:** Enjoy the best of both rural and urban living with Nashville, Tennessee, just an hour away. Experience the vibrant city life while relishing the peace and quiet of your countryside retreat.
- **Minutes from Lafayette:** A short drive will take you to Lafayette, Tennessee, offering shopping, dining, and all the conveniences you need while still being able to retreat to your serene sanctuary.