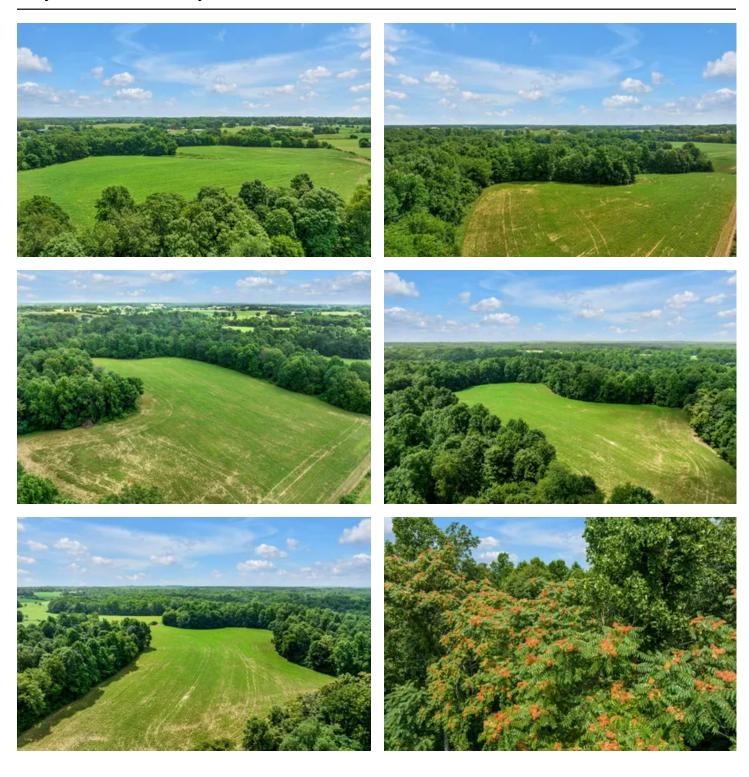

#### 151.7 Acres in Macon County, Tennessee - Charming Farmhouse on Expansive Cropland

Discover the charm of rural living with this exceptional 151.7-acre property nestled in the heart of Macon County, Tennessee. This picturesque estate boasts a spacious farmhouse, multiple barns, and abundant level cropland, making it a haven for those seeking a tranquil and self-sustaining lifestyle.

#### **Property Features:**

- **2,075 Square Foot Farmhouse:** Step into a welcoming farmhouse that exudes country comfort. With ample space and rustic appeal, this 3-bedroom farmhouse offers a cozy retreat for you and your family.
- **Expansive Cropland:** A rare opportunity awaits farmers and investors alike with the beautiful level cropland encompassing the property. This fertile land has the potential to generate annual income, making it an ideal venture for agricultural enthusiasts.
- **Convenient Location:** Situated on a state highway, this property offers easy access and convenience to nearby towns. Only a short drive from the Tennessee and Kentucky state line, you'll have the best of both worlds at your doorstep.
- **Abundant Wildlife:** Embrace the natural wonders of the region with the diverse wildlife that graces the property. The abundant deer and turkey population provide excellent opportunities for hunting enthusiasts.
- **Proximity to Nashville:** Enjoy the best of both rural and urban living with Nashville, Tennessee, just an hour away. Experience the vibrant city life while relishing the peace and quiet of your countryside retreat.
- **Minutes from Lafayette:** A short drive will take you to Lafayette, Tennessee, offering shopping, dining, and all the conveniences you need while still being able to retreat to your serene sanctuary.