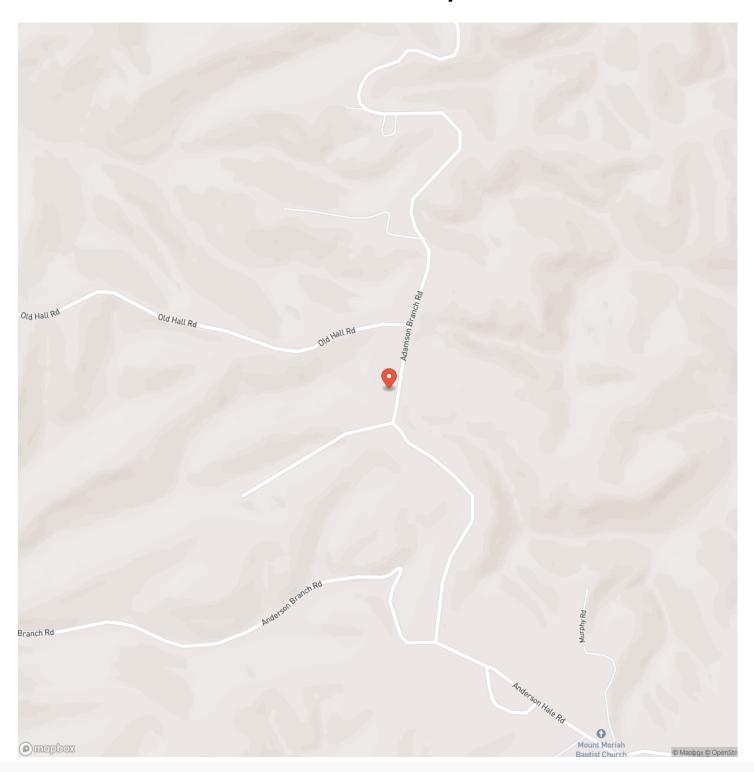

y, TN / DeKalb County

## **PROPERTY DESCRIPTION**

156.12 surveyed acres located in DeKalb County, Tennessee. The property is very diverse with cropland and a very good stand of timber with to of wildlife for great hunting. There is also a beautiful waterfall. Excellent property for recreational purposes and the perfect property to enjoy the peace and quiet. This property would be great for building your dream home. Water and Electric Available!! This is a one of a kind farm, you wor find often! Only 1 hour from Nashville Airport. To schedule a showing or for additional information contact Josh Smith at 615-388-3091 or josh@mossyoakproperties.com



156.12 acres of hunting/recreational property with waterfall in DeKalb County, Tennessee Liberty, TN / DeKalb County





# **Locator Map**





# **Locator Map**





# **Satellite Map**





# 156.12 acres of hunting/recreational property with waterfall in DeKalb County, Tennessee Liberty, TN / DeKalb County

# LISTING REPRESENTATIVE For more information contact:



NIOTEC

# Representative

Josh Smith

### Mobile

(615) 388-3091

## Email

josh@mossyoakproperties.com

### **Address**

706 Columbia Avenue

## City / State / Zip

Franklin, TN 37204

| NOTES |  |  |
|-------|--|--|
|       |  |  |
|       |  |  |
|       |  |  |
|       |  |  |
|       |  |  |
|       |  |  |
|       |  |  |
|       |  |  |
|       |  |  |
|       |  |  |
|       |  |  |
|       |  |  |
|       |  |  |



| <u>IOTES</u> |   |
|--------------|---|
|              |   |
|              |   |
|              | — |
|              |   |
|