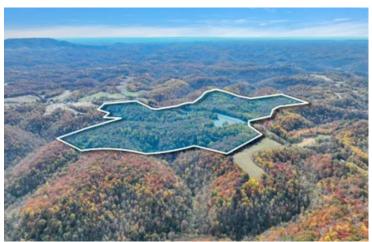

156.12 acres of hunting/recreational property with waterfall in DeKalb County, Tennessee 1504 Adamson Branch Liberty, TN 37095

**\$799,000** 156.120± Acres DeKalb County









# 156.12 acres of hunting/recreational property with waterfall in DeKalb County, Tennessee Liberty, TN / DeKalb County

## **SUMMARY**

### **Address**

1504 Adamson Branch

## City, State Zip

Liberty, TN 37095

## County

**DeKalb County** 

### Type

Farms, Hunting Land, Ranches, Recreational Land, Undeveloped Land, Timberland

### Latitude / Longitude

35.942903 / -85.958757

### **Acreage**

156.120

### **Price**

\$799,000

### **Property Website**

https://www.mossyoakproperties.com/property/156-12-acres-of-hunting-recreational-property-with-waterfall-in-dekalb-county-tennessee-dekalb-tennessee/34289/









# 156.12 acres of hunting/recreational property with waterfall in DeKalb County, Tennessee Liberty, TN / DeKalb County

## **PROPERTY DESCRIPTION**

156.12 surveyed acr