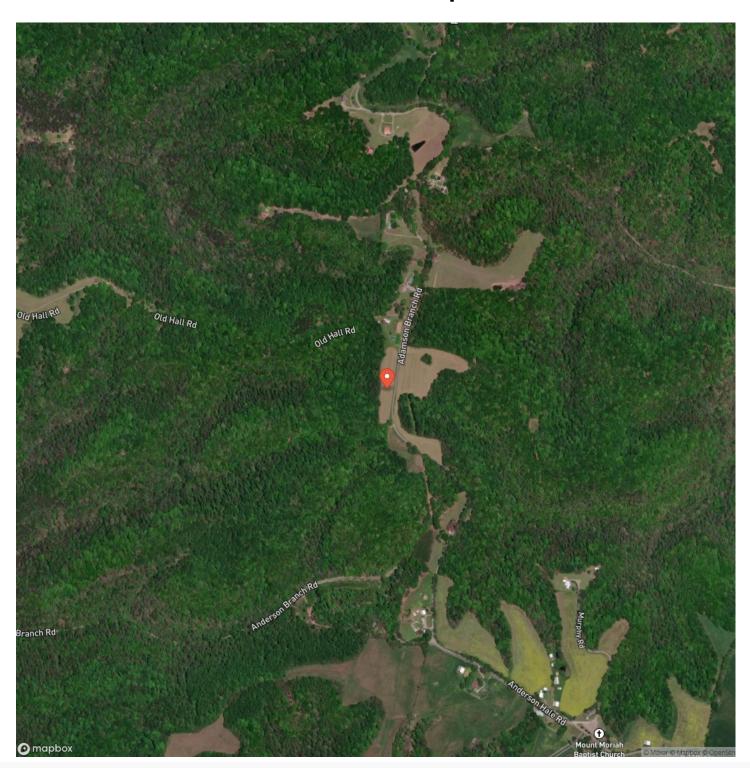

**

156.12 surveyed acres located in DeKalb County, Tennessee. The property is very diverse with cropland and a very good stand of timber with to of wildlife for great hunting. There is also a beautiful waterfall. Excellent property for recreational purposes and the perfect property to enjoy the peace and quiet. This property would be great for building your dream home. Water and Electric Available!! This is a one of a kind farm, you wor find often! Only 1 hour from Nashville Airport. To schedule a showing or for additional information contact Josh Smith at 615-388-3091 or josh@mossyoakproperties.com



156.12 acres of hunting/recreational property with waterfall in DeKalb County, Tennessee Liberty, TN / DeKalb County





# **Locator Map**





# **Locator Map**





# **Satellite Map**





# 156.12 acres of hunting/recreational property with waterfall in DeKalb County, Tennessee Liberty, TN / DeKalb County

# LISTING REPRESENTATIVE For more information contact:



NIOTEC

# Representative

Josh Smith

### Mobile

(615) 388-3091

## Email

josh@mossyoakproperties.com

### **Address**

706 Columbia Avenue

## City / State / Zip

Franklin, TN 37204

| NOTES |  |  |
|-------|--|--|
|       |  |  |
|       |  |  |
|       |  |  |
|       |  |  |
|       |  |  |
|       |  |  |
|       |  |  |
|       |  |  |
|       |  |  |
|       |  |  |
|       |  |  |
|       |  |  |
|       |  |  |



| <u>IOTES</u> |   |
|--------------|---|
|              |   |
|              |   |
|              | — |
|              |   |
|              |   |
|              |   |
|              | _ |