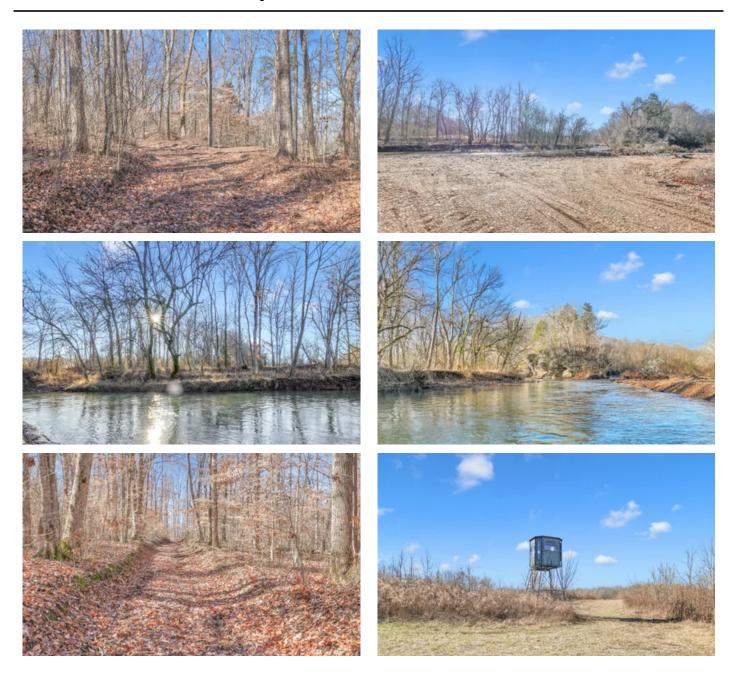

# PROPERTY DESCRIPTION

Mossy Oak Properties, Tennessee Land and Farm proudly presents 318.25 acres of prime real estate located in the heart of Dickson County, TN. This property is accessible off of two roads, Mathis Rd and Dawson Rd. The farm is nestled in-between Creek Wood High School and Montgomery Bell State Park, which both are only minutes away. The property has a mile of creek, known as Jones Creek, which is great for small mouth fishing. The property is diverse with nice timberland and fields. Abundance of wildlife, excellent for hunting. Plenty of deer and turkey! Several interior roads to navigate the property. City water, electric, and internet available at the road. Less than a hour to Nashville Airport and less than 20 minutes to Dickson County Municipal Airport. 40 minutes to Clarksville. One hour to Columbia. This is a gem! Don't miss your opportunity on this beautiful property. For additional information or to schedule a showing contact Josh Smith at a 615-388-3091 or josh@mossyoakproperties.com