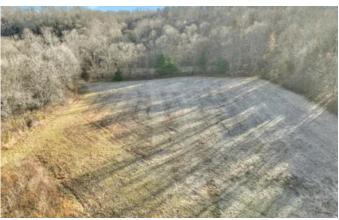

# PROPERTY DESCRIPTION

Mossy Oak Properties, Tennessee Land and Farm proudly presents 318.25 acres of prime real estate located in the heart of Dickson County, TN. This property is accessible off of two roads, Mathis Rd and Dawson Rd. The farm is nestled in-between Creek Wood High School and Montgomery Bell State Park, which both are only minutes away. The property has a mile of creek, known as Jones Creek, which is great for small mouth fishing. The property is diverse with nice timberland and fields. Abundance of wildlife, excellent for hunting. Plenty of deer and turkey! Several interior roads to navigate the property. City water, electric, and internet available at the road. Less than a hour to Nashville Airport and less than 20 minutes to Dickson County Municipal Airport. 40 minutes to Clarksville. One hour to Columbia. This is a gem! Don't miss your opportunity on this beautiful property. For additional information or to schedule a showing contact Josh Smith at a 615-388-3091 or josh@mossyoakproperties.com