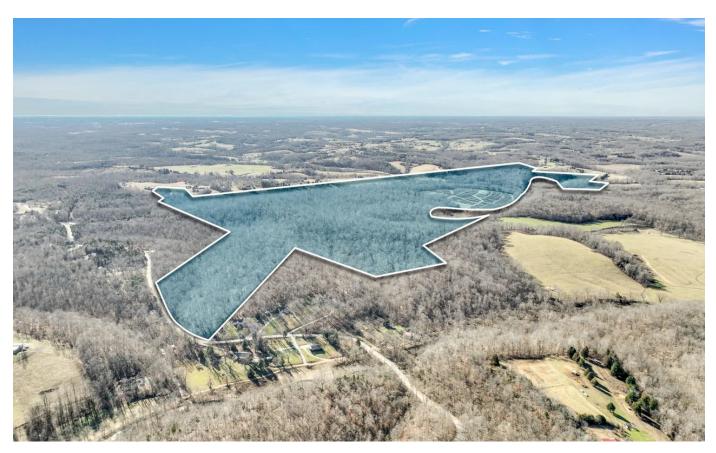

318.25 acres of prime land in the heart of Dickson County, Tennessee Excellent Hunting/Recreational Property.

0 Mathis Road Charlotte, TN 37036

\$3,150,000 318.250± Acres Dickson County

# 318.25 acres of prime land in the heart of Dickson County, Tennessee Excellent Hunting/Recreational Property. Charlotte, TN / Dickson County

# PROPERTY DESCRIPTION

Mossy Oak Properties, Tennessee Land and Farm proudly presents 318.25 acres of prime real estate located in the heart of Dickson County, TN. This property is accessible off of two roads, Mathis Rd and Dawson Rd. The farm is nestled in-between Creek Wood High School and Montgomery Bell State Park, which both are only minutes away. The property has a mile of creek, known as Jones Creek, which is great for small mouth fishing. The property is diverse with nice timberland and fields. Abundance of wildlife, excellent for hunting. Plenty of deer and turkey! Several interior roads to navigate the property. City water, electric, and internet available at the road. Less than a hour to Nashville Airport and less than 20 minutes to Dickson County Municipal Airport. 40 minutes to Clarksville. One hour to Columbia. This is a gem! Don't miss your opportunity on this beautiful property. For additional information or to schedule a showing contact Josh Smith at a 615-388-3091 or josh@mossyoakproperties.com

# **Aerial Maps**