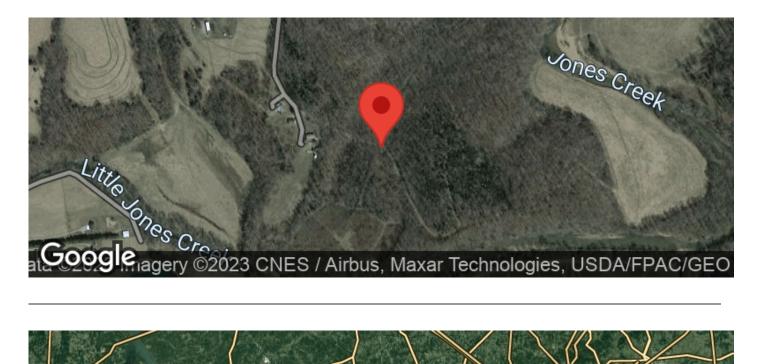

# **Aerial Maps**

# PROPERTY DESCRIPTION

Mossy Oak Properties, Tennessee Land and Farm proudly presents 318.25 acres of prime real estate located in the heart of Dickson County, TN. This property is accessible off of two roads, Mathis Rd and Dawson Rd. The farm is nestled in-between Creek Wood High School and Montgomery Bell State Park, which both are only minutes away. The property has a mile of creek, known as Jones Creek, which is great for small mouth fishing. The property is diverse with nice timberland and fields. Abundance of wildlife, excellent for hunting. Plenty of deer and turkey! Several interior roads to navigate the property. City water, electric, and internet available at the road. Less than a hour to Nashville Airport and less than 20 minutes to Dickson County Municipal Airport. 40 minutes to Clarksville. One hour to Columbia. This is a gem! Don't miss your opportunity on this beautiful property. For additional information or to schedule a showing contact Josh Smith at a 615-388-3091 or josh@mossyoakproperties.com