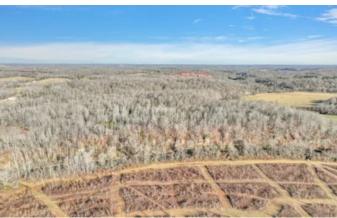

# PROPERTY DESCRIPTION

Mossy Oak Properties, Tennessee Land and Farm proudly presents 318.25 acres of prime real estate located in the heart of Dickson County, TN. This property is accessible off of two roads, Mathis Rd and Dawson Rd. The farm is nestled in-between Creek Wood High School and Montgomery Bell State Park, which both are only minutes away. The property has a mile of creek, known as Jones Creek, which is great for small mouth fishing. The property is diverse with nice timberland and fields. Abundance of wildlife, excellent for hunting. Plenty of deer and turkey! Several interior roads to navigate the property. City water, electric, and internet available at the road. Less than a hour to Nashville Airport and less than 20 minutes to Dickson County Municipal Airport. 40 minutes to Clarksville. One hour to Columbia. This is a gem! Don't miss your opportunity on this beautiful property. For additional information or to schedule a showing contact Josh Smith at a 615-388-3091 or josh@mossyoakproperties.com