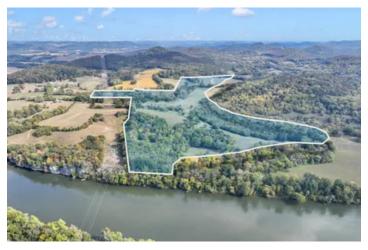

#### **PROPERTY DESCRIPTION**

Mossy Oak Properties Tennessee Land & Farm proudly presents this beautiful 70 acre farm known as Stone Bridge Farms consisting of open meadows and woodlands located in Smith County, Tennessee. The property is approx .50 - 60 minute drive to Nashville, Murfreesboro, & Cookeville, Tennessee, and Bowling Green, Kentucky. Carthage TN is less than 6 miles and Lebanon TN less than 15 miles. Land is flat to rolling but does feature a prominent hill overlooking most of the property along with spectacular views of the surrounding countryside. There is 318 foot river frontage and access to the Cumberland River. The property also offers spectacular river bluff views. Water and electric services are available along Kennys Bend Road. Property would accommodate a minimum of three homesites as it now exists. Road development could open up several more. There is an abundance of wildlife and easy access to the Cumberland River for fishing. Recreation uses would be only limited to your imagination. The property is well kept and maintained. The property also has a small pond and creek known as Lost Creek. Lost Creek, is an inlet off the river that offers deep water navigation for several hundred feet into the property. For a showing of Stone Bridge Farms or additional information contact Josh Smith at 615-388-3091 or josh@mossyoakproperties.com

# **Locator Map**

## **Locator Map**