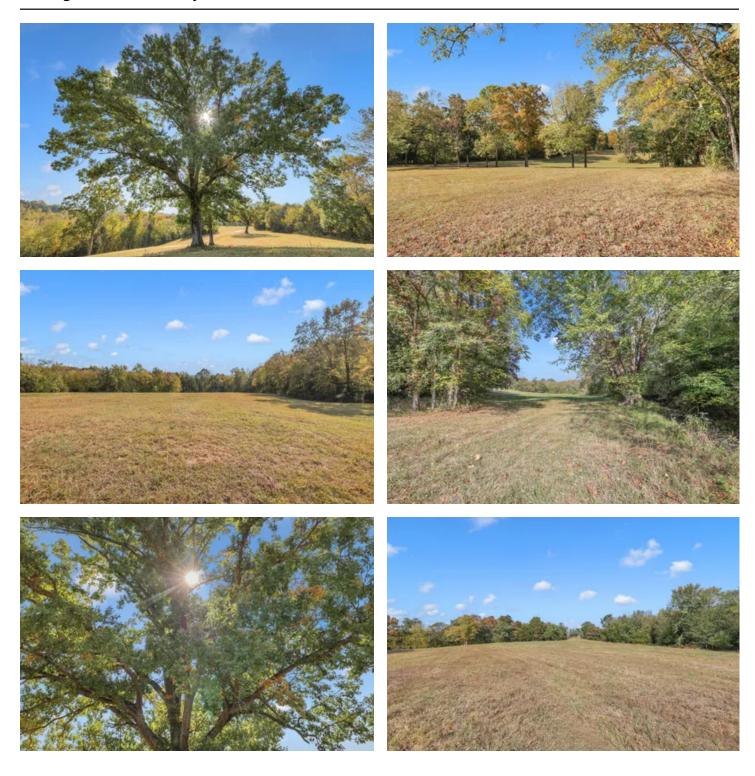

#### **PROPERTY DESCRIPTION**

Mossy Oak Properties Tennessee Land & Farm proudly presents this beautiful 70 acre farm known as Stone Bridge Farms consisting of open meadows and woodlands located in Smith County, Tennessee. The property is approx .50 - 60 minute drive to Nashville, Murfreesboro, & Cookeville, Tennessee, and Bowling Green, Kentucky. Carthage TN is less than 6 miles and Lebanon TN less than 15 miles. Land is flat to rolling but does feature a prominent hill overlooking most of the property along with spectacular views of the surrounding countryside. There is 318 foot river frontage and access to the Cumberland River. The property also offers spectacular river bluff views. Water and electric services are available along Kennys Bend Road. Property would accommodate a minimum of three homesites as it now exists. Road development could open up several more. There is an abundance of wildlife and easy access to the Cumberland River for fishing. Recreation uses would be only limited to your imagination. The property is well kept and maintained. The property also has a small pond and creek known as Lost Creek. Lost Creek, is an inlet off the river that offers deep water navigation for several hundred feet into the property. For a showing of Stone Bridge Farms or additional information contact Josh Smith at 615-388-3091 or josh@mossyoakproperties.com