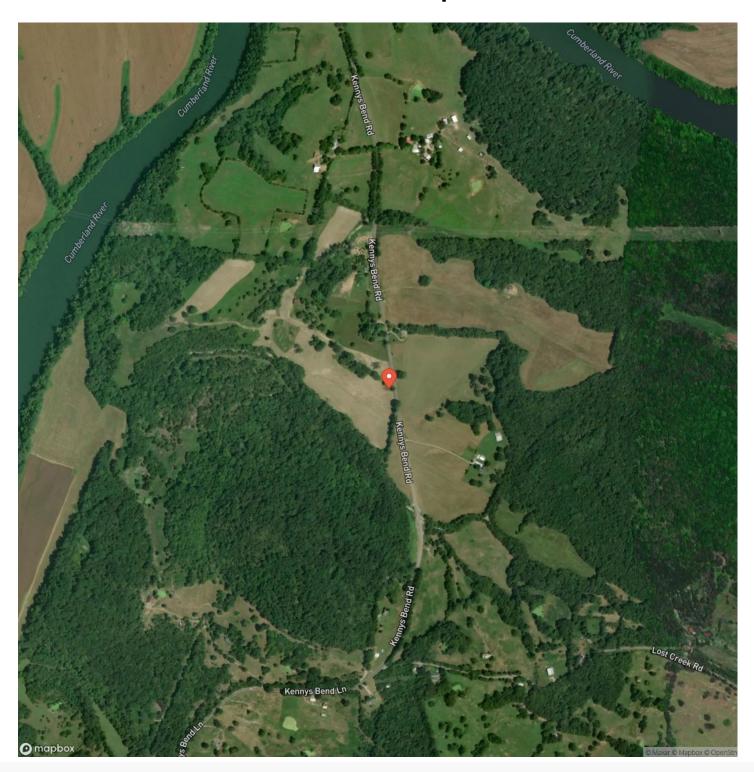

odate a minimum of three homesites as it now exists. Road development could open up several more. There is an abundance of wildlife and easy access to the Cumberland River for fishing. Recreation uses would be only limited to your imagination. The property is well kept and maintained. The property also has a small pond and creek known as Lost Creek. Lost Creek, is an inlet off the river that offers deep water navigation for several hundred feet into the property. For a showing of Stone Bridge Farms or additional information contact Josh Smith at 615-388-3091 or josh@mossyoakproperties.com



Stone Bridge Farms 67.13 beautiful acres on the Cumberland River located in Smith County, Tennessee Carthage, TN / Smith County





# **Locator Map**





## **Locator Map**





# **Satellite Map**





# Stone Bridge Farms 67.13 beautiful acres on the Cumberland River located in Smith County, Tennessee Carthage, TN / Smith County

# LISTING REPRESENTATIVE For more information contact:



### Representative

Josh Smith

#### Mobile

(615) 388-3091

### Email

josh@mossyoakproperties.com

#### **Address**

1276 Lewisburg Pike

City / State / Zip

Franklin, TN 37204

| <u>NOTES</u> |  |  |
|--------------|--|--|
|              |  |  |
|              |  |  |
|              |  |  |
|              |  |  |
|              |  |  |
|              |  |  |
|              |  |  |
|              |  |  |
|              |  |  |
|              |  |  |
|              |  |  |
|              |  |  |



| <u>otes</u> |
|-------------|
|             |
|             |
|             |
|             |
|