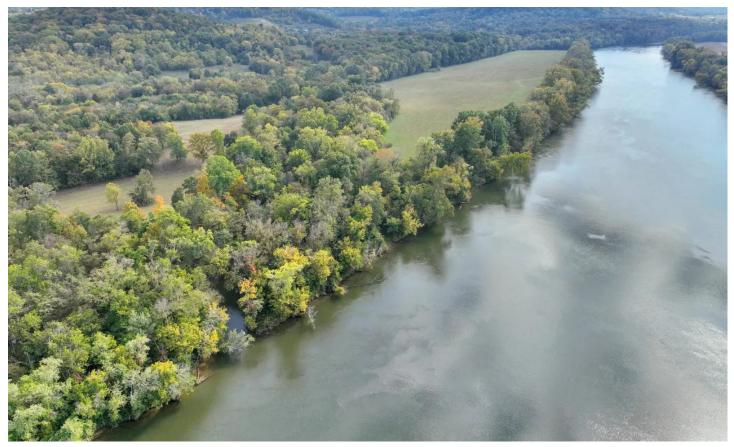

#### **PROPERTY DESCRIPTION**

Mossy Oak Properties Tennessee Land & Farm proudly presents this beautiful 70 acre farm known as Stone Bridge Farms consisting of open meadows and woodlands located in Smith County, Tennessee. The property is approx .50 - 60 minute drive to Nashville, Murfreesboro, & Cookeville, Tennessee, and Bowling Green, Kentucky. Carthage TN is less than 6 miles and Lebanon TN less than 15 miles. Land is flat to rolling but does feature a prominent hill overlooking most of the property along with spectacular views of the surrounding countryside. There is 318 foot river frontage and access to the Cumberland River. The property also offers spectacular river bluff views. Water and electric services are available along Kennys Bend Road. Property would accommodate a minimum of three homesites as it now exists. Road development could open up several more. There is an abundance of wildlife and easy access to the Cumberland River for fishing. Recreation uses would be only limited to your imagination. The property is well kept and maintained. The property also has a small pond and creek known as Lost Creek. Lost Creek, is an inlet off the river that offers deep water navigation for several hundred feet into the property. For a showing of Stone Bridge Farms or additional information contact Josh Smith at 615-388-3091 or josh@mossyoakproperties.com