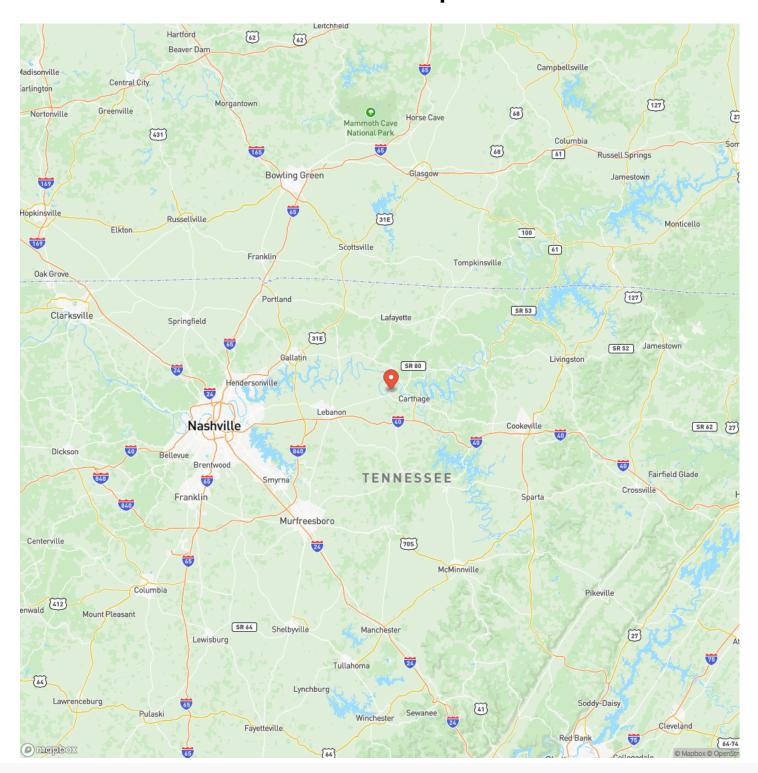

oad. Property would accommodate a minimum of three homesites as it now exists. Road development could open up several more. There is an abundance of wildlife and easy access to the Cumberland River for fishing. Recreation uses would be only limited to your imagination. The property is well kept and maintained. The property also has a small pond and creek known as Lost Creek. Lost Creek, is an inlet off the river that offers deep water navigation for several hundred feet into the property. For a showing of Stone Bridge Farms or additional information contact Josh Smith at 615-388-3091 or josh@mossyoakproperties.com



Stone Bridge Farms 67.13 beautiful acres on the Cumberland River located in Smith County, Tennessee Carthage, TN / Smith County





# **Locator Map**





# **Locator Map**





# **Satellite Map**





# Stone Bridge Farms 67.13 beautiful acres on the Cumberland River located in Smith County, Tennessee Carthage, TN / Smith County

# LISTING REPRESENTATIVE For more information contact:



NIOTEC

### Representative

Josh Smith

#### Mobile

(615) 388-3091

## Email

josh@mossyoakproperties.com

#### **Address**

706 Columbia Avenue

City / State / Zip

Franklin, TN 37204

| NOTES |  |  |  |
|-------|--|--|--|
|       |  |  |  |
|       |  |  |  |
|       |  |  |  |
|       |  |  |  |
|       |  |  |  |
|       |  |  |  |
|       |  |  |  |
|       |  |  |  |
|       |  |  |  |
|       |  |  |  |
|       |  |  |  |
|       |  |  |  |



| <u>NOTES</u> |   |
|--------------|---|
|              |   |
|              |   |
|              |   |
|              |   |