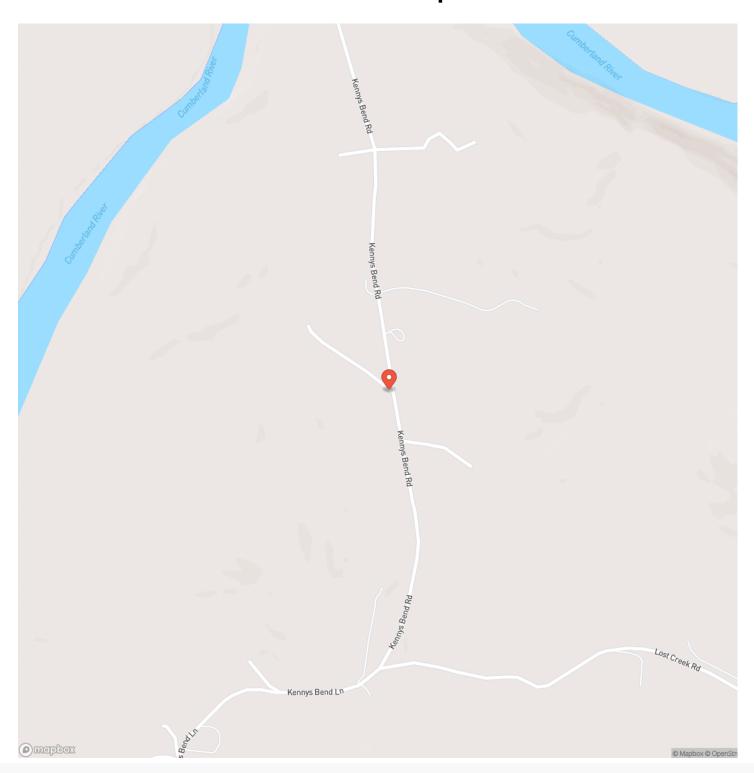

ble along Kennys Bend Road. Property would accommodate a minimum of three homesites as it now exists. Road development could open up several more. There is an abundance of wildlife and easy access to the Cumberland River for fishing. Recreation uses would be only limited to your imagination. The property is well kept and maintained. The property also has a small pond and creek known as Lost Creek. Lost Creek, is an inlet off the river that offers deep water navigation for several hundred feet into the property. For a showing of Stone Bridge Farms or additional information contact Josh Smith at 615-388-3091 or josh@mossyoakproperties.com



Stone Bridge Farms 67.13 beautiful acres on the Cumberland River located in Smith County, Tennessee Carthage, TN / Smith County





# **Locator Map**





# **Locator Map**





# **Satellite Map**





# Stone Bridge Farms 67.13 beautiful acres on the Cumberland River located in Smith County, Tennessee Carthage, TN / Smith County

# LISTING REPRESENTATIVE For more information contact:



NIOTEC

### Representative

Josh Smith

#### Mobile

(615) 388-3091

## Email

josh@mossyoakproperties.com

#### **Address**

706 Columbia Avenue

City / State / Zip

Franklin, TN 37204

| NOTES |  |  |  |
|-------|--|--|--|
|       |  |  |  |
|       |  |  |  |
|       |  |  |  |
|       |  |  |  |
|       |  |  |  |
|       |  |  |  |
|       |  |  |  |
|       |  |  |  |
|       |  |  |  |
|       |  |  |  |
|       |  |  |  |
|       |  |  |  |



| <u>NOTES</u> |   |
|--------------|---|
|              |   |
|              |   |
|              |