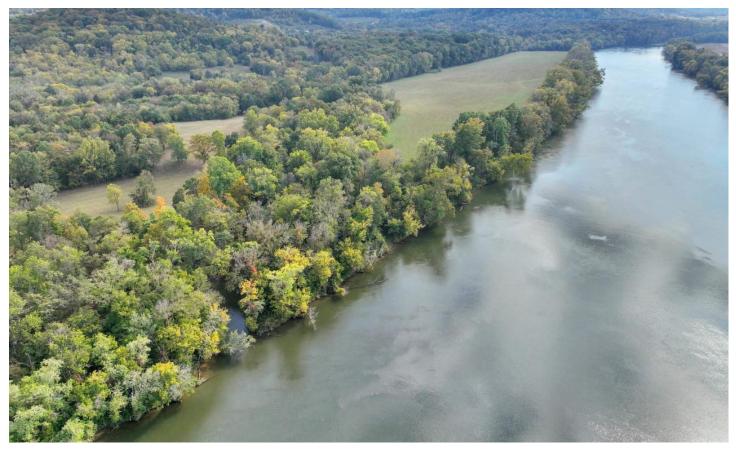

Stone Bridge Farms 67.13 beautiful acres on the Cumberland River located in Smith County, Tennessee Kennys Bend Road Carthage, TN 37030

\$1,546,000 67.130± Acres Smith County

#### **PROPERTY DESCRIPTION**

Mossy Oak Properties Tennessee Land & Farm proudly presents this beautiful 70 acre farm known as Stone Bridge Farms consisting of open meadows and woodlands located in Smith County, Tennessee. The property is approx . 50 - 60 minute drive to Nashville, Murfreesboro, & Cookeville, Tennessee, and Bowling Green, Kentucky. Carthage TN is less than 6 miles and Lebanon TN less than 15 miles. Land is flat to rolling but does feature a prominent hill overlooking most of the property along with spectacular views of the surrounding countryside. There is 318 foot river frontage and access to the Cumberland River. The property also offers spectacular river bluff views. Water and electric services are available along Kennys Bend Road. Property would accommodate a minimum of three homesites as it now exists. Road development could open up several more. There is an abundance of wildlife and easy access to the Cumberland River for fishing. Recreation uses would be only limited to your imagination. The property is well kept and maintained. The property also has a small pond and creek known as Lost Creek. Lost Creek, is an inlet off the river that offers deep water navigation for several hundred feet into the property. For a showing of Stone Bridge Farms or additional information contact Josh Smith at 615-388-3091 or josh@mossyoakproperties.com