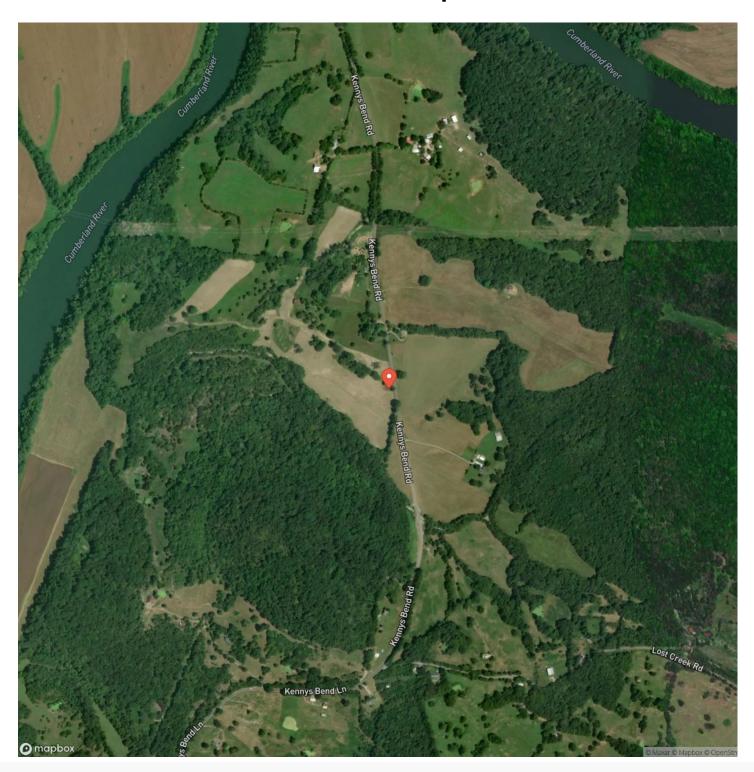

modate a minimum of three homesites as it now exists. Road development could open up several more. There is an abundance of wildlife and easy access to the Cumberland River for fishing. Recreation uses would be only limited to your imagination. The property is well kept and maintained. The property also has a small pond and creek known as Lost Creek. Lost Creek, is an inlet off the river that offers deep water navigation for several hundred feet into the property. For a showing of Stone Bridge Farms or additional information contact Josh Smith at 615-388-3091 or josh@mossyoakproperties.com



Stone Bridge Farms 67.13 beautiful acres on the Cumberland River located in Smith County, Tennessee Carthage, TN / Smith County





# **Locator Map**





# **Locator Map**





# **Satellite Map**





# Stone Bridge Farms 67.13 beautiful acres on the Cumberland River located in Smith County, Tennessee Carthage, TN / Smith County

# LISTING REPRESENTATIVE For more information contact:



NIOTEC

### Representative

Josh Smith

#### Mobile

(615) 388-3091

## Email

josh@mossyoakproperties.com

#### **Address**

706 Columbia Avenue

City / State / Zip

Franklin, TN 37204

| NOTES |  |  |  |
|-------|--|--|--|
|       |  |  |  |
|       |  |  |  |
|       |  |  |  |
|       |  |  |  |
|       |  |  |  |
|       |  |  |  |
|       |  |  |  |
|       |  |  |  |
|       |  |  |  |
|       |  |  |  |
|       |  |  |  |
|       |  |  |  |



| <u>NOTES</u> |   |
|--------------|---|
|              |   |
|              |   |
|              |   |
|              |   |
|              |   |
|