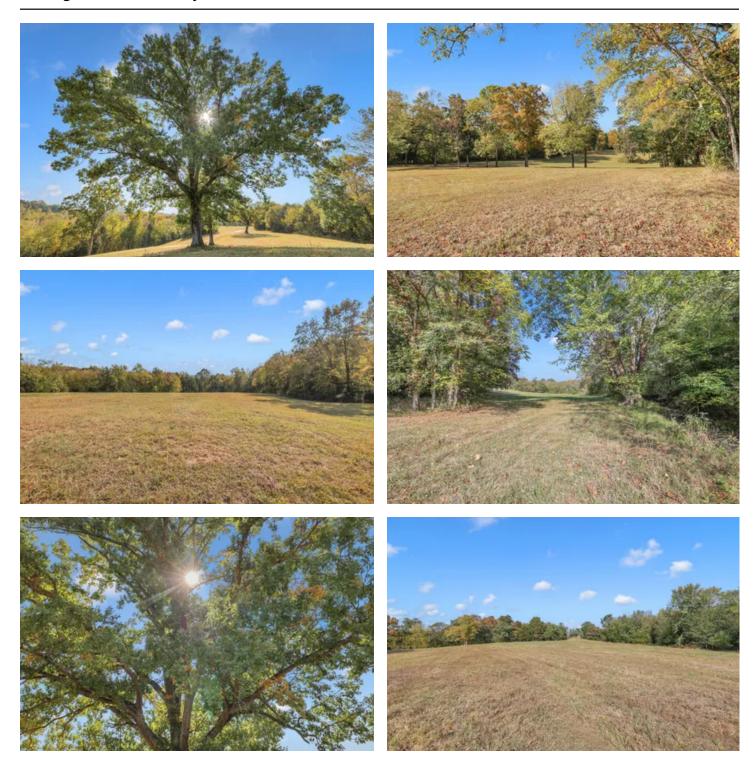

#### **PROPERTY DESCRIPTION**

Mossy Oak Properties Tennessee Land & Farm proudly presents this beautiful 70 acre farm known as Stone Bridge Farms consisting of open meadows and woodlands located in Smith County, Tennessee. The property is approx . 50 - 60 minute drive to Nashville, Murfreesboro, & Cookeville, Tennessee, and Bowling Green, Kentucky. Carthage TN is less than 6 miles and Lebanon TN less than 15 miles. Land is flat to rolling but does feature a prominent hill overlooking most of the property along with spectacular views of the surrounding countryside. There is 318 foot river frontage and access to the Cumberland River. The property also offers spectacular river bluff views. Water and electric services are available along Kennys Bend Road. Property would accommodate a minimum of three homesites as it now exists. Road development could open up several more. There is an abundance of wildlife and easy access to the Cumberland River for fishing. Recreation uses would be only limited to your imagination. The property is well kept and maintained. The property also has a small pond and creek known as Lost Creek. Lost Creek, is an inlet off the river that offers deep water navigation for several hundred feet into the property. For a showing of Stone Bridge Farms or additional information contact Josh Smith at 615-388-3091 or josh@mossyoakproperties.com