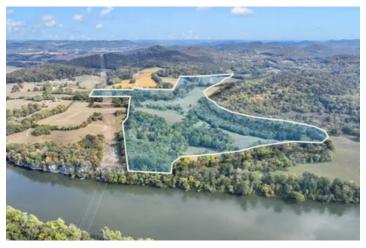

#### **PROPERTY DESCRIPTION**

Mossy Oak Properties Tennessee Land & Farm proudly presents this beautiful 70 acre farm known as Stone Bridge Farms consisting of open meadows and woodlands located in Smith County, Tennessee. The property is approx . 50 - 60 minute drive to Nashville, Murfreesboro, & Cookeville, Tennessee, and Bowling Green, Kentucky. Carthage TN is less than 6 miles and Lebanon TN less than 15 miles. Land is flat to rolling but does feature a prominent hill overlooking most of the property along with spectacular views of the surrounding countryside. There is 318 foot river frontage and access to the Cumberland River. The property also offers spectacular river bluff views. Water and electric services are available along Kennys Bend Road. Property would accommodate a minimum of three homesites as it now exists. Road development could open up several more. There is an abundance of wildlife and easy access to the Cumberland River for fishing. Recreation uses would be only limited to your imagination. The property is well kept and maintained. The property also has a small pond and creek known as Lost Creek. Lost Creek, is an inlet off the river that offers deep water navigation for several hundred feet into the property. For a showing of Stone Bridge Farms or additional information contact Josh Smith at 615-388-3091 or josh@mossyoakproperties.com

# **Satellite Map**