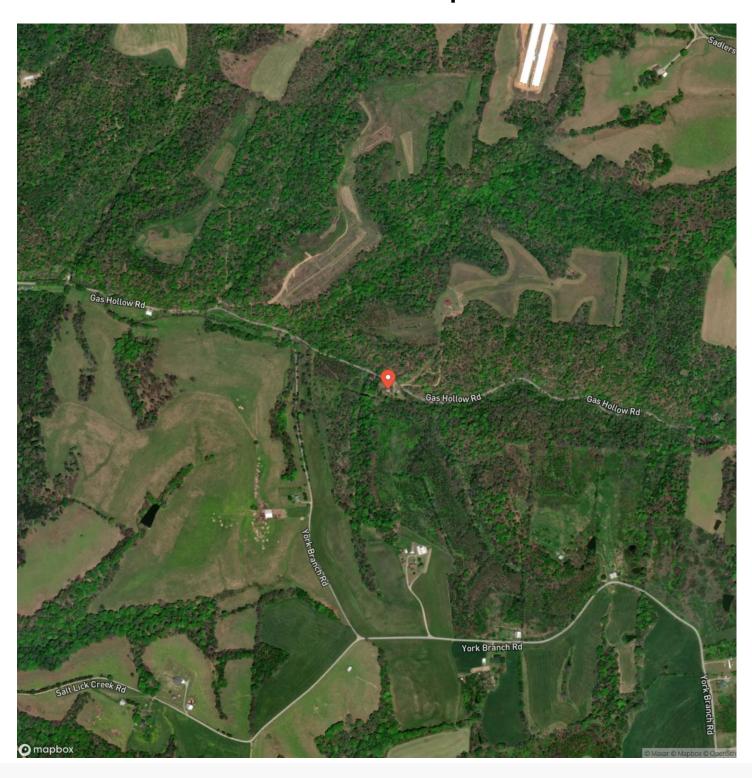

macon-county-tennessee-macon-tennessee/38588/



# 13.26 Hunting/Recreational Property located in Macon County, Tennessee Lafayette, TN / Macon County

### **PROPERTY DESCRIPTION**

13.26 acres located in Macon County, Tennessee. Great hunting and/or recreational property. Tons of whitetail deer, turkey, and various small game. The property has young marketable timber. Spring water available and electric. Creek flows towards the front of the property. Old barn ar bed/1 bath house with basement. Needs renovation, Sold AS IS. Very remote private location. Only minutes from the TN/KY line. Tons of potent For additional information or to schedule a showing contact Josh Smith at 615-388-3091 or josh@mossyoakproperties.com





# **Locator Map**





## **Locator Map**





# **Satellite Map**





# 13.26 Hunting/Recreational Property located in Macon County, Tennessee Lafayette, TN / Macon County

# LISTING REPRESENTATIVE For more information contact:



## Representative

Josh Smith

### Mobile

(615) 388-3091

### Email

josh@mossyoakproperties.com

#### **Address**

706 Columbia Avenue

### City / State / Zip

Franklin, TN 37204

| NOTES |  |  |   |
|-------|--|--|---|
|       |  |  |   |
|       |  |  |   |
|       |  |  |   |
|       |  |  |   |
|       |  |  |   |
|       |  |  |   |
|       |  |  |   |
|       |  |  |   |
|       |  |  |   |
|       |  |  |   |
|       |  |  |   |
|       |  |  | _ |
|       |  |  |   |



| <u>IOTES</u> |   |
|--------------|---|
|              |   |
|              |   |
|              | — |
|              |   |
|              |   |
|