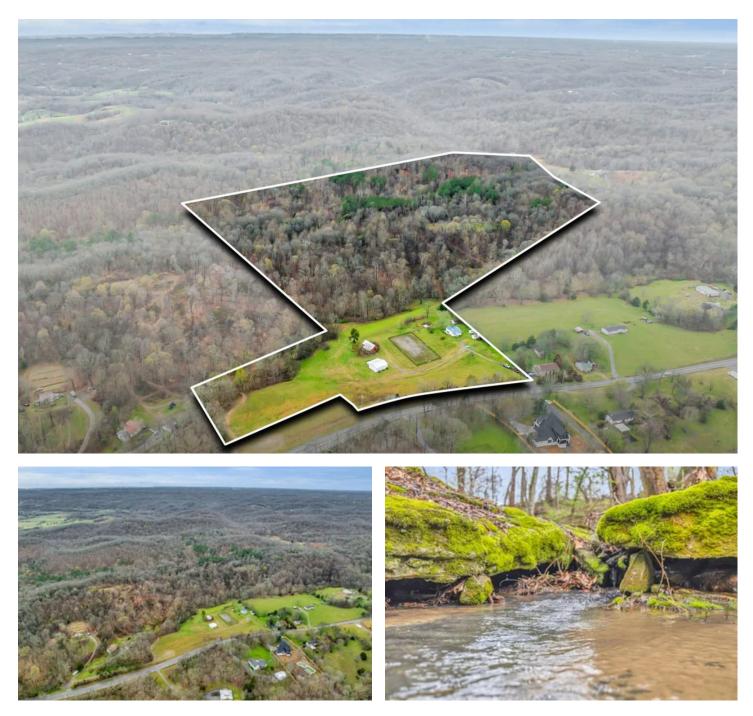

Excellent 58.23 acres of Hunting/Recreational Property located in Sumner County, Tennessee 2731 Highway 25 Cottontown, TN 37048 **\$799,900** 58.230± Acres Sumner County

# Excellent 58.23 acres of Hunting/Recreational Property located in Sumner County, Tennessee Cottontown, TN / Sumner County

#### **PROPERTY DESCRIPTION**

Farm For Sale! This 58+/- acre farm is located in the rural community of Cottontown in Sumner County, Tennessee. Improvements for your future homestead include; a farmhouse, a nice 30x30 insulated pole barn/shop with concrete floor, stalled barn with loft and an outdoor riding arena. There's plenty of room for gardening, outdoor activities and the combination of open areas, woodlands, creek and food plots make this an ideal habitat for wildlife. Whitetail Deer, Wild Turkey and Small Game. This property is in the perfect location, away from it all yet close enough to everything you need. For additional information or to schedule a showing contact Josh Smith at <u>615-388-3091</u> or Terry Alexander at <u>615-584-8154</u>