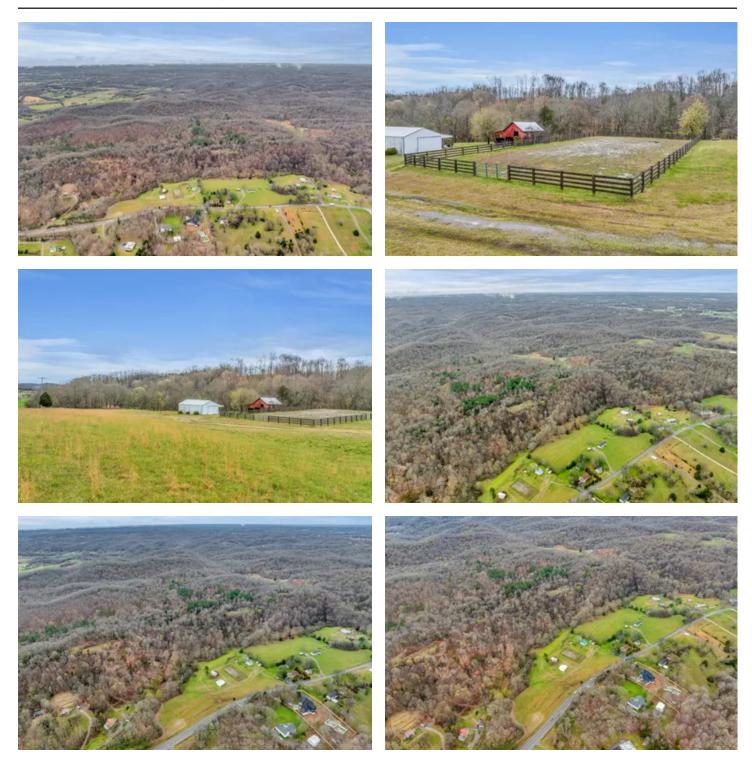

#### **PROPERTY DESCRIPTION**

Farm For Sale! This 58+/- acre farm is located in the rural community of Cottontown in Sumner County, Tennessee. Improvements for your future homestead include; a farmhouse, a nice 30x30 insulated pole barn/shop with concrete floor, stalled barn with loft and an outdoor riding arena. There's plenty of room for gardening, outdoor activities and the combination of open areas, woodlands, creek and food plots make this an ideal habitat for wildlife. Whitetail Deer, Wild Turkey and Small Game. This property is in the perfect location, away from it all yet close enough to everything you need. For additional information or to schedule a showing contact Josh Smith at <u>615-388-3091</u> or Terry Alexander at <u>615-584-8154</u>