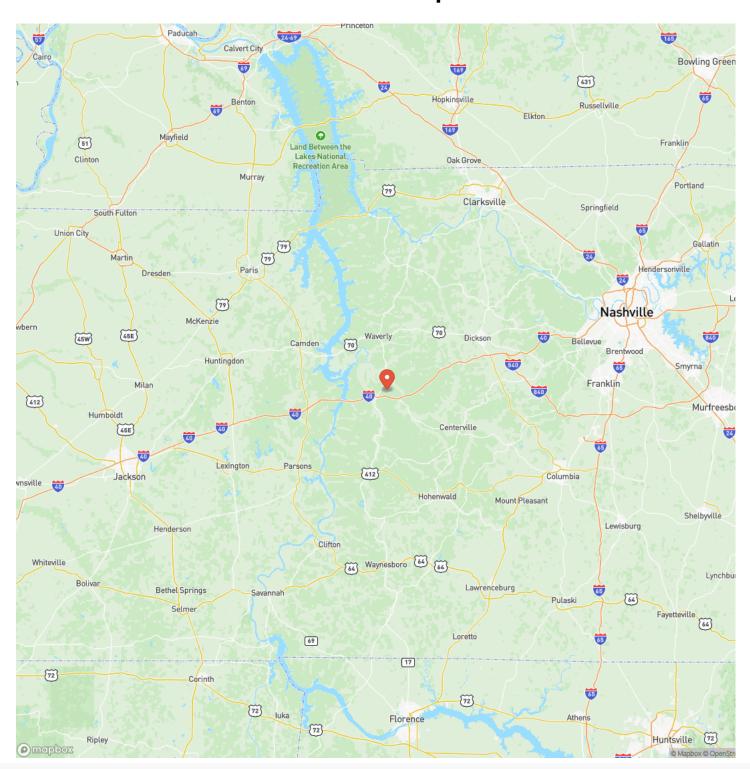

erties.com/property/5-acre-lot-64-of-three-rivers-estates-in-humphreys-county-tn-humphreys-tennessee/32798/









### **PROPERTY DESCRIPTION**

5 acre lot in gated community of Three Rivers Estates. Property is mostly wooded. Wet weather creek. Community offers large 5 acre pond w/ picnic tables, private mailbox, wifi tower, and helipad. Close to public use boat ramp on Duck River. Property is just down the road from Loretta Lynn's Ranch, minutes from Johnsonville Historic State Park, and from I-40. Short drive to Dickson, Nashville, Waverly, Centerville. Additional 5 acre lot 63 available for an additional \$50,000. Contact Josh Smith at 615-388-3091 or josh@mossyoakproperties.com for additional information or to schedule a showing.







### **Locator Map**





### **Locator Map**





### **Satellite Map**





### LISTING REPRESENTATIVE For more information contact:



### Representative

Josh Smith

### Mobile

(615) 388-3091

#### Emai

josh@mossyoakproperties.com

#### **Address**

706 Columbia Avenue

City / State / Zip

Franklin, TN 37204

| <u>NOTES</u> |  |  |
|--------------|--|--|
|              |  |  |
|              |  |  |
|              |  |  |
|              |  |  |
|              |  |  |
|              |  |  |
|              |  |  |
|              |  |  |
|              |  |  |
|              |  |  |
|              |  |  |
|              |  |  |



| <u>NOTES</u> |   |
|--------------|---|
|              |   |
|              |   |
|              |   |
|              |   |
|              |   |
|              |   |
|              |   |
|              |