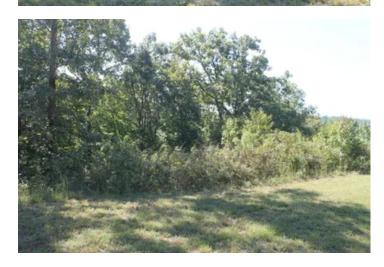

### **PROPERTY DESCRIPTION**

5 acre lot in gated community of Three Rivers Estates. Property is mostly wooded. Wet weather creek. Community offers large 5 acre pond w/ picnic tables, private mailbox, wifi tower, and helipad. Close to public use boat ramp on Duck River. Property is just down the road from Loretta Lynn's Ranch, minutes from Johnsonville Historic State Park, and from I-40. Short drive to Dickson, Nashville, Waverly, Centerville. Additional 5 acre lot 63 available for an additional \$50,000. Contact Josh Smith at 615-388-3091 or josh@mossyoakproperties.com for additional information or to schedule a showing.