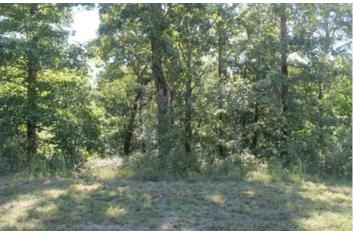

### **PROPERTY DESCRIPTION**

5 acre lot in gated community of Three Rivers Estates. Property is mostly wooded. Wet weather creek. Community offers large 5 acre pond w/ picnic tables, private mailbox, wifi tower, and helipad. Close to public use boat ramp on Duck River. Property is just down the road from Loretta Lynn's Ranch, minutes from Johnsonville Historic State Park, and from I-40. Short drive to Dickson, Nashville, Waverly, Centerville. Additional 5 acre lot 63 available for an additional \$50,000. Contact Josh Smith at 615-388-3091 or josh@mossyoakproperties.com for additional information or to schedule a showing.