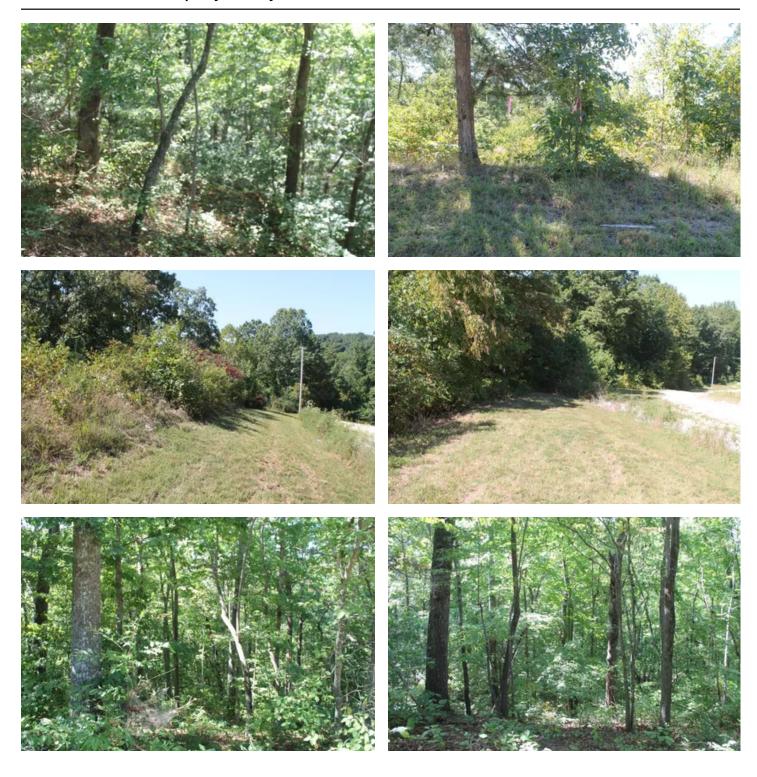

### **PROPERTY DESCRIPTION**

5 acre lot in gated community of Three Rivers Estates. Property is mostly wooded. Wet weather creek. Community offers large 5 acre pond w/ picnic tables, private mailbox, wifi tower, and helipad. Close to public use boat ramp on Duck River. Property is just down the road from Loretta Lynn's Ranch, minutes from Johnsonville Historic State Park, and from I-40. Short drive to Dickson, Nashville, Waverly, Centerville. Additional 5 acre lot 63 available for an additional \$50,000. Contact Josh Smith at 615-388-3091 or josh@mossyoakproperties.com for additional information or to schedule a showing.