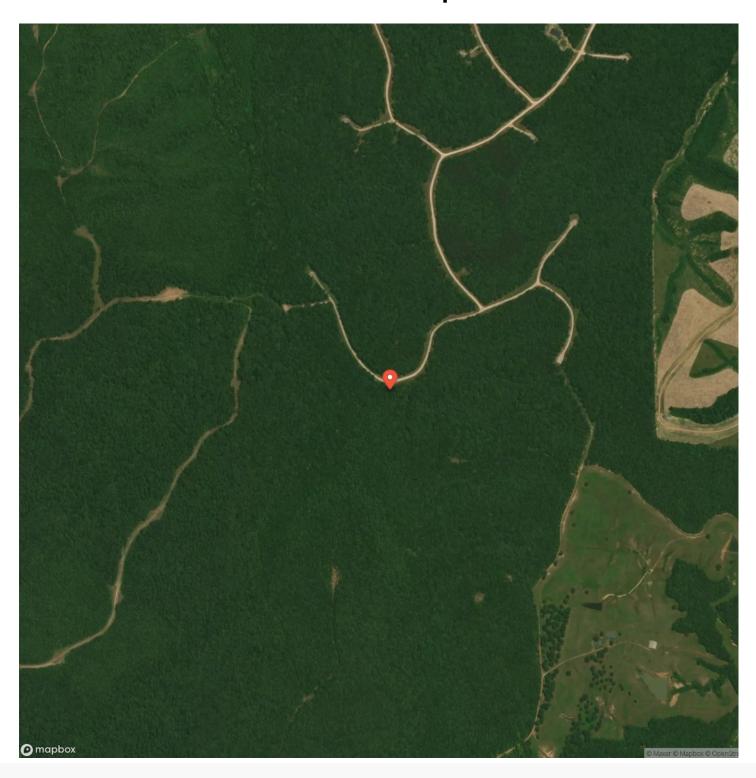

lot-64-of-three-rivers-estates-in-humphreys-county-tn-humphreys-tennessee/32798/









### **PROPERTY DESCRIPTION**

5 acre lot in gated community of Three Rivers Estates. Property is mostly wooded. Wet weather creek. Community offers large 5 acre pond w/ picnic tables, private mailbox, wifi tower, and helipad. Close to public use boat ramp on Duck River. Property is just down the road from Loretta Lynn's Ranch, minutes from Johnsonville Historic State Park, and from I-40. Short drive to Dickson, Nashville, Waverly, Centerville. Additional 5 acre lot 63 available for an additional \$50,000. Contact Josh Smith at 615-388-3091 or josh@mossyoakproperties.com for additional information or to schedule a showing.







### **Locator Map**





### **Locator Map**





### **Satellite Map**





### LISTING REPRESENTATIVE For more information contact:



### Representative

Josh Smith

### Mobile

(615) 388-3091

#### Emai

josh@mossyoakproperties.com

#### **Address**

706 Columbia Avenue

City / State / Zip

Franklin, TN 37204

| <u>NOTES</u> |  |  |
|--------------|--|--|
|              |  |  |
|              |  |  |
|              |  |  |
|              |  |  |
|              |  |  |
|              |  |  |
|              |  |  |
|              |  |  |
|              |  |  |
|              |  |  |
|              |  |  |
|              |  |  |



| <u>NOTES</u> |   |
|--------------|---|
|              |   |
|              |   |
|              |   |
|              |   |
|              |   |
|              |   |
|              |   |
|              |   |
|              |   |
|