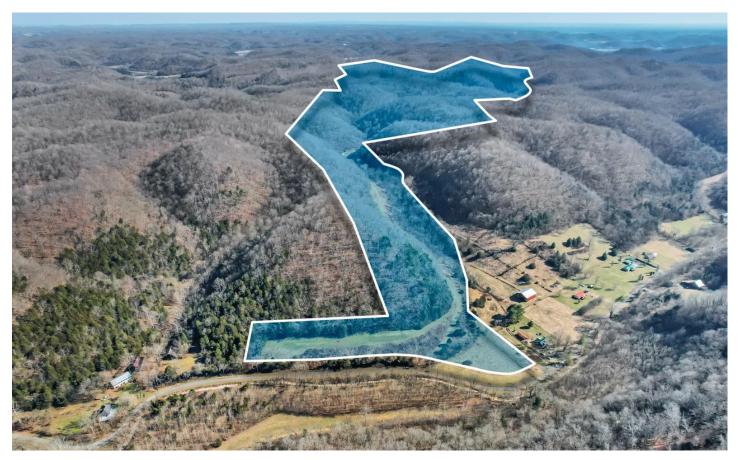

## **Aerial Maps**

Whitleyville, TN / Jackson County

#### **PROPERTY DESCRIPTION**

Mossy Oak Properties Tennessee Land & Farm is proud to present this beautiful Jackson County, TN farm. 101.78 surveyed acres with a 1400 sq ft 3 bed 2 bath home. Hardwood floors, tile, granite countertops, Hardie board siding, metal roof, central heat and air. Ultimate privacy, this home is nestled one half of a mile off the road in gorgeous timberland, which has good marketable timber value. City water, electric, wifi ready to use. There are several beautiful creeks and springs throughout the property. Abundance of wildlife, hunters paradise! Food plots and trails ready to hunt. If you are looking for somewhere to escape to enjoy the peace and quiet, this will be your favorite place! For additional information or to schedule a showing contact Josh Smith at 615-388-3091.