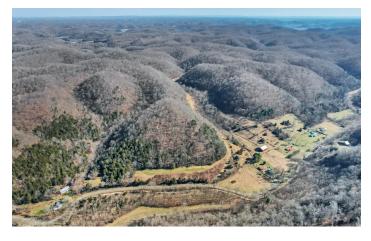

Ultimate Privacy! 3 bed 2 bath home on 101.78 surveyed acres located in Jackson County, TN 709 Hunting Creek Rd Whitleyville, TN 38588

**\$549,900** 101.780 +/- acres Jackson County











#### Whitleyville, TN / Jackson County

#### **SUMMARY**

#### **Address**

709 Hunting Creek Rd

#### City, State Zip

Whitleyville, TN 38588

#### County

Jackson County

#### **Type**

Farms, Hunting Land, Residential Property, Recreational Land, Timberland, Ranches

#### Latitude / Longitude

36.4465161 / -85.7349152

#### **Dwelling Square Feet**

1400

#### **Bedrooms / Bathrooms**

3/2

#### **Acreage**

101.780

#### **Price**

\$549,900

#### **Property Website**

https://www.mossyoakproperties.com/property/ultimate-privacy-3-bed-2-bath-home-on-101-78-surveyed-acres-located-in-jackson-county-tn-jackson-tennessee/25067/









Whitleyville, TN / Jackson County

#### **PROPERTY DESCRIPTION**

Mossy Oak Properties Tennessee Land & Farm is proud to present this beautiful Jac