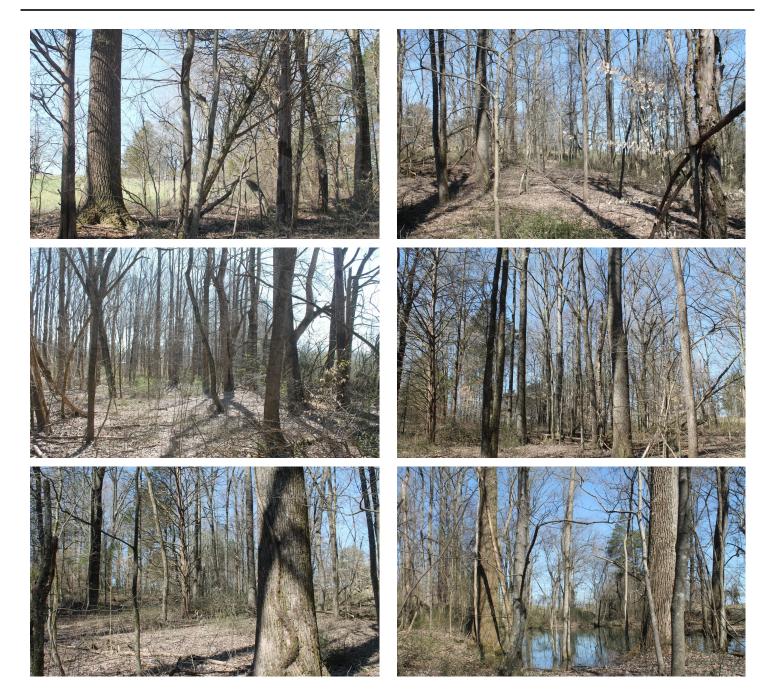

# **PROPERTY DESCRIPTION**

26.62 surveyed acres located on Rosedale Rd in Clay County, TN. This property is mostly open with beautiful views. This would be a great place to build your new home. (Only needs to be soil tested for the number of bed home you would like to build) The property has water, electric, and telephone utilities available at the road. The property also has mature timber in the wooded areas along with a small pond. Great area for hunting with an abundance of wildlife. The property lays well and easy to navigate. Don't miss your opportunity on this beautiful property. For additional information or to schedule a showing call Josh Smith at 615.388.3091 or email josh@mossyoakproperties.com (Picture of survey in photo gallery.)