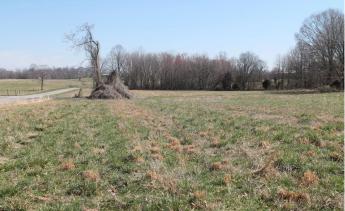

# **PROPERTY DESCRIPTION**

26.62 surveyed acres located on Rosedale Rd in Clay County, TN. This property is mostly open with beautiful views. This would be a great place to build your new home. (Only needs to be soil tested for the number of bed home you would like to build) The property has water, electric, and telephone utilities available at the road. The property also has mature timber in the wooded areas along with a small pond. Great area for hunting with an abundance of wildlife. The property lays well and easy to navigate. Don't miss your opportunity on this beautiful property. For additional information or to schedule a showing call Josh Smith at 615.388.3091 or email josh@mossyoakproperties.com (Picture of survey in photo gallery.)