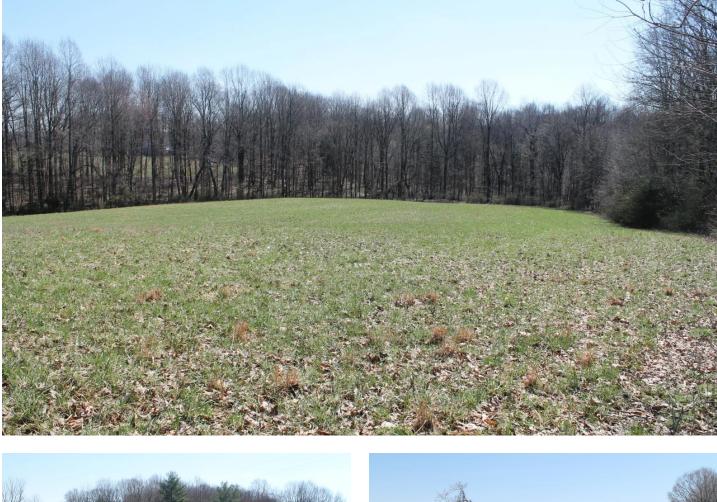

# **PROPERTY DESCRIPTION**

26.62 surveyed acres located on Rosedale Rd in Clay County, TN. This property is mostly open with beautiful views. This would be a great place to build your new home. (Only needs to be soil tested for the number of bed home you would like to build) The property has water, electric, and telephone utilities available at the road. The property also has mature timber in the wooded areas along with a small pond. Great area for hunting with an abundance of wildlife. The property lays well and easy to navigate. Don't miss your opportunity on this beautiful property. For additional information or to schedule a showing call Josh Smith at 615.388.3091 or email josh@mossyoakproperties.com (Picture of survey in photo gallery.)