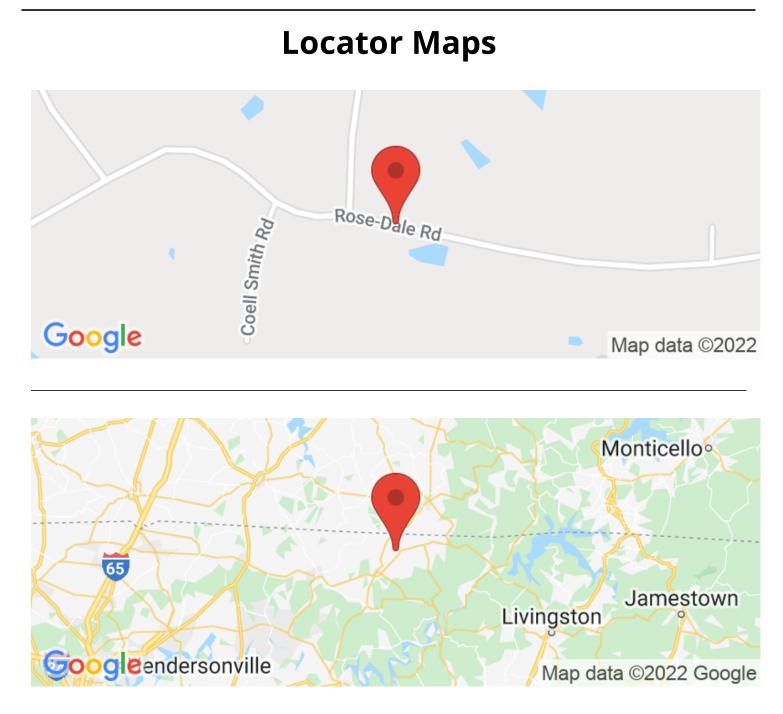

# **SUMMARY**

**Address** 0 Rosedale Road

**City, State Zip** Red Boiling Springs, TN 37150

**County** Clay County

Туре

Farms, Hunting Land, Recreational Land, Timberland, Ranches

Latitude / Longitude 36.5772799 / -85.791424

# **Aerial Maps**