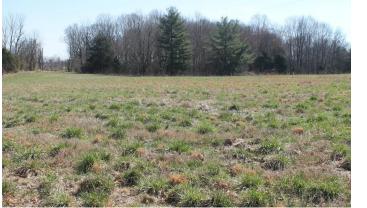

# **PROPERTY DESCRIPTION**

26.62 surveyed acres located on Rosedale Rd in Clay County, TN. This property is mostly open with beautiful views. This would be a great place to build your new home. (Only needs to be soil tested for the number of bed home you would like to build) The property has water, electric, and telephone utilities available at the road. The property also has mature timber in the wooded areas along with a small pond. Great area for hunting with an abundance of wildlife. The property lays well and easy to navigate. Don't miss your opportunity on this beautiful property. For additional information or to schedule a showing call Josh Smith at 615.388.3091 or email josh@mossyoakproperties.com (Picture of survey in photo gallery.)