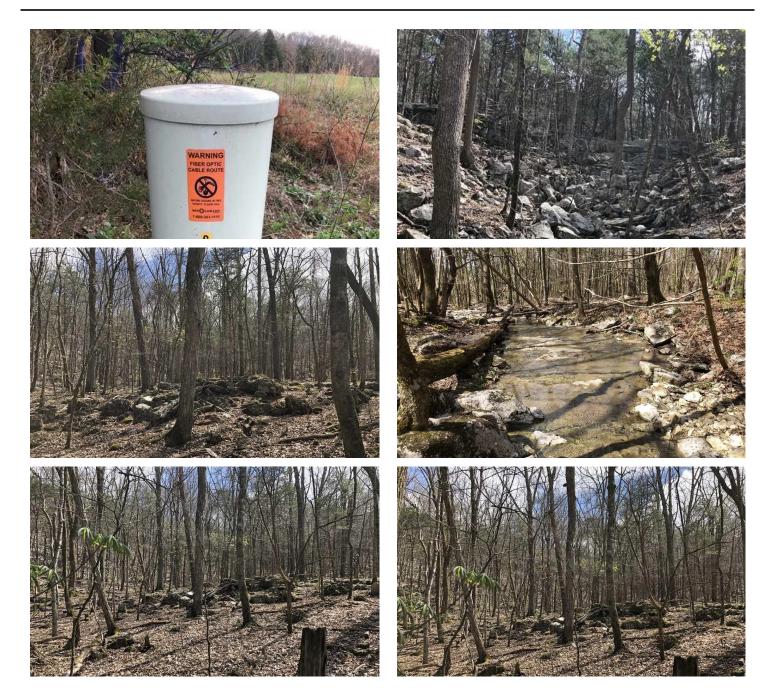

## **PROPERTY DESCRIPTION**

PRICE REDUCTION!! - 258 surveyed acres of rugged land perfect for getting away from it all for hunting and recreation. Small spring fed creek runs through the North portion of the property, while the upper reaches toward the South have beautiful views of the surrounding farmlands and forests. There is a conservation easement that will prohibit building, as well the current owner will ask buyer to re-enroll the land in TN Greenbelt program.

Note: Soil Scientist has surveyed and no perc sites identified. Owner is marketing specifically as a recreation lot only. There is a Conservation Easement to convey as well.