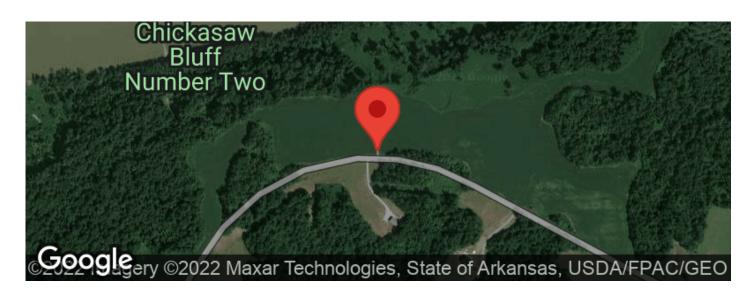

# **Aerial Maps**

## **PROPERTY DESCRIPTION**

Absolutely Stunning Mississippi River View from YOUR land!! 318 acres of prime hunting and farmland right on a beautiful bluff high above the Mighty Mississippi River. Good mixture of tillable crop land and dense forests. Plenty of opportunities for hunting whitetail, turkey, duck and small game. Crop land leased and in soybeans currently. Lease can be assumed or decide to farm for yourself. NOTE: Property comes with Conservation Easement that will prohibit any subdividing, residential or commercial development. HOWEVER, you can build a personal residence (and barn) for yourself within the bounds of the easement. Build a house with a one-in-a-million view and offset your costs by leasing the crop land!