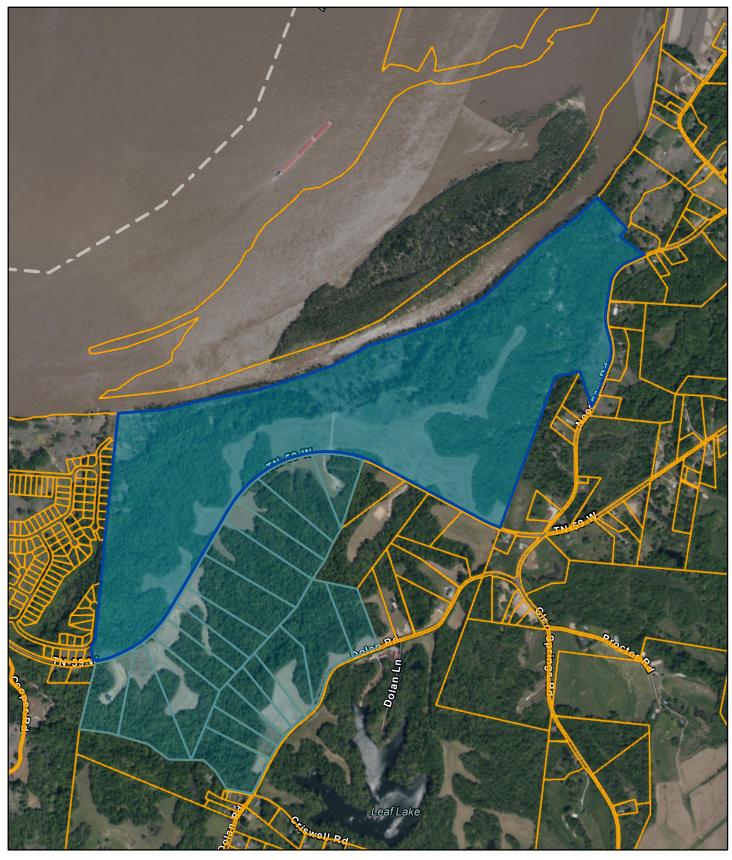

## Tipton County - Parcel: 063 020.00

Date: October 10, 2022

County: Tipton Owner: TENNGREEN LAND CONSERVANCY Address: HWY 59 Parcel Number: 063 020.00 Deeded Acreage: 315.86 Calculated Acreage: 0 Date of TDOT Imagery: 2016 Date of Vexcel Imagery: 2021

The property lines are compiled from information maintained by your local county Assessor's office but are not conclusive evidence of property ownership in any court of law.