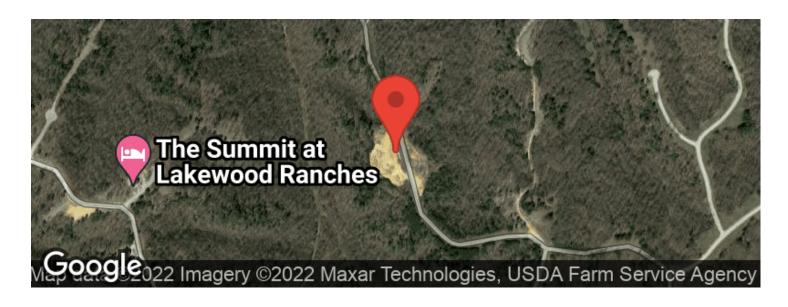

## **Aerial Maps**

#### **PROPERTY DESCRIPTION**

This beautiful lot sits in the Lakewood Ranches development. Its largely level and plyable. With several hundred feet of road frontage makes this slightly elevated lot is the perfect home site to built a cabin with both senic country and lake views of Kentucky Lake. This tract is just minutes from Eagle Bay Marina.