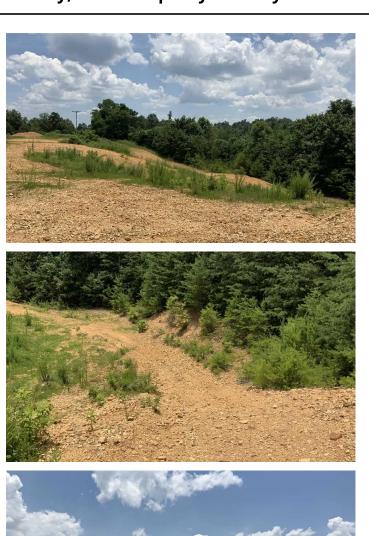

Build the cabin of your dreams with beautiful scenic views minutes from Kentucky Lake. 0 Lake Stone Drive Waverly, TN 37185

\$62,900 8.560 +/- acres Humphreys County

#### **PROPERTY DESCRIPTION**

This beautiful lot sits in the Lakewood Ranches development. Its largely level and plyable. With several hundred feet of road frontage makes this slightly elevated lot is the perfect home site to built a cabin with both senic country and lake views of Kentucky Lake. This tract is just minutes from Eagle Bay Marina.