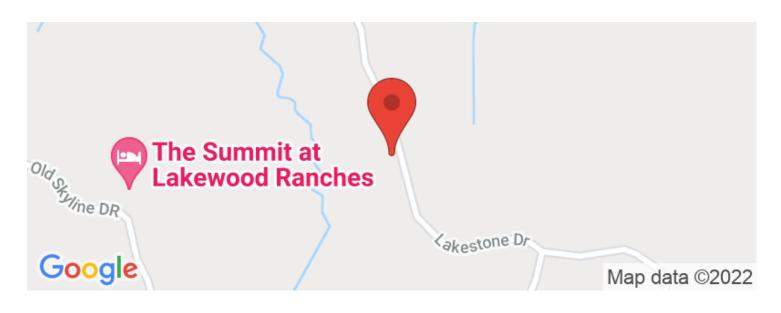

Acreage

8.560

**Price** 

\$62,900

#### **Property Website**

https://www.mossyoakproperties.com/property/build-the-cabin-of-your-dreams-with-beautiful-scenic-views-minutes-from-kentucky-lake-humphreys-tennessee/14195/









#### **PROPERTY DESCRIPTION**

This beautiful lot sits in the Lakewood Ranches development. Its largely level and plyable. With several hundred feet of road frontage makes this slightly elevated lot is the perfect home site to built a cabin with both senic country and lake views of Kentucky Lake. This tract is just minutes from Eagle Bay Marina.

For more information contact:

Chris Dowdy Affiliate Broker 615-506-0776

[Email listed above] Countywhitetail deerfreshwater fishingmixed use recreational, timberland, development

















### **Locator Maps**







## **Aerial Maps**







#### LISTING REPRESENTATIVE

For more information contact:



#### Representative

Chris Dowdy

#### Mobile

(615) 506-0776

#### **Email**

cdowdy@mossyoakproperties.com

#### **Address**

714 'A" Donelson Pkwy

#### City / State / Zip

Dover, TN 37058

| <b>NOTES</b> |  |  |
|--------------|--|--|
|              |  |  |
|              |  |  |
|              |  |  |
|              |  |  |
|              |  |  |
|              |  |  |
|              |  |  |
|              |  |  |



| <u>NOTES</u> |  |  |  |
|--------------|--|--|--|
|              |  |  |  |
|              |  |  |  |
|              |  |  |  |
| _            |  |  |  |
|              |  |  |  |
|              |  |  |  |
|              |  |  |  |
|              |  |  |  |
|              |  |