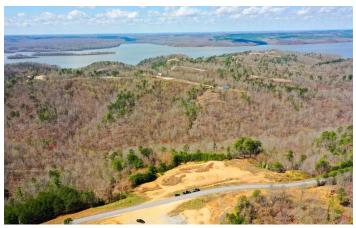

Build the cabin of your dreams with beautiful scenic views minutes from Kentucky Lake. 0 Lake Stone Drive Waverly, TN 37185

\$62,900 8.560 +/- acres Humphreys County











#### **SUMMARY**

**Address** 

0 Lake Stone Drive

City, State Zip

Waverly, TN 37185

County

**Humphreys County** 

Type

Recreational Land, Timberland, Lot

Latitude / Longitude

36.1903 / -87.9104

Acreage

8.560

**Price** 

\$62,900

#### **Property Website**

https://www.mossyoakproperties.com/property/build-the-cabin-of-your-dreams-with-beautiful-scenic-views-minutes-from-kentucky-lake-humphreys-tennessee/14195/









#### **PROPERTY DESCRIPTION**

This beautiful lot sits in the Lakewood Ranches development. Its largely level and plyable. With several hundred feet of road frontage makes this slightly elevated lot is the perfect home site to built a cabin with both senic country and lake views of Kentucky Lake. This tract is just minutes from Eagle Bay Marina.

For more