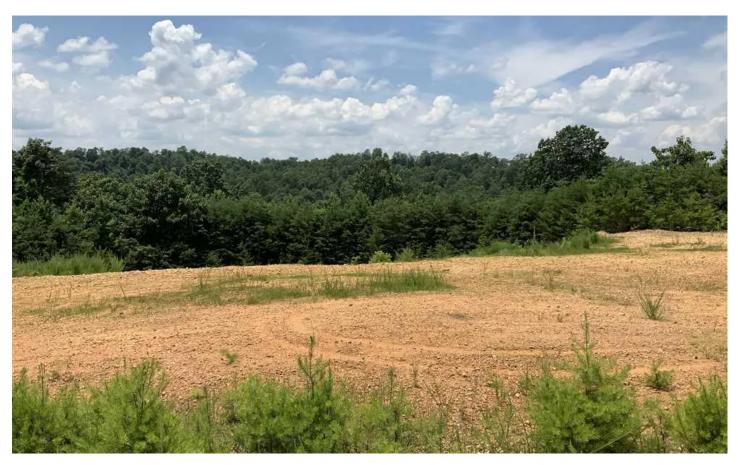

Build the cabin of your dreams with beautiful scenic views minutes from Kentucky Lake. 0 Lake Stone Drive Waverly, TN 37185

\$62,900 8.560 +/- acres Humphreys County

#### **PROPERTY DESCRIPTION**

This beautiful lot sits in the Lakewood Ranches development. Its largely level and plyable. With several hundred feet of road frontage makes this slightly elevated lot is the perfect home site to built a cabin with both senic country and lake views of Kentucky Lake. This tract is just minutes from Eagle Bay Marina.