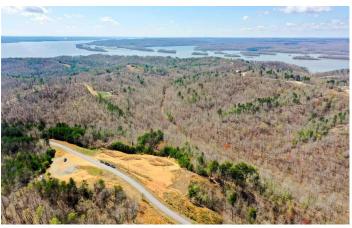

Build the cabin of your dreams with beautiful scenic views minutes from Kentucky Lake. 0 Lake Stone Drive Waverly, TN 37185

\$62,900 8.560 +/- acres Humphreys County











#### **SUMMARY**

**Address** 

0 Lake Stone Drive

City, State Zip

Waverly, TN 37185

County

**Humphreys County** 

Type

Recreational Land, Timberland, Lot

Latitude / Longitude

36.1903 / -87.9104

Acreage

8.560

**Price** 

\$62,900

#### **Property Website**

https://www.mossyoakproperties.com/property/build-the-cabin-of-your-dreams-with-beautiful-scenic-views-minutes-from-kentucky-lake-humphreys-tennessee/14195/









#### **PROPERTY DESCRIPTION**

This beautiful lot sits in the Lakewood Ranches development. Its largely level and plyable. With several hundred feet of road frontage makes this slightly elevated lot is the perfect home site to built a cabin with both senic country and lake views of Kentucky Lake. This tract is just minutes from Eagle Bay Marina.

For more in