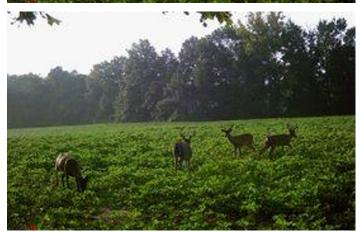

## **PROPERTY DESCRIPTION**

This beautiful 94 Acre Farm is located just north of Bruceton, located just off the Big Sandy River. There are 68 tillable acres for row crops combined in 4 separate fields. There is also approximately 20 acres of mature hardwood timber. A creek flows through the property. Prime deer and turkey habitat as well, and small game like coon, squirrel and beaver. Crop ground is currently on an annual lease. Property is accessed via a farm easement.