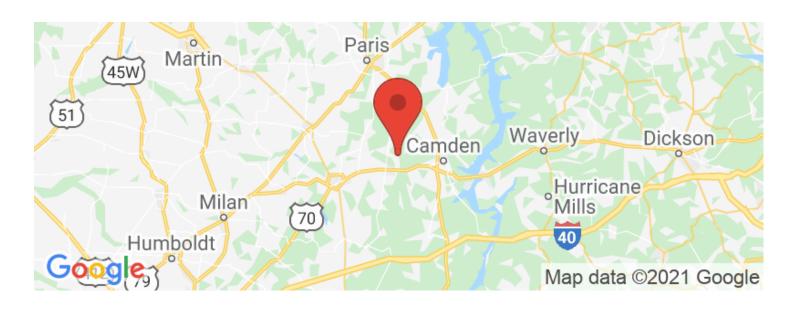

965

Taxes (Annually)

665

**Acreage** 

94

**Price** 

\$291,400

#### **Property Website**

https://www.mossyoakproperties.com/property/9 4-acre-farm-near-bruceton-carroll-tennessee/23307/









## **PROPERTY DESCRIPTION**

This beautiful 94 Acre Farm is located just north of Bruceton, located just off the Big Sandy River. There are 68 tillable acres for row crops combined in 4 separate fields. There is also approximately 20 acres of mature hardwood timber. A creek flows through the property. Prime deer and turkey habitat as well, and small game like coon, squirrel and beaver. Crop ground is currently on an annual lease. Property is accessed via a farm easement.

For more information contact Chris Dowdy at 615-506-0776

cdowdy@mossyokproperties.com











## **Locator Maps**







## **Aerial Maps**







### LISTING REPRESENTATIVE

For more information contact:



Representative

Chris Dowdy

Mobile

(615) 506-0776

**Email** 

cdowdy@mossyoakproperties.com

**Address** 

714 'A" Donelson Pkwy

City / State / Zip

Dover, TN 37058

| <b>NOTES</b> |  |  |  |
|--------------|--|--|--|
|              |  |  |  |
|              |  |  |  |
|              |  |  |  |
|              |  |  |  |
|              |  |  |  |
|              |  |  |  |
|              |  |  |  |
|              |  |  |  |



| <u>NOTES</u> |  |  |  |
|--------------|--|--|--|
|              |  |  |  |
|              |  |  |  |
|              |  |  |  |
|              |  |  |  |
|              |  |  |  |
|              |  |  |  |
|              |  |  |  |
|              |  |  |  |
|              |