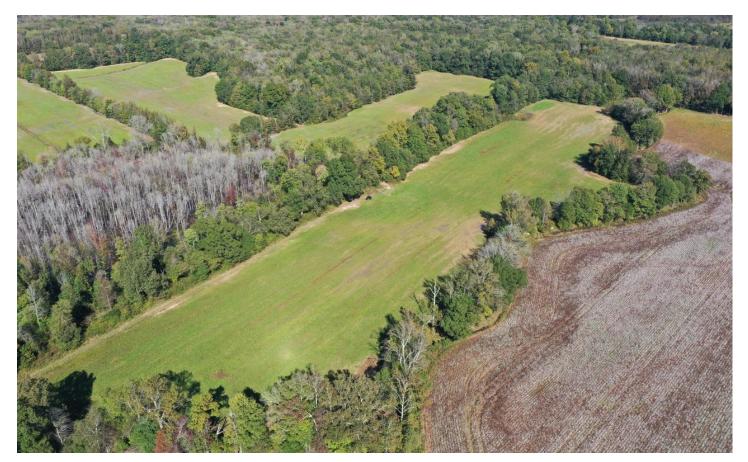

## **PROPERTY DESCRIPTION**

This beautiful 94 Acre Farm is located just north of Bruceton, located just off the Big Sandy River. There are 68 tillable acres for row crops combined in 4 separate fields. There is also approximately 20 acres of mature hardwood timber. A creek flows through the property. Prime deer and turkey habitat as well, and small game like coon, squirrel and beaver. Crop ground is currently on an annual lease. Property is accessed via a farm easement.

## **Aerial Maps**