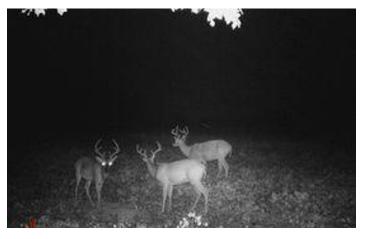

## **PROPERTY DESCRIPTION**

This beautiful 94 Acre Farm is located just north of Bruceton, located just off the Big Sandy River. There are 68 tillable acres for row crops combined in 4 separate fields. There is also approximately 20 acres of mature hardwood timber. A creek flows through the property. Prime deer and turkey habitat as well, and small game like coon, squirrel and beaver. Crop ground is currently on an annual lease. Property is accessed via a farm easement.