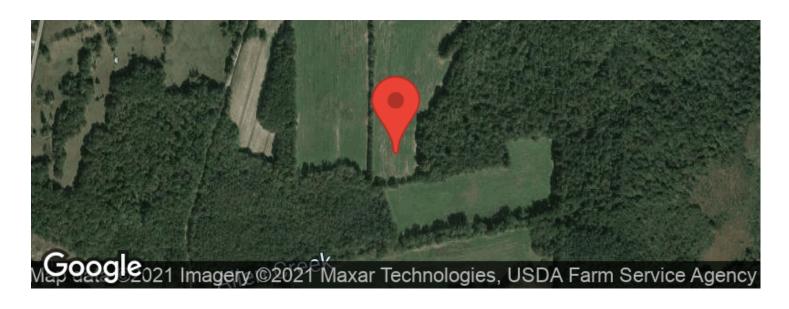

65

**Acreage** 

94

**Price** 

\$291,400

#### **Property Website**

https://www.mossyoakproperties.com/property/9 4-acre-farm-near-bruceton-carroll-tennessee/23307/









## **PROPERTY DESCRIPTION**

This beautiful 94 Acre Farm is located just north of Bruceton, located just off the Big Sandy River. There are 68 tillable acres for row crops combined in 4 separate fields. There is also approximately 20 acres of mature hardwood timber. A creek flows through the property. Prime deer and turkey habitat as well, and small game like coon, squirrel and beaver. Crop ground is currently on an annual lease. Property is accessed via a farm easement.

For more information contact Chris Dowdy at 615-506-0776

cdowdy@mossyokproperties.com











## **Locator Maps**







## **Aerial Maps**







### LISTING REPRESENTATIVE

For more information contact:



Representative

Chris Dowdy

Mobile

(615) 506-0776

**Email** 

cdowdy@mossyoakproperties.com

**Address** 

714 'A" Donelson Pkwy

City / State / Zip

Dover, TN 37058

| <b>NOTES</b> |  |  |  |
|--------------|--|--|--|
|              |  |  |  |
|              |  |  |  |
|              |  |  |  |
|              |  |  |  |
|              |  |  |  |
|              |  |  |  |
|              |  |  |  |
|              |  |  |  |



| <u>NOTES</u> |  |  |  |
|--------------|--|--|--|
|              |  |  |  |
|              |  |  |  |
|              |  |  |  |
|              |  |  |  |
|              |  |  |  |
|              |  |  |  |
|              |  |  |  |
|              |  |  |  |
|              |  |  |  |
|