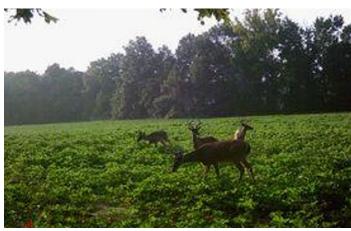

## **PROPERTY DESCRIPTION**

This beautiful 94 Acre Farm is located just north of Bruceton, located just off the Big Sandy River. There are 68 tillable acres for row crops combined in 4 separate fields. There is also approximately 20 acres of mature hardwood timber. A creek flows through the property. Prime deer and turkey habitat as well, and small game like coon, squirrel and beaver. Crop ground is currently on an annual lease. Property is accessed via a farm easement.