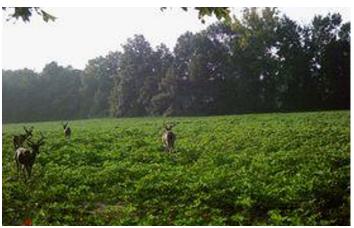

## **PROPERTY DESCRIPTION**

This beautiful 94 Acre Farm is located just north of Bruceton, located just off the Big Sandy River. There are 68 tillable acres for row crops combined in 4 separate fields. There is also approximately 20 acres of mature hardwood timber. A creek flows through the property. Prime deer and turkey habitat as well, and small game like coon, squirrel and beaver. Crop ground is currently on an annual lease. Property is accessed via a farm easement.