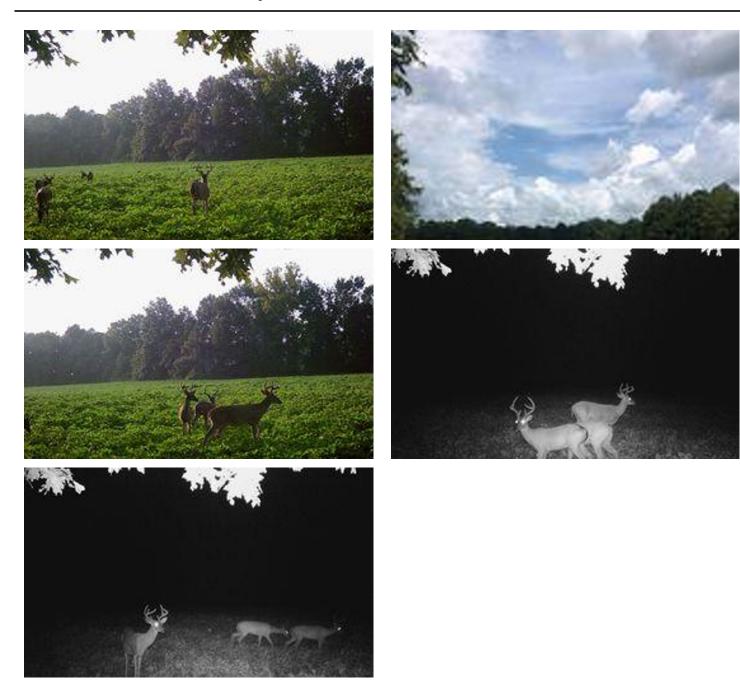

## **PROPERTY DESCRIPTION**

This beautiful 94 Acre Farm is located just north of Bruceton, located just off the Big Sandy River. There are 68 tillable acres for row crops combined in 4 separate fields. There is also approximately 20 acres of mature hardwood timber. A creek flows through the property. Prime deer and turkey habitat as well, and small game like coon, squirrel and beaver. Crop ground is currently on an annual lease. Property is accessed via a farm easement.