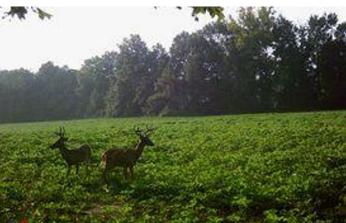

## **PROPERTY DESCRIPTION**

This beautiful 94 Acre Farm is located just north of Bruceton, located just off the Big Sandy River. There are 68 tillable acres for row crops combined in 4 separate fields. There is also approximately 20 acres of mature hardwood timber. A creek flows through the property. Prime deer and turkey habitat as well, and small game like coon, squirrel and beaver. Crop ground is currently on an annual lease. Property is accessed via a farm easement.