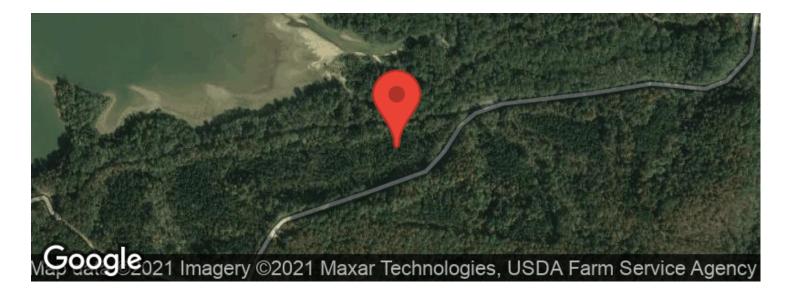

operties.com/property/beau lake-14-acre-waterfront-lot-with-dock-permit-onkentucky-lake-in-perry-county-perrytennessee/18695/





### **MORE INFO ONLINE:**

## **PROPERTY DESCRIPTION**

Beautful Lake front property on Kentucky Lake, with minimal restrictions, Beautiful wooded homsite area. NO HOA!!! Electric, county water and gas at the property line. Section 26 A TVA dock permit. This property appraised for \$90,000 in 2019. Restrictions do permit camper use for up too 30 consecutive days. Hunting and OHV'S are also permitted. The property extends into the bay and is divied into 3 sections, seperated by two roads. Home site is in the center section.

For more information contact: Chris Dowdy 615-506-0776 [Email listed above]

















### **MORE INFO ONLINE:**

# **Aerial Maps**







## LISTING REPRESENTATIVE

For more information contact:



Representative

Chris Dowdy

**Mobile** (615) 506-0776

**Email** cdowdy@mossyoakproperties.com

**Address** 714 'A" Donelson Pkwy

**City / State / Zip** Dover, TN 37058

## <u>NOTES</u>



### **MORE INFO ONLINE:**

| <br> | <br> |
|------|------|
|      |      |
|      |      |
| <br> | <br> |
|      |      |
| <br> | <br> |
| <br> | <br> |
|      |      |
|      |      |
|      |      |
| <br> | <br> |
| <br> | <br> |
|      |      |



### **MORE INFO ONLINE:**

## **DISCLAIMERS**

Information in this brochure is provided solely for information purposes and does not constitute an offer to sell or advertise real estate outside the states in which broker or agent licensed. The information presented has been obtained from