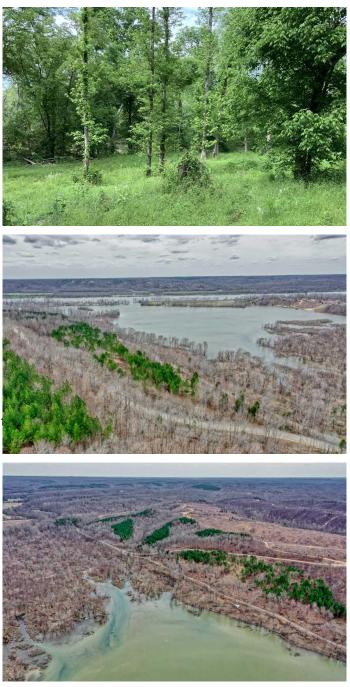

## **PROPERTY DESCRIPTION**

Beautful Lake front property on Kentucky Lake, with minimal restrictions, Beautiful wooded homsite area. NO HOA!!! Electric, county water and gas at the property line. Section 26 A TVA dock permit. This property appraised for \$90,000 in 2019. Restrictions do permit camper use for up too 30 consecutive days. Hunting and OHV'S are also permitted. The property extends into the bay and is divied into 3 sections, seperated by two roads. Home site is in the center section.

# **Aerial Maps**