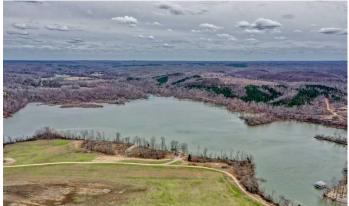

## **PROPERTY DESCRIPTION**

Beautful Lake front property on Kentucky Lake, with minimal restrictions, Beautiful wooded homsite area. NO HOA!!! Electric, county water and gas at the property line. Section 26 A TVA dock permit. This property appraised for \$90,000 in 2019. Restrictions do permit camper use for up too 30 consecutive days. Hunting and OHV'S are also permitted. The property extends into the bay and is divied into 3 sections, seperated by two roads. Home site is in the center section.

# **Aerial Maps**