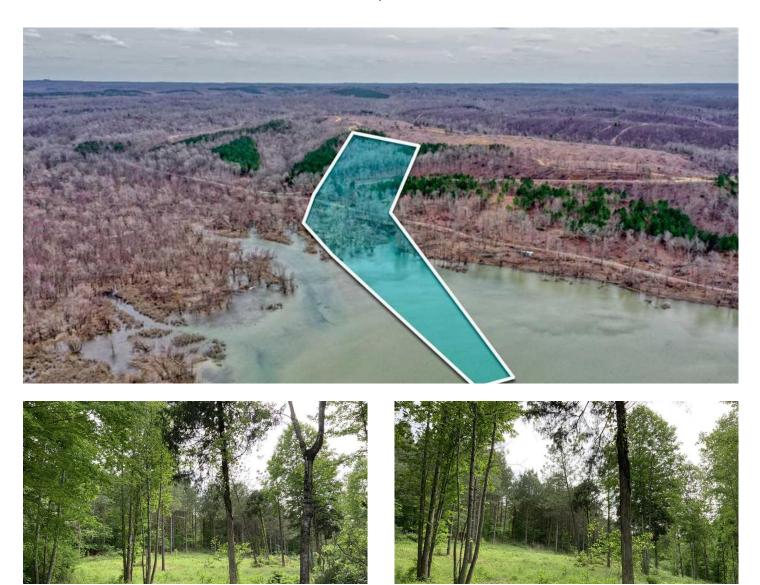

Beautiful Lake 14 acre waterfront lot with dock permit on Kentucky Lake in Perry County! 0 Roan Creek Road Lobelville, TN 37097

**\$79,999** 14.180 +/- acres Perry County

## **PROPERTY DESCRIPTION**

Beautful Lake front property on Kentucky Lake, with minimal restrictions, Beautiful wooded homsite area. NO HOA!!! Electric, county water and gas at the property line. Section 26 A TVA dock permit. This property appraised for \$90,000 in 2019. Restrictions do permit camper use for up too 30 consecutive days. Hunting and OHV'S are also permitted. The property extends into the bay and is divied into 3 sections, seperated by two roads. Home site is in the center section.