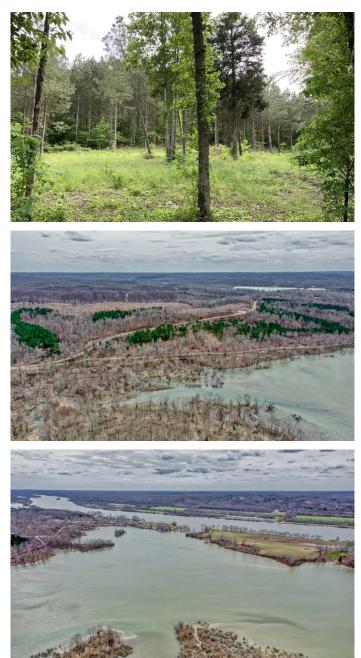

## **PROPERTY DESCRIPTION**

Beautful Lake front property on Kentucky Lake, with minimal restrictions, Beautiful wooded homsite area. NO HOA!!! Electric, county water and gas at the property line. Section 26 A TVA dock permit. This property appraised for \$90,000 in 2019. Restrictions do permit camper use for up too 30 consecutive days. Hunting and OHV'S are also permitted. The property extends into the bay and is divied into 3 sections, seperated by two roads. Home site is in the center section.

# **Aerial Maps**