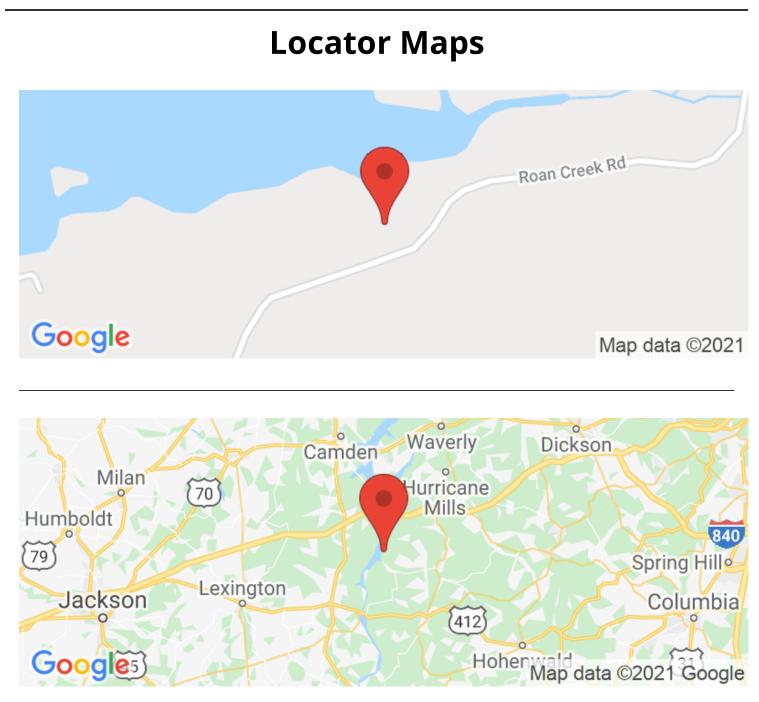

## **SUMMARY**

Address 0 Roan Creek Road

**City, State Zip** Lobelville, TN 37097

**County** Perry County

**Type** Recreational Land, Residential Property, Lot

Latitude / Longitude 35.7722 / -87.9670

**Acreage** 14.180

# **Aerial Maps**