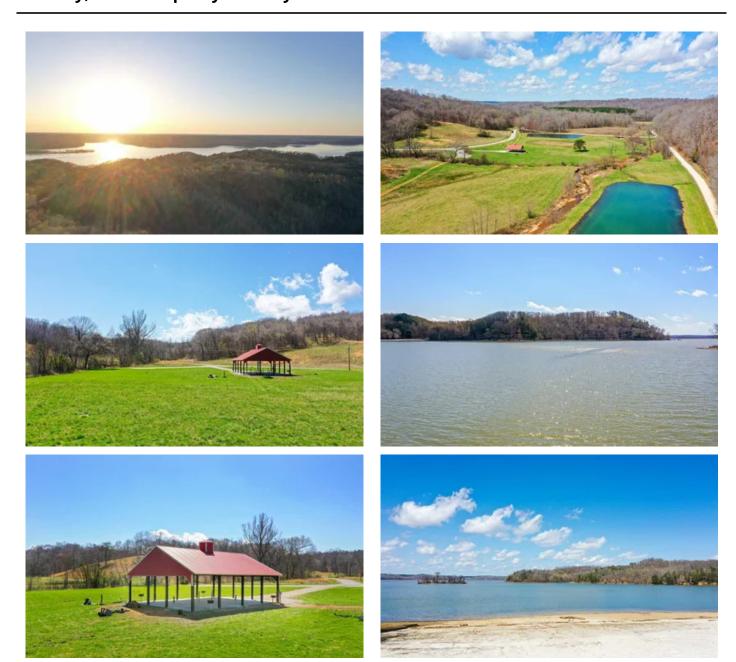

## **PROPERTY DESCRIPTION**

This long beautiful tract reaches down into a valley and joins the 100 plus acre common area of Lakewood Ranches. Picturesque views of the surrounding landscape, mature hardwoods on either side of the open meadow make this property something very unique. Located minutes from Kentucky Lake and Eagle Bay Marina boat launch. This tract is the perfect place to build a forever home or your weekend get away. The common area also has a community building, perfect for family gatherings or cook outs.