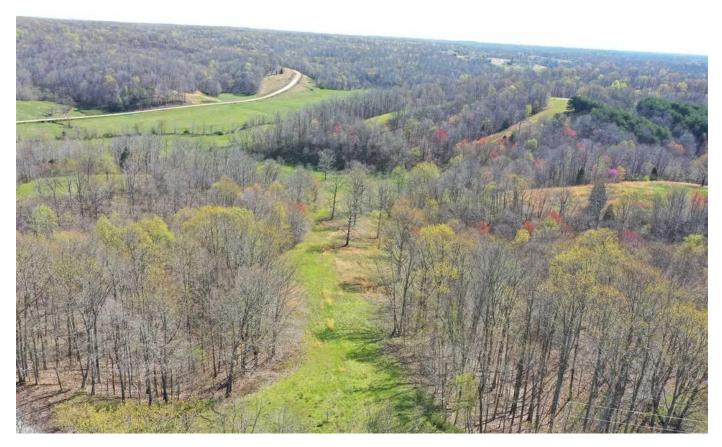

Gorgeous Valley View from this 4.89 acre tract, minutes from Kentucky Lake! 0 Hills Hollow Drive Waverly, TN 37185

\$39,999 4.890± Acres Humphreys County

## **PROPERTY DESCRIPTION**

This long beautiful tract reaches down into a valley and joins the 100 plus acre common area of Lakewood Ranches. Picturesque views of the surrounding landscape, mature hardwoods on either side of the open meadow make this property something very unique. Located minutes from Kentucky Lake and Eagle Bay Marina boat launch. This tract is the perfect place to build a forever home or your weekend get away. The common area also has a community building, perfect for family gatherings or cook outs.