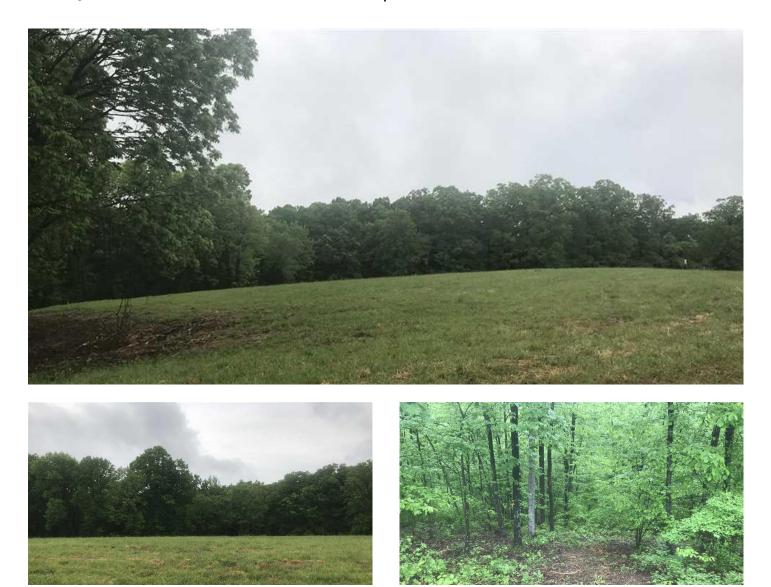

# **PROPERTY DESCRIPTION**

Cabin Ready Lot! Gorgeous and affordable level lot located in Lakewood Ranches. The lot is mostly flat and level with a large open area surrounded by hardwood timber. Electric is located at the property line by the road. Located minutes from Kentucky Lake and the Eagle Bay Marina. The heart of Lakewood Ranches is the 100 plus acre common area. The common area has an owner use pavilion, perfect for family gathers after a day on Kentucky Lake!