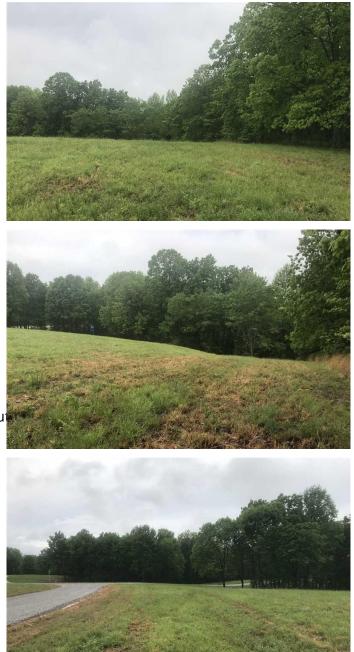

# **PROPERTY DESCRIPTION**

Cabin Ready Lot! Gorgeous and affordable level lot located in Lakewood Ranches. The lot is mostly flat and level with a large open area surrounded by hardwood timber. Electric is located at the property line by the road. Located minutes from Kentucky Lake and the Eagle Bay Marina. The heart of Lakewood Ranches is the 100 plus acre common area. The common area has an owner use pavilion, perfect for family gathers after a day on Kentucky Lake!