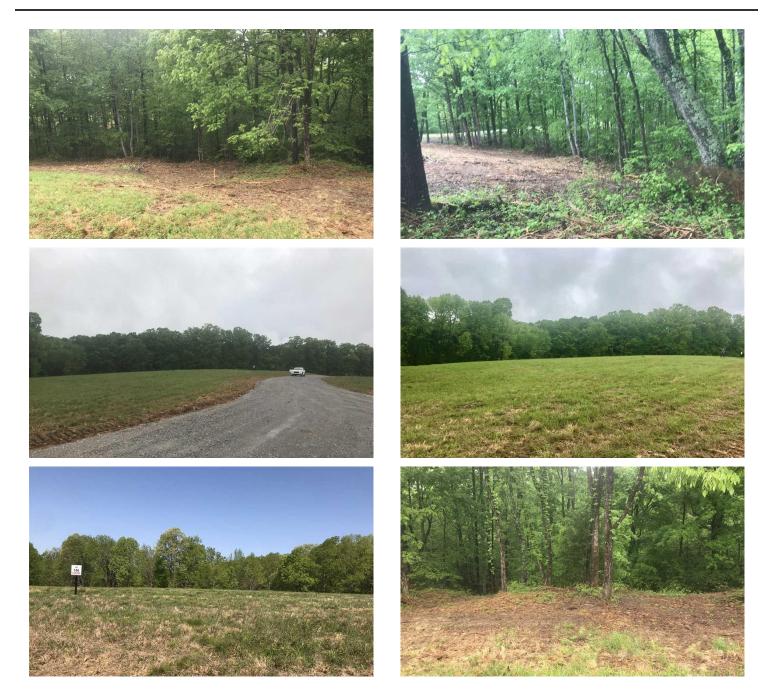

# **PROPERTY DESCRIPTION**

Cabin Ready Lot! Gorgeous and affordable level lot located in Lakewood Ranches. The lot is mostly flat and level with a large open area surrounded by hardwood timber. Electric is located at the property line by the road. Located minutes from Kentucky Lake and the Eagle Bay Marina. The heart of Lakewood Ranches is the 100 plus acre common area. The common area has an owner use pavilion, perfect for family gathers after a day on Kentucky Lake!