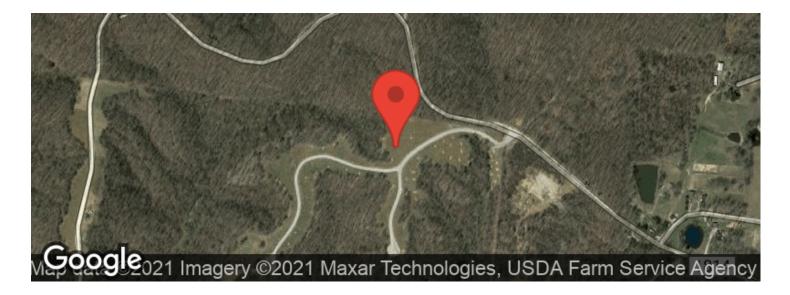

# **Aerial Maps**

Beautiful 3.81 Acre lot located just minutes from Kentucky Lake! 0 Barge Road Waverly, TN 37185

\$32,000 3.810 +/- acres Humphreys County

# **PROPERTY DESCRIPTION**

Cabin Ready Lot! Gorgeous and affordable level lot located in Lakewood Ranches. The lot is mostly flat and level with a large open area surrounded by hardwood timber. Electric is located at the property line by the road. Located minutes from Kentucky Lake and the Eagle Bay Marina. The heart of Lakewood Ranches is the 100 plus acre common area. The common area has an owner use pavilion, perfect for family gathers after a day on Kentucky Lake!