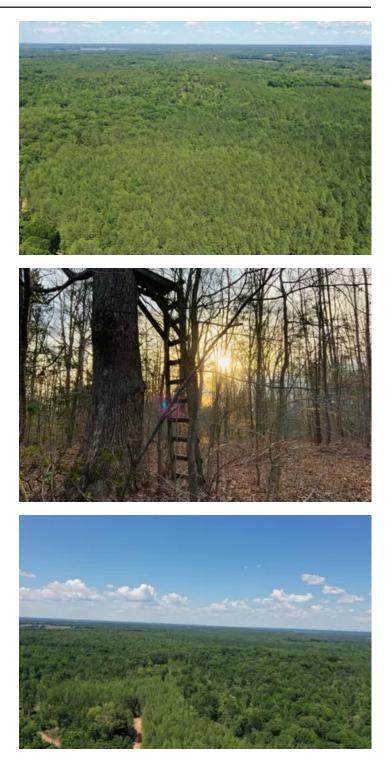

#### **PROPERTY DESCRIPTION**

This large 722.7-acre investment, hunting and/or timber tract, is located approximately halfway between Paris and Camden.. It is covered in Whitetail and Wild turkey, this property has also had a duck hole that is tillable. It's located a few minutes from the Gin Creek WMA and Gin Creek actually runs across the southern portion of the property. The property has property currently has a hardwood timber contract on it that runs through mid-July 2023. The property will still have a large amount of tall, mature pines. There are several open areas that could be used as food plots. Power is located on the road near the entrance to the property. It's located minutes from the Big Sandy River. 20 minutes from Paris Landing State Park and Marina on Kentucky Lake.