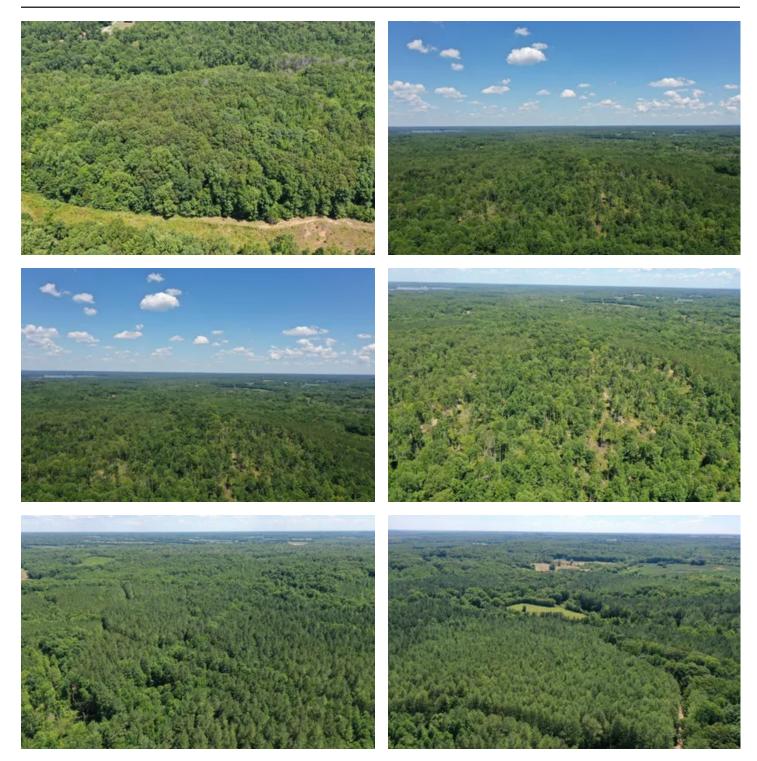

#### **PROPERTY DESCRIPTION**

This large 722.7-acre investment, hunting and/or timber tract, is located approximately halfway between Paris and Camden.. It is covered in Whitetail and Wild turkey, this property has also had a duck hole that is tillable. It's located a few minutes from the Gin Creek WMA and Gin Creek actually runs across the southern portion of the property. The property has property currently has a hardwood timber contract on it that runs through mid-July 2023. The property will still have a large amount of tall, mature pines. There are several open areas that could be used as food plots. Power is located on the road near the entrance to the property. It's located minutes from the Big Sandy River. 20 minutes from Paris Landing State Park and Marina on Kentucky Lake.