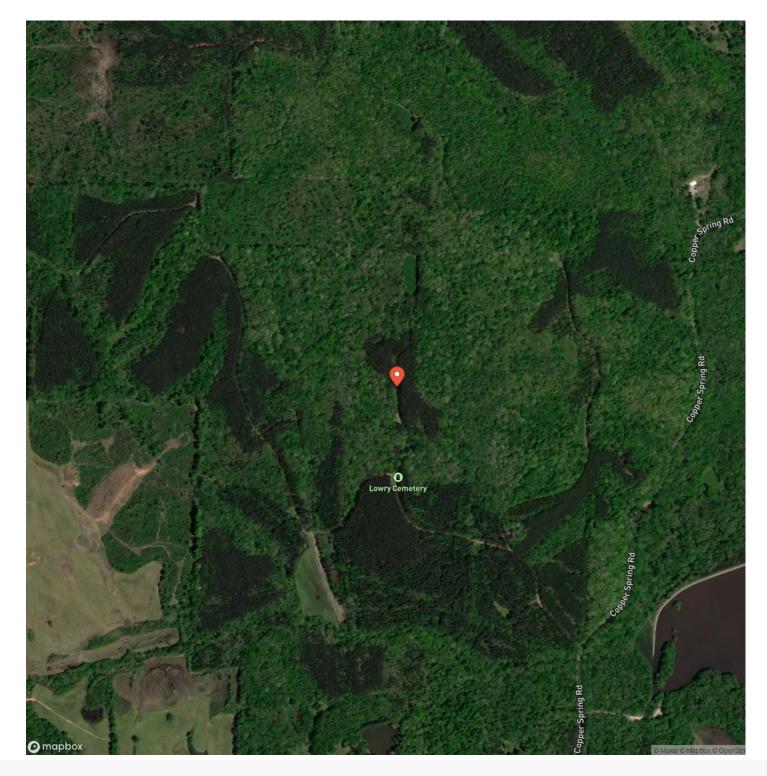

# Satellite Map

#### **SUMMARY**

Address 0 Copper Spring Road

**City, State Zip** Springville, TN 38256

**County** Henry County

**Type** Hunting Land, Timberland, Recreational Land

Latitude / Longitude 36.21571 / -88.152024