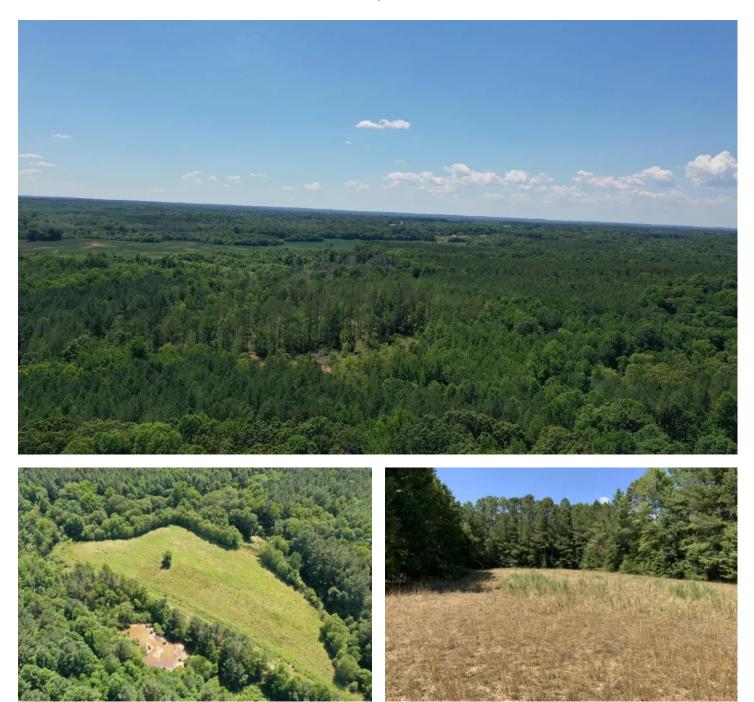

#### **PROPERTY DESCRIPTION**

This large 722.7-acre investment, hunting and/or timber tract, is located approximately halfway between Paris and Camden.. It is covered in Whitetail and Wild turkey, this property has also had a duck hole that is tillable. It's located a few minutes from the Gin Creek WMA and Gin Creek actually runs across the southern portion of the property. The property has property currently has a hardwood timber contract on it that runs through mid-July 2023. The property will still have a large amount of tall, mature pines. There are several open areas that could be used as food plots. Power is located on the road near the entrance to the property. It's located minutes from the Big Sandy River. 20 minutes from Paris Landing State Park and Marina on Kentucky Lake.