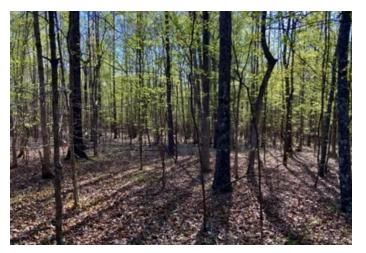

#### **PROPERTY DESCRIPTION**

Beautiful and private, with No restrictions and no HOA, Lot #3 of three. 5 +/- acre wooded buildable lot located on Pleasant Hill Road in Dover. Power, high-speed fiber internet, and water are located on Pleasant Hill, Road. The tract is newly surveyed. Located just a few minutes from Lake Barkley and the Cumberland River and 5 minutes from the boat ramp at Blue Creek. 10 minutes from Downtown Dov 20 minutes from Land Between the Lakes, and approximately 45 minutes from Clarksville.