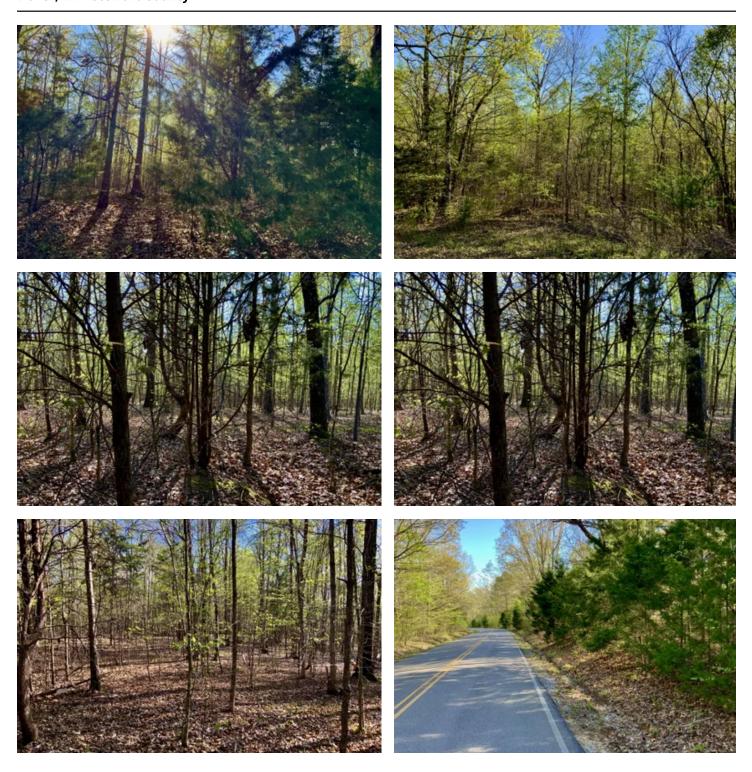

#### **PROPERTY DESCRIPTION**

Beautiful and private, with No restrictions and no HOA, Lot #3 of three. 5 +/- acre wooded buildable lot located on Pleasant Hill Road in Dover. Power, high-speed fiber internet, and water are located on Pleasant Hill, Road. The tract is newly surveyed. Located just a few minutes from Lake Barkley and the Cumberland River and 5 minutes from the boat ramp at Blue Creek. 10 minutes from Downtown Dov 20 minutes from Land Between the Lakes, and approximately 45 minutes from Clarksville.