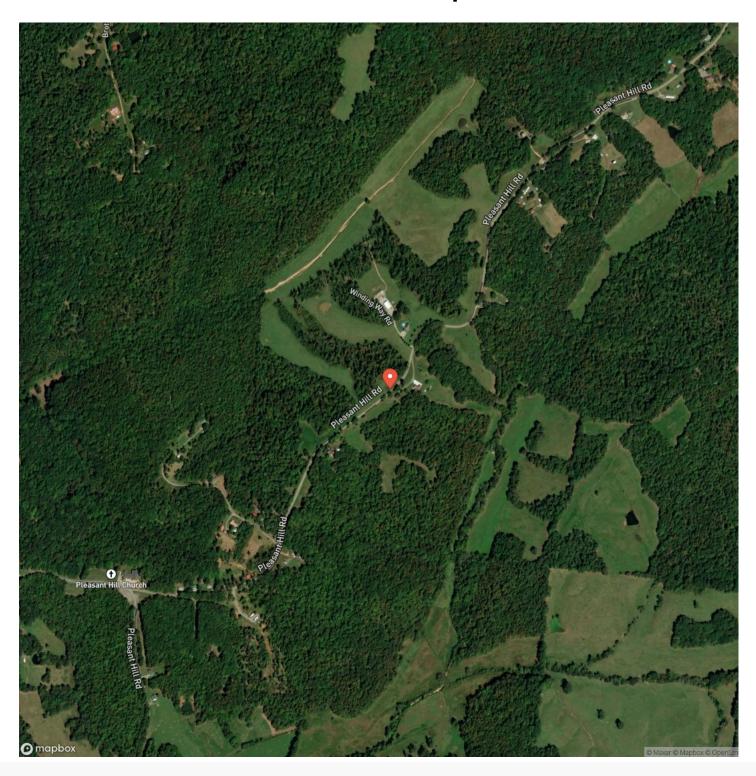

syoakproperties.com/property/5-acre-buildable-lotlocated-minutes-from-lake-barkley-stewart-tennessee/39357/









#### **PROPERTY DESCRIPTION**

Beautiful and private, with No restrictions and no HOA, Lot #3 of three. 5 +/- acre wooded buildable lot located on Pleasant Hill Road in Dover. Power, high-speed fiber internet, and water are located on Pleasant Hill, Road. The tract is newly surveyed. Located just a few minutes from Lake Barkley and the Cumberland River and 5 minutes from the boat ramp at Blue Creek. 10 minutes from Downtown Dov 20 minutes from Land Between the Lakes, and approximately 45 minutes from Clarksville.

For more information contact:

Chris Dowdy

615-506-0776

cdowdy@mossyoakproperties.com







# **Locator Map**





## **Locator Map**





# **Satellite Map**





# LISTING REPRESENTATIVE For more information contact:



Representative

Chris Dowdy

Mobile

(615) 506-0776

Office

(615) 879-8282

Email

cdowdy@mossyoakproperties.com

**Address** 

714 "A" Donelson Pkwy

City / State / Zip

Dover, TN 37058

| <u>NOTES</u> |  |  |  |
|--------------|--|--|--|
|              |  |  |  |
|              |  |  |  |
|              |  |  |  |
|              |  |  |  |
|              |  |  |  |
|              |  |  |  |
|              |  |  |  |
| _            |  |  |  |
|              |  |  |  |
|              |  |  |  |
|              |  |  |  |
|              |  |  |  |
|              |  |  |  |



| <u>IOTES</u> |   |
|--------------|---|
|              |   |
|              |   |
|              | — |
|              |   |
|              |   |
|