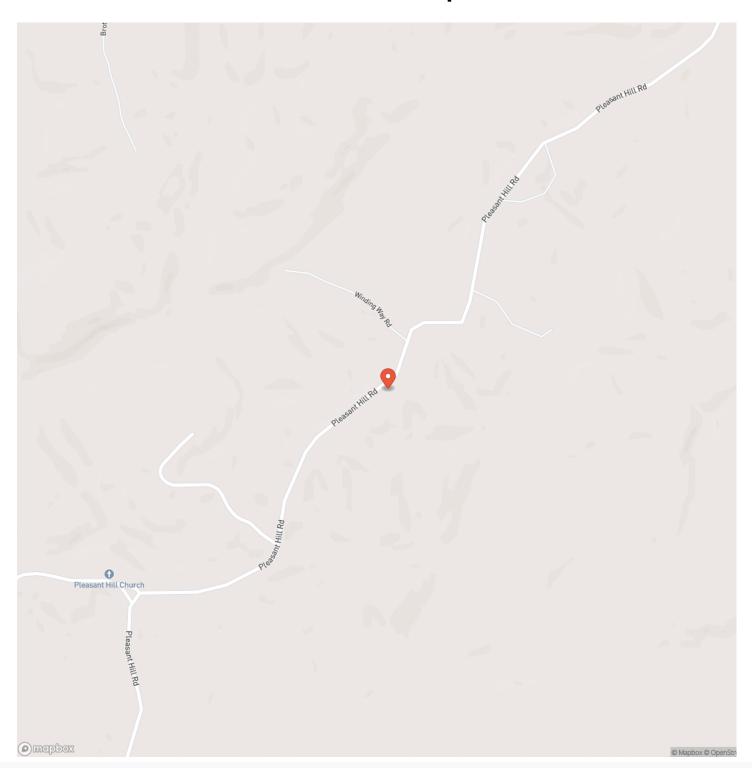

0,000

#### **Property Website**

https://www.mossyoakproperties.com/property/5-acre-buildable-lotlocated-minutes-from-lake-barkley-stewart-tennessee/39357/









#### **PROPERTY DESCRIPTION**

Beautiful and private, with No restrictions and no HOA, Lot #3 of three. 5 +/- acre wooded buildable lot located on Pleasant Hill Road in Dover. Power, high-speed fiber internet, and water are located on Pleasant Hill, Road. The tract is newly surveyed. Located just a few minutes from Lake Barkley and the Cumberland River and 5 minutes from the boat ramp at Blue Creek. 10 minutes from Downtown Dov 20 minutes from Land Between the Lakes, and approximately 45 minutes from Clarksville.

For more information contact:

Chris Dowdy

615-506-0776

cdowdy@mossyoakproperties.com







# **Locator Map**





## **Locator Map**





# **Satellite Map**





# LISTING REPRESENTATIVE For more information contact:



Representative

Chris Dowdy

Mobile

(615) 506-0776

Office

(615) 879-8282

Email

cdowdy@mossyoakproperties.com

**Address** 

714 "A" Donelson Pkwy

City / State / Zip

Dover, TN 37058

| <u>NOTES</u> |  |  |  |
|--------------|--|--|--|
|              |  |  |  |
|              |  |  |  |
|              |  |  |  |
|              |  |  |  |
|              |  |  |  |
|              |  |  |  |
|              |  |  |  |
| _            |  |  |  |
|              |  |  |  |
|              |  |  |  |
|              |  |  |  |
|              |  |  |  |
|              |  |  |  |



| <u>IOTES</u> |   |
|--------------|---|
|              |   |
|              |   |
|              | — |
|