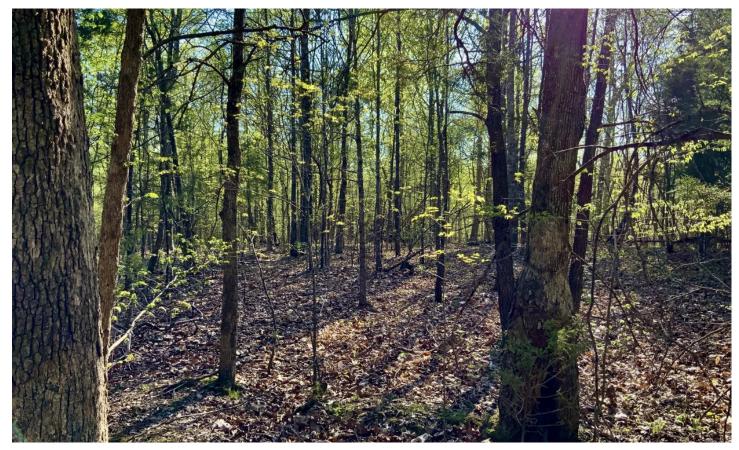

#### **PROPERTY DESCRIPTION**

Beautiful and private, with No restrictions and no HOA, Lot #3 of three. 5 +/- acre wooded buildable lot located on Pleasant Hill Road in Dover. Power, high-speed fiber internet, and water are located on Pleasant Hill, Road. The tract is newly surveyed. Located just a few minutes from Lake Barkley and the Cumberland River and 5 minutes from the boat ramp at Blue Creek. 10 minutes from Downtown Dov 20 minutes from Land Between the Lakes, and approximately 45 minutes from Clarksville.