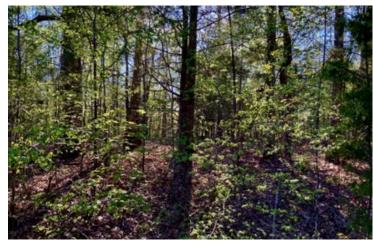

#### **PROPERTY DESCRIPTION**

Beautiful and private, with No restrictions and no HOA, Lot #3 of three. 5 +/- acre wooded buildable lot located on Pleasant Hill Road in Dover. Power, high-speed fiber internet, and water are located on Pleasant Hill, Road. The tract is newly surveyed. Located just a few minutes from Lake Barkley and the Cumberland River and 5 minutes from the boat ramp at Blue Creek. 10 minutes from Downtown Dov 20 minutes from Land Between the Lakes, and approximately 45 minutes from Clarksville.