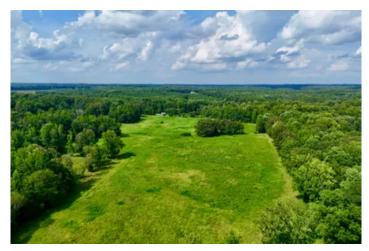

m named Clear Creek traverses the center of the property. The Valentines constructed a Cedar and Cypress cabin deep into the property. Reminicant of an old photo from Field and Stream magazine. Nestled in the tree line, the hand built, one room cabin is powered by generator, has a kitchen and bed area, loft, front porch and wood stove and out house. The setting is ideal for fall and winter Whitetail hunting, spring turkey hunting or trip to the dove field. Numerious box blinds are located through out the properties fields and treelines. In addition to the cabin, an old home place sits facing Goldston Springs Road. The home was built in 1900. It has a large yard area and fenced orchard area.

For more information Contact Chris Dowdy

615-506-0776

cdowdy@mossyoakproperties.com

















### **Locator Map**





### **Locator Map**





### **Satellite Map**





### LISTING REPRESENTATIVE For more information contact:



### Representative

Chris Dowdy

### Mobile

(615) 506-0776

#### Office

(615) 879-8282

#### Email

cdowdy@mossyoakproperties.com

### Address

714 "A" Donelson Pkwy

City / State / Zip

| <u>NOTES</u> |  |  |
|--------------|--|--|
|              |  |  |
|              |  |  |
|              |  |  |
|              |  |  |
|              |  |  |
|              |  |  |
|              |  |  |
|              |  |  |
|              |  |  |
|              |  |  |
|              |  |  |
|              |  |  |
|              |  |  |
|              |  |  |
|              |  |  |
|              |  |  |
|              |  |  |
|              |  |  |
|