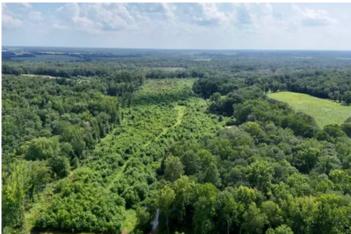

#### **PROPERTY DESCRIPTION**

Clear Creek Retreat is a 174.73 acre managed hunting property developed and managed by The First Lady of Hunting, Brenda Valentine. This property features everything you could ask for in a hunting property. With fields covered in some of the highest quailty soil found in Tennessee, a spring fed stream named Clear Creek traverses the center of the property. The Valentines constructed a Cedar and Cypress cabin deep into the property. Reminicant of an old photo from Field and Stream magazine. Nestled in the tree line, the hand built, one room cabin is powered by generator, has a kitchen and bed area, loft, front porch and wood stove and out house. The setting is ideal for fall and winter Whitetail hunting, spring turkey hunting or trip to the dove field. Numerious box blinds are located through out the properties fields and treelines. In addition to the cabin, an old home place sits facing Goldston Springs Road. The home was built in 1900. It has a large yard area and fenced orchard area.