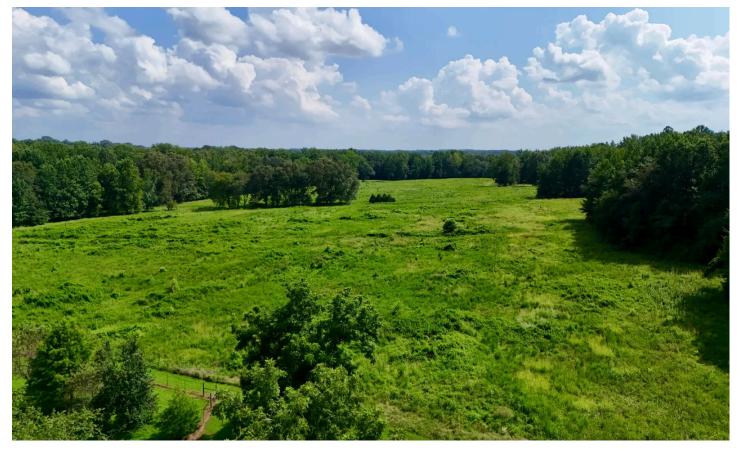

174.73 Acre Clear Creek Retreat Henry County, Tennessee 0 Goldston Springs Road Puryear, TN 38251

\$1,879,999 174.370± Acres Henry County

#### **PROPERTY DESCRIPTION**

Clear Creek Retreat is a 174.73 acre managed hunting property developed and managed by The First Lady of Hunting, Brenda Valentine. This property features everything you could ask for in a hunting property. With fields covered in some of the highest quailty soil found in Tennessee, a spring fed stream named Clear Creek traverses the center of the property. The Valentines constructed a Cedar and Cypress cabin deep into the property. Reminicant of an old photo from Field and Stream magazine. Nestled in the tree line, the hand built, one room cabin is powered by generator, has a kitchen and bed area, loft, front porch and wood stove and out house. The setting is ideal for fall and winter Whitetail hunting, spring turkey hunting or trip to the dove field. Numerious box blinds are located through out the properties fields and treelines. In addition to the cabin, an old home place sits facing Goldston Springs Road. The home was built in 1900. It has a large yard area and fenced orchard area.