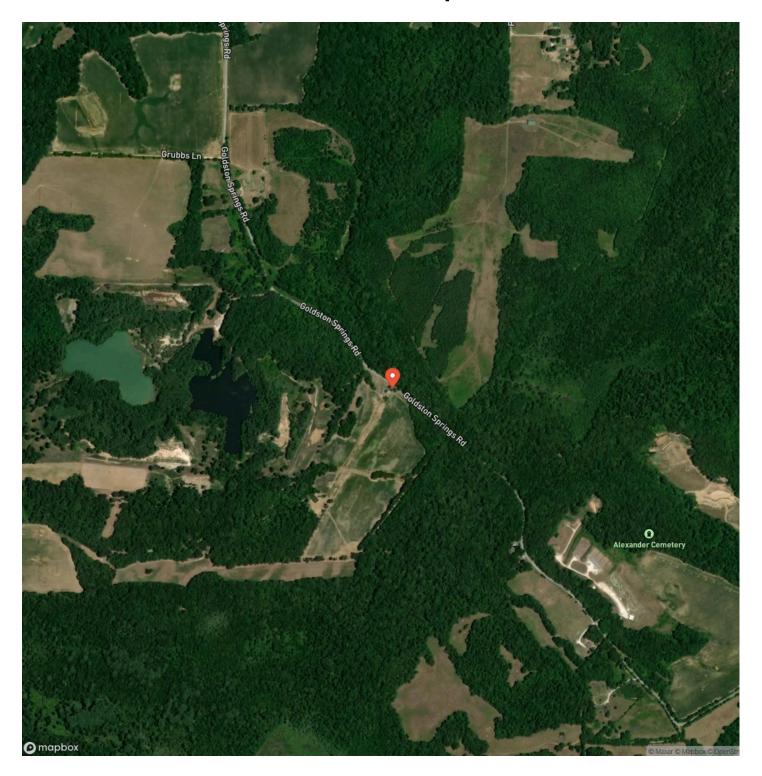

tructed a Cedar and Cypress cabin deep into the property. Reminicant of an old photo from Field and Stream magazine. Nestled in the tree line, the hand built, one room cabin is powered by generator, has a kitchen and bed area, loft, front porch and wood stove and out house. The setting is ideal for fall and winter Whitetail hunting, spring turkey hunting or trip to the dove field. Numerious box blinds are located through out the properties fields and treelines. In addition to the cabin, an old home place sits facing Goldston Springs Road. The home was built in 1900. It has a large yard area and fenced orchard area.

For more information Contact Chris Dowdy

615-506-0776

cdowdy@mossyoakproperties.com

















### **Locator Map**





### **Locator Map**





### **Satellite Map**





### LISTING REPRESENTATIVE For more information contact:



### Representative

Chris Dowdy

### Mobile

(615) 506-0776

#### Office

(615) 879-8282

#### Email

cdowdy@mossyoakproperties.com

### Address

714 "A" Donelson Pkwy

City / State / Zip

| <u>NOTES</u> |  |  |
|--------------|--|--|
|              |  |  |
|              |  |  |
|              |  |  |
|              |  |  |
|              |  |  |
|              |  |  |
|              |  |  |
|              |  |  |
|              |  |  |
|              |  |  |
|              |  |  |
|              |  |  |
|              |  |  |
|              |  |  |
|              |  |  |
|              |  |  |
|              |  |  |
|              |  |  |
|              |  |  |
|              |  |  |



| <u>NOTES</u> |  |
|--------------|--