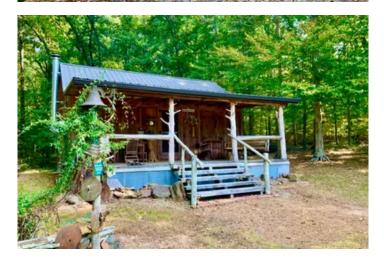

#### **PROPERTY DESCRIPTION**

Clear Creek Retreat is a 174.73 acre managed hunting property developed and managed by The First Lady of Hunting, Brenda Valentine. This property features everything you could ask for in a hunting property. With fields covered in some of the highest quailty soil found in Tennessee, a spring fed stream named Clear Creek traverses the center of the property. The Valentines constructed a Cedar and Cypress cabin deep into the property. Reminicant of an old photo from Field and Stream magazine. Nestled in the tree line, the hand built, one room cabin is powered by generator, has a kitchen and bed area, loft, front porch and wood stove and out house. The setting is ideal for fall and winter Whitetail hunting, spring turkey hunting or trip to the dove field. Numerious box blinds are located through out the properties fields and treelines. In addition to the cabin, an old home place sits facing Goldston Springs Road. The home was built in 1900. It has a large yard area and fenced orchard area.