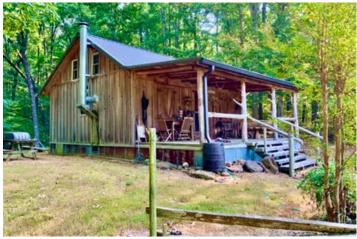

#### **PROPERTY DESCRIPTION**

Clear Creek Retreat is a 174.73 acre managed hunting property developed and managed by The First Lady of Hunting, Brenda Valentine. This property features everything you could ask for in a hunting property. With fields covered in some of the highest quailty soil found in Tennessee, a spring fed stream named Clear Creek traverses the center of the property. The Valentines constructed a Cedar and Cypress cabin deep into the property. Reminicant of an old photo from Field and Stream magazine. Nestled in the tree line, the hand built, one room cabin is powered by generator, has a kitchen and bed area, loft, front porch and wood stove and out house. The setting is ideal for fall and winter Whitetail hunting, spring turkey hunting or trip to the dove field. Numerious box blinds are located through out the properties fields and treelines. In addition to the cabin, an old home place sits facing Goldston Springs Road. The home was built in 1900. It has a large yard area and fenced orchard area.